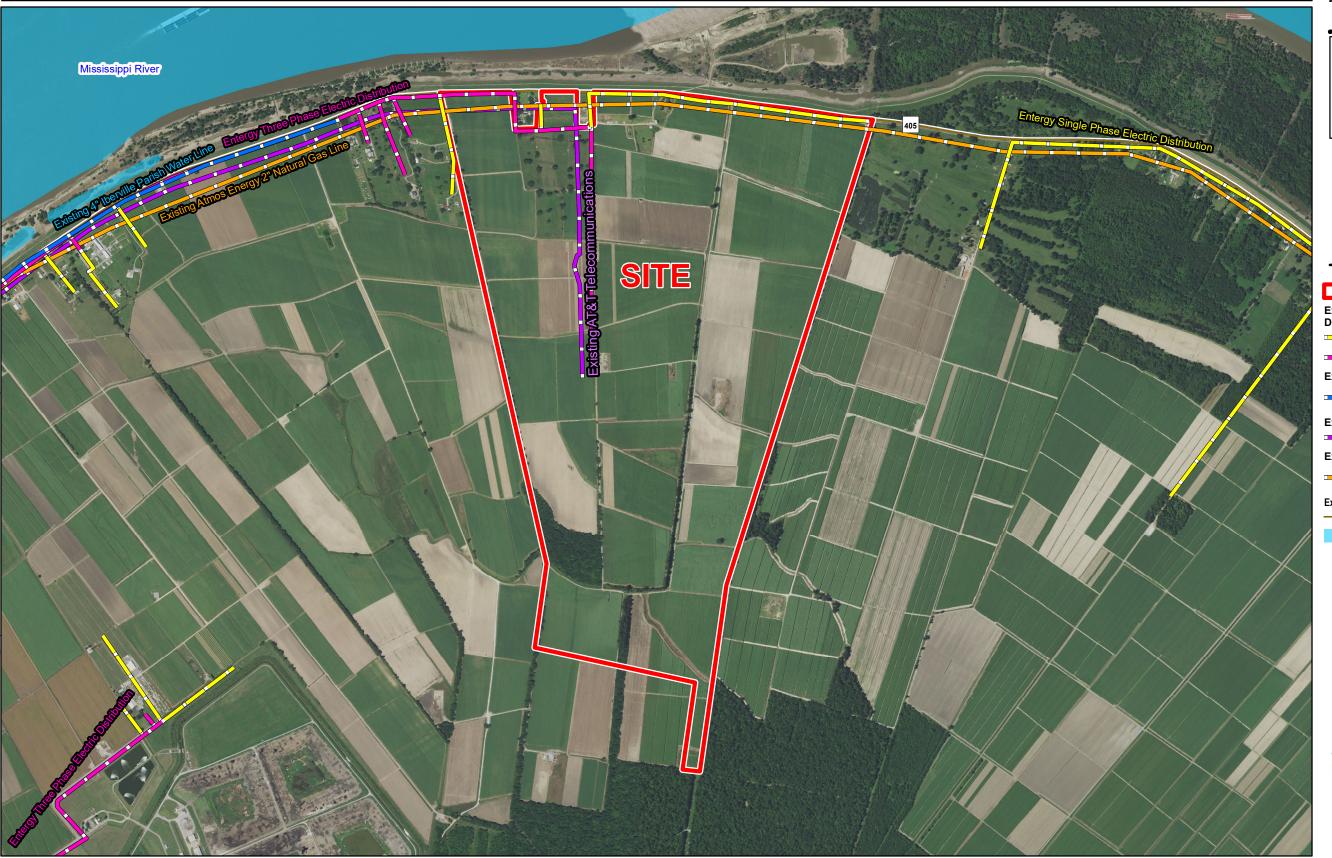

# Exhibit Z. Claiborne Site All Utilities Infrastructure Site Map

- 1. No attempt has been made by CSRS, Inc. to verify site boundary, title, actual legal ownership, deed restrictions, servitudes, easements, or other burdens on the property, other than that furnished by the client or his representative.
- 2. Transportation data from 2013 TIGER datasets via U.S. Census Bureau at ftp://ftp2.census.gov/geo/tiger/TIGER2013.

  3. Utility information from visual inspection and/or the individual utility operators. Exact field location has not been determined by survey. The lines shown are an approximate representation only and may have been offset for depiction purposes.

  4. 2015 aerial imagery from USDA-APFO National Agricultural Inventory Project (NAIP) and may not reflect current ground conditions.

**All Existing Utilities** Claiborne Site Iberville Parish, LA

### **BRAC**

LEGEND

Site Boundary (926.93 Ac. +/-)

## Existing Entergy Electric Distribution

Single Phase

Three Phase

#### **Existing Iberville Parish Water**

Existing 4" Iberville Parish Water Line

## **Existing AT&T Telecommunications**

Existing AT&T Telecommunications

## **Existing Atmos Energy Natural Gas**

Existing Atmos Energy 2" Natural Gas Line

#### **Existing Roadway**

— Rural State Highway

Waterbody

| Date:           | 10/10/2016 |
|-----------------|------------|
| Project Number: | 212161     |
| Drawn By:       | AMB        |
| Checked By:     | JAY        |