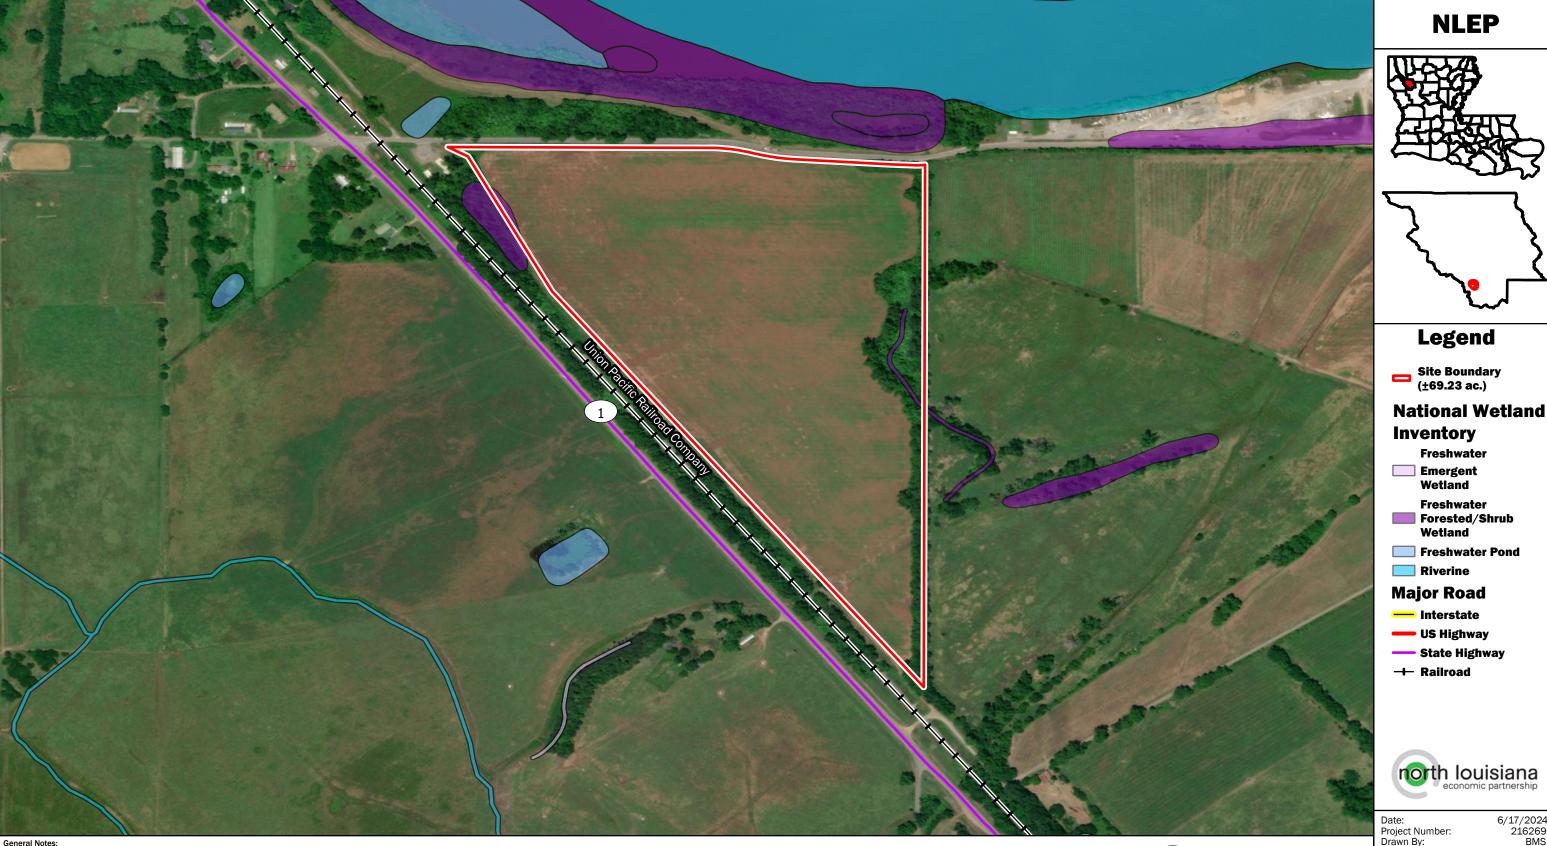

## Exhibit Z: Red River Parish Port Site National Wetlands Inventory Map

## **Red River Port Site National Wetlands Inventory Map**

Site Exhibit for Red River Parish Port Site Red River Parish

1. The information presented herein is for planning purposes only. Further detailed due diligence MUST be completed prior to making decisions regarding the site.

5. The U.S. Fish & Wildlife Service (FWS) National Wetland Inventory (NWI) data is from the website: https://www.fws.gov/program/national-wetlands-inventory/wetlands-mapper.

Checked By: