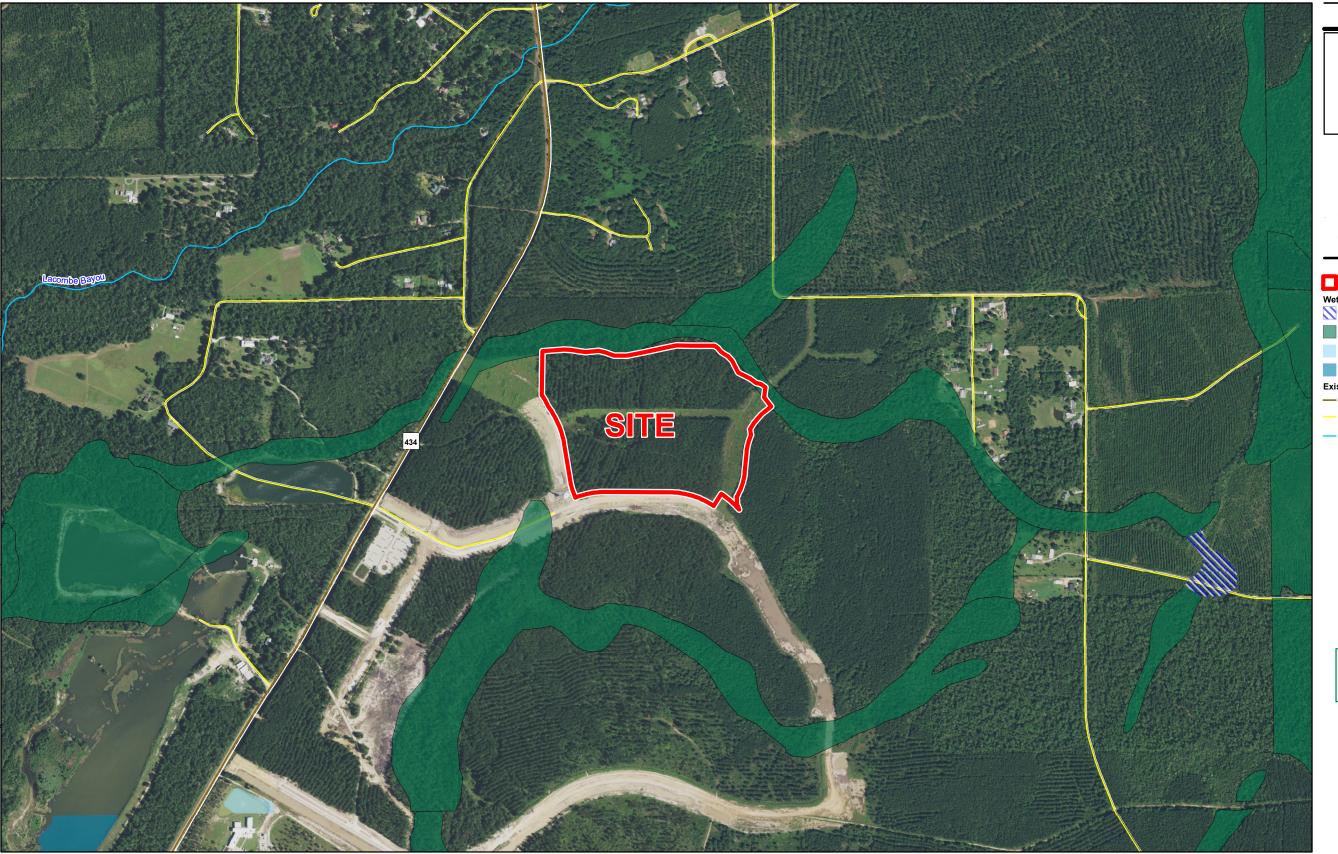

## Tamanend Business Park West Site National Wetlands Inventory Map

**National Wetlands Inventory Tamanend Business Park West Site** St. Tammany Parish, LA

Site Boundary (48.34 Ac. ±)

### Wetland Type

- Freshwater Emergent Wetland
- Freshwater Forested/Shrub Wetland
- Freshwater Pond
- Lake

#### **Existing Roadway**

- Rural State Highway
- Local Roads

Stream Site Details Appx. Site Size: 48.34 Ac. ±
Pre-JD Wetlands: 0.60 Ac. ±
Potential Cultural Area: TBD Ac. ±

Scale 1:10,000

| Date:           | 6/8/2016 |
|-----------------|----------|
| Project Number: | 214094   |
| Drawn By:       | TMK      |
| Checked By:     | JAY      |
| •               |          |