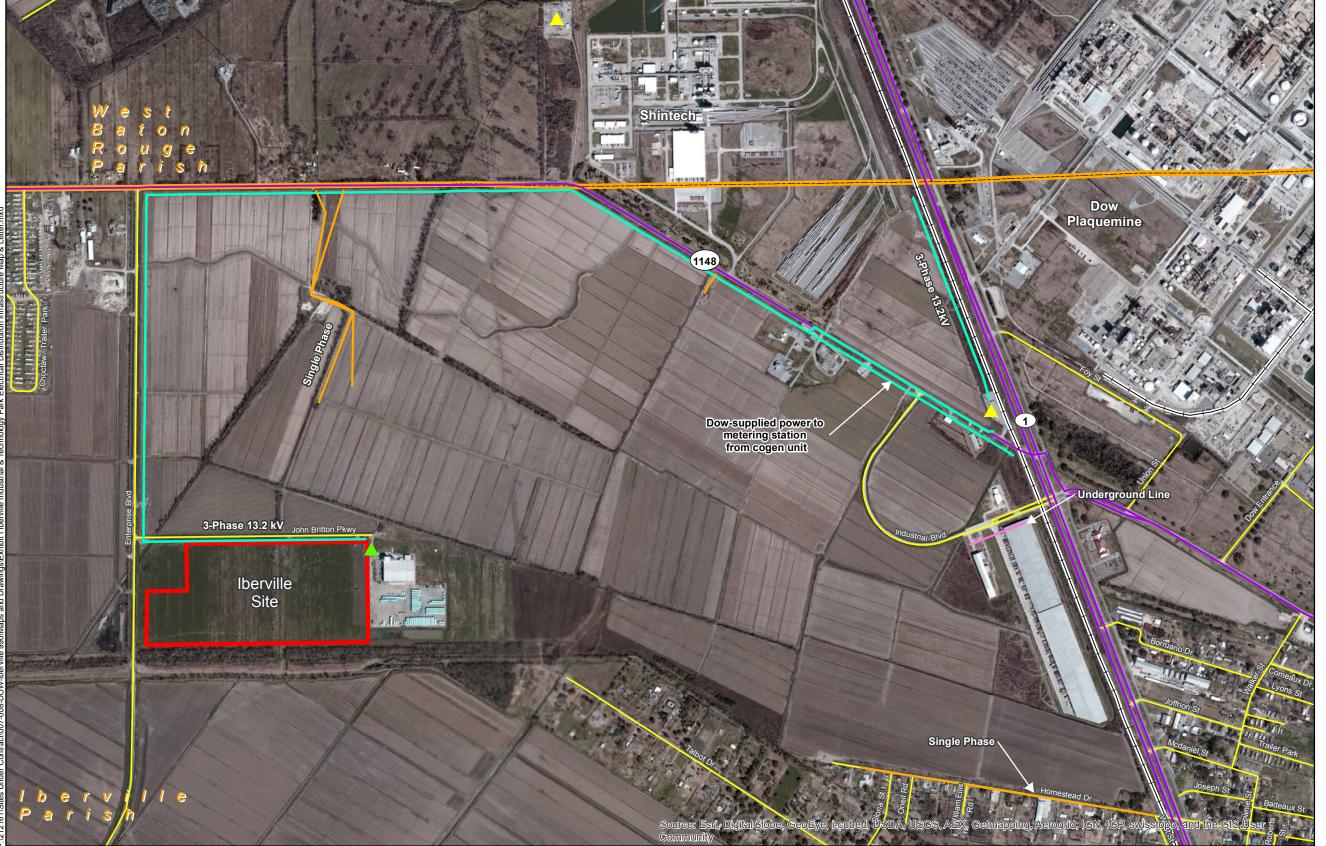

## Exhibit I. Iberville Industrial & Technology Park Electrical Distribution Infrastructure Map

- 1. No attempt has been made by CSRS, Inc. to verify title, actual legal ownership, deed restrictions, servitudes, easements, or other burdens on the property, other than that furnished by the client or his representative. 2. Railroad and Highway data obtained from 2013 TIGER datasets via U.S. Census Bureau at ftp://ftp2.census.gov/geo/tiger/TIGER2013.
- 3. Utility information obtained from the individual utility operators (Entergy, Pointe Coupee Electric, Dow Chemical) and Louisiana One Call.
- 4. Exact field location has not been determined by survey. The lines shown are an approximate representation only and have been offset for depiction purposes.