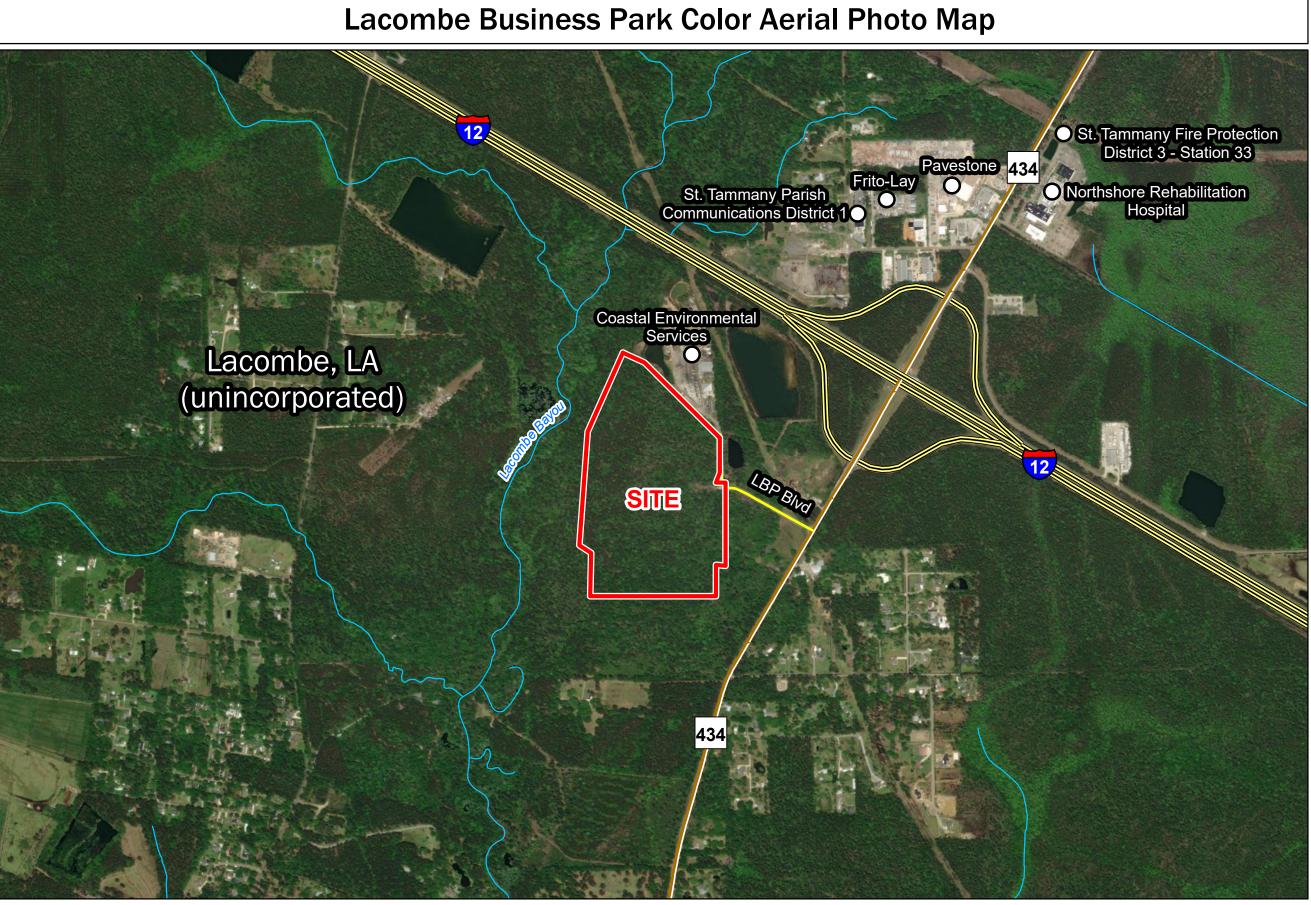

# Exhibit A. Lacombe Business Park Color Aerial Photo Map

#### Lacombe Business Park Site St. Tammany Parish, LA

### LEGEND

Site Boundary (69.33± ac.)

Stream