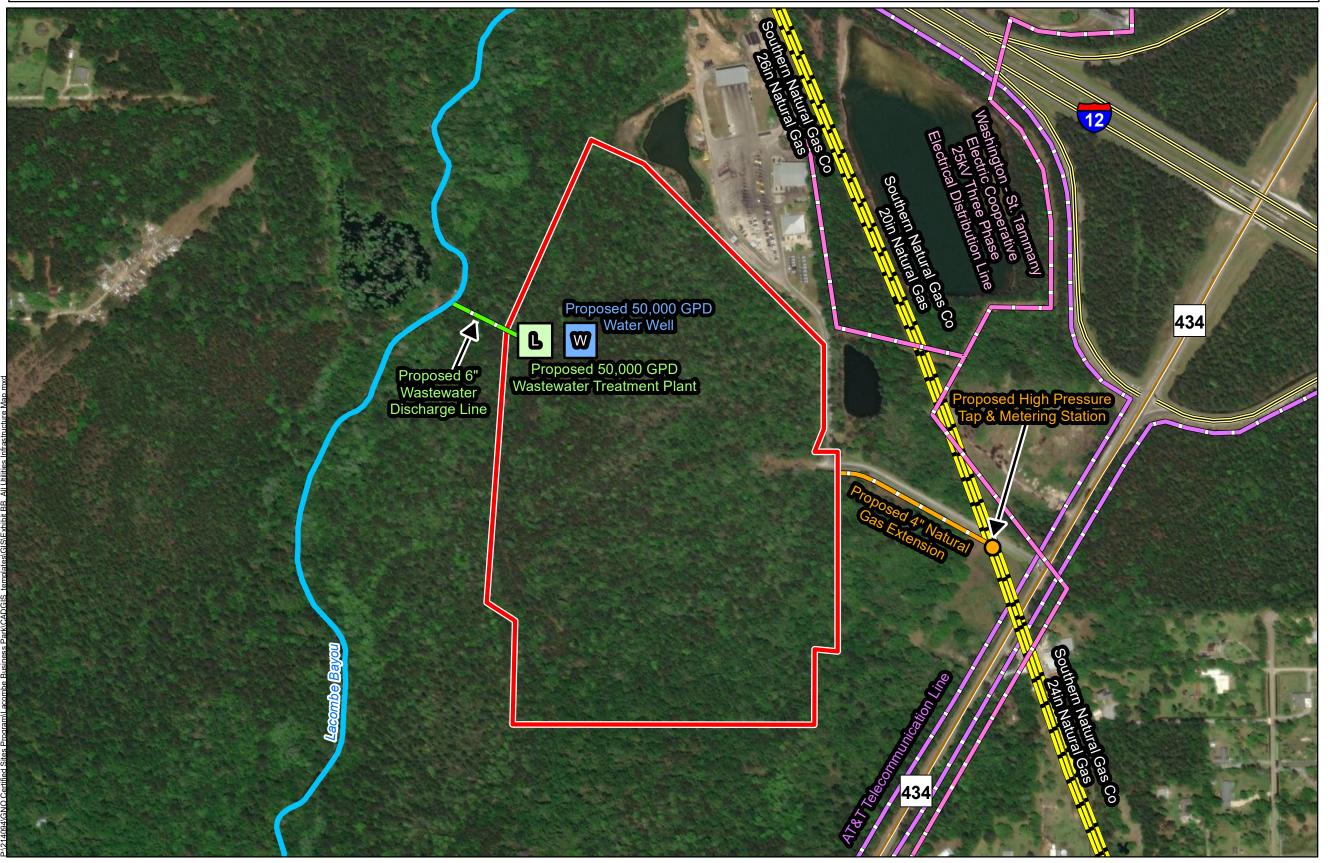

# Exhibit BB. Lacombe Business Park All Utilities Infrastructure Map

# **Lacombe Business Park All Utilities Infrastructure Map**

- 1. No attempt has been made by CSRS, Inc. to verify site boundary, title, actual legal ownership, deed restrictions, servitudes, easements, or other burdens on the property, other than that furnished by the client or his representative.
- 2. Transportation data from 2013 TIGER datasets via U.S. Census Bureau at ftp://ftp2.census.gov/geo/tiger/TIGER2013.
- 3. Utility information from visual inspection and/or the individual utility operators. Exact field location has not been determined by survey. The lines shown are an approximate representation only and may have been offset for depiction purposes.
- 4. 2015 aerial imagery from USDA-APFO National Agricultural Inventory Project (NAIP) and may not reflect current ground conditions.

### **LEGEND**

- Site Boundary (69.33± ac.)
- Stream
- AT&T Telecommunication Line
- Washington St. Tammany Electric Cooperative 25kV Three Phase Electrical Distribution Line
- Proposed 4" Natural Gas Extension
- Proposed High Pressure Tap & Metering Station
- Proposed 6" Wastewater Discharge Line
- Proposed 50,000 GPD Wastewater Treatment Plant
- Proposed 50,000 GPD Water Well

### **National Pipeline Mapping System**

■ NATURAL GAS

### **Existing Roadway**

Interstate

Scale 1:5,000

— Rural State Highway

| Date:           | 6/4/2024 |
|-----------------|----------|
| Project Number: | 214094   |
| Drawn By:       | BMS      |
| Checked By:     | EEB      |