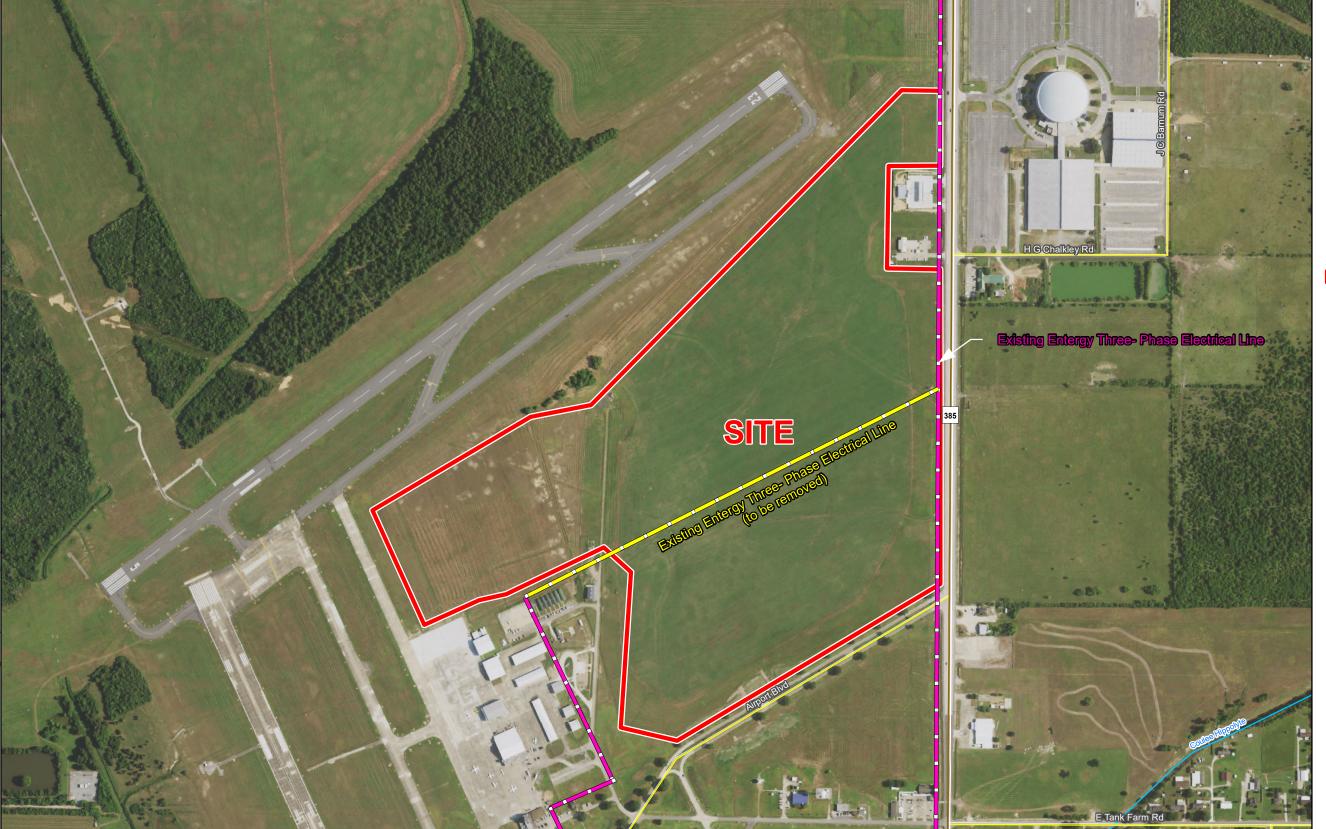

## Exhibit L. Lake Charles Regional Airport Site Electrical Distribution Infrastructure Map

## Lake Charles Regional Airport Site Electrical Distribution Infrastructure Map

- 1. No attempt has been made by CSRS, Inc. to verify site boundary, title, actual legal ownership, deed restrictions, servitudes, easements, or other burdens on the property, other than that furnished by the client or his representative. 2. Transportation data from 2013 TIGER datasets via U.S. Census Bureau at ftp://ftp2.census.gov/geo/tiger/TIGER2013. 3. 2015 aerial imagery from USDA-APFO National Agricultural Inventory Project (NAIP) and may not reflect current ground conditions.

Lake Charles Regional

**Airport Site** Calcasieu Parish, LA

**SWLA** 

Calcasieu Parish

LEGEND Site Boundary

## **Entergy Electrical Lines**

**Existing Entergy Three-**Phase Electrial Line

Existing Entergy ThreePhase Electrial Line (to be removed)

## **Existing Roadway**

Interstate

US Highway

4-Lane State Highway

Urban State Highway

Rural State Highway

Local Roads

→ Railroad

Scale 1:7,000

| <b>Electric Utility Provider Questio</b>                                                                                  | nnaire (page 1 of 2)                    | Site Nar     |           |
|---------------------------------------------------------------------------------------------------------------------------|-----------------------------------------|--------------|-----------|
| ,                                                                                                                         | (page 1 61 2)                           | CSRS Project | ID:       |
|                                                                                                                           |                                         |              |           |
|                                                                                                                           |                                         |              |           |
|                                                                                                                           |                                         |              |           |
|                                                                                                                           |                                         |              |           |
|                                                                                                                           |                                         |              |           |
|                                                                                                                           |                                         |              |           |
|                                                                                                                           |                                         |              |           |
|                                                                                                                           |                                         |              |           |
|                                                                                                                           |                                         |              |           |
|                                                                                                                           |                                         |              |           |
|                                                                                                                           |                                         |              |           |
| Site Map 1                                                                                                                | Site Map 2                              |              |           |
| Date (mm/dd/yyyy):                                                                                                        | Zip Code:                               |              |           |
| Provider Name:                                                                                                            | Name:                                   |              |           |
| Flovider Name.                                                                                                            |                                         |              |           |
| Address:                                                                                                                  | Phone:                                  |              |           |
| City:                                                                                                                     | Email:                                  |              |           |
| State:                                                                                                                    | Title:                                  |              |           |
| Is electric distribution currently available at this site?                                                                | Yes                                     | No           |           |
| Is 3-Phase service currently available to this site?                                                                      | Yes                                     | No           |           |
| Is dual feed currently available?                                                                                         | Yes                                     | No           |           |
| What is the size of the nearest distribution line and distance (feet) to the site?                                        | Size (kV)                               |              | Distance  |
| If 3-phase is not available at the site, what is the size (kV) of and distance (feet) to the nearest three-phase line?    | f Size (kV)                             |              | Distance  |
| What is the size of and distance (miles) to the nearest transmission line with a 69kV or greater?                         | Size (kV)                               |              | Distance  |
| What is the distance (miles) to the nearest substation to serve the site?                                                 | Distance                                | Name         |           |
| What is the distance (miles) to the next closest substation to serve the site?                                            | Distance                                | Name         |           |
| What is the current Peak Load capacity available to this site is available, please provide minimum MW currently available | (MW)? If no load informate to the site. | ition        | Peak (MW) |
|                                                                                                                           |                                         |              |           |
|                                                                                                                           |                                         |              |           |
|                                                                                                                           |                                         |              |           |