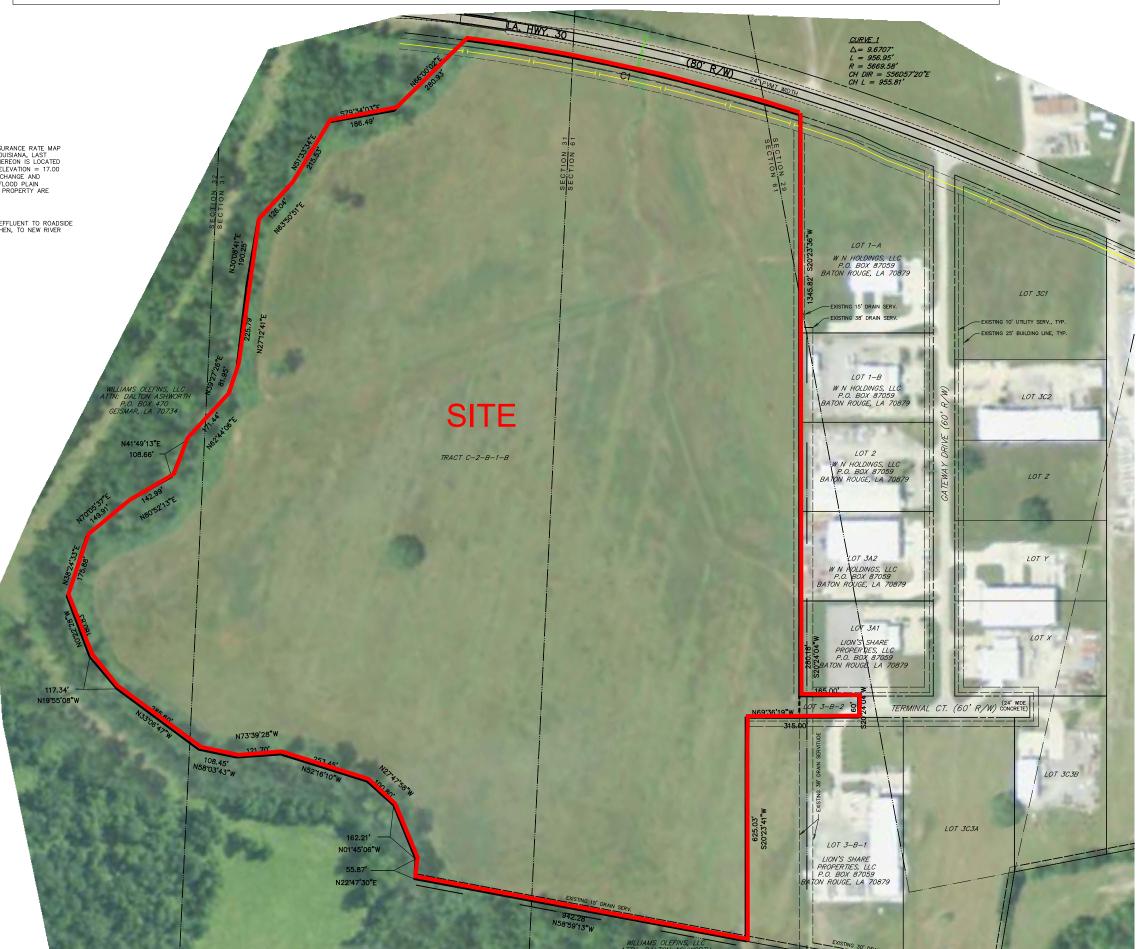

VICINITY MAP Scale: 1"=2000'±

FLOOD NOTE: IN ACCORDANCE WITH FEMA FLOOD INSURANCE RATE MAP PANEL NO. 22005C0100E OF ASCENSION PARISH, LOUISIANA, LAST REVISED AUGUST 16, 2007, THE PROPERTY SHOWN HEREON IS LOCATED IN FLOOD 20NE "AE" & "X". NEAREST BASE FLOOD ELEVATION = 17.00 (NAVD 88). BASE FLOOD ELEVATION IS SUBJECT TO CHANGE AND SHOULD BE VERIFIED WITH THE LOCAL AUTHORITY'S FLOOD PLAIN ADMINISTRATOR BEFORE ANY IMPROVEMENTS TO THE PROPERTY ARE CONTEMPLATED.

ZONING: 'T' (TRANSITION) AND 'IND' (INDUSTRIAL)

SANITARY SEWER: INDIVIDUAL TREATMENT PLANTS, EFFLUENT TO ROADSIDE DITCH, THROUGH ON—SITE DETENTION PONDS AND, THEN, TO NEW RIVER

A MINIMUM SITE DISTANCE OF 600' IS MAINTAINED FROM THE END OF THE NEW RIVER BRIDGE.

TRACT C-2-B-1-B =82.781 ACRES LOT 3-B-2 = 0.227 ACRES

Exhibit J. Gateway II Site Property Boundary Aerial Survey

MR. PAUL VOORHIES SUPERSTAR HOLDINGS, LLC P.O. BOX 87059 BATON ROUGE, LA. 70879 PHONE: 225–293–7927 FAX: 225–293–7946

## **Preliminary Plat Gateway Industrial Park** Second Filing,

Phases 1, 2, & 3 Being a Subdivision of LOT C2B1B2 and LOT 3B2

SECTIONS 29, 31, 32 & 61, T-9-S, R-2-E; GREENSBURG LAND DISTRICT; ASCENSION PARISH, LOUISIANA