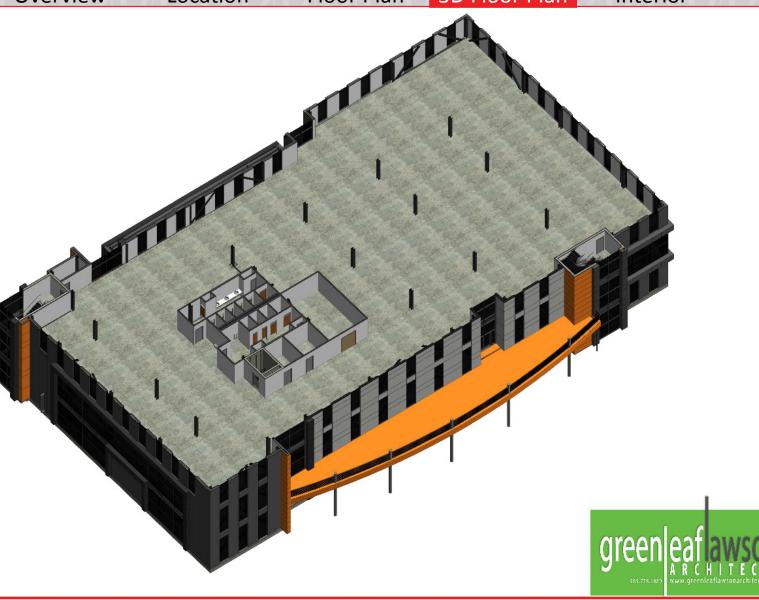

1111 Holiday Blvd., Covington, LA

Overview

Location

Floor Plan

3D Floor Plan

Interior

#### Property Highlights:

- New construction in Versailles Business Park at the I-12/Hwy 190 interchange
- 20,000+/- SF Class A office space located within the new Globalstar headquarters building
- 3rd floor space
- High parking ratios
- New construction, shell delivery, buildout negotiable
- Contact agent for more information on this offering