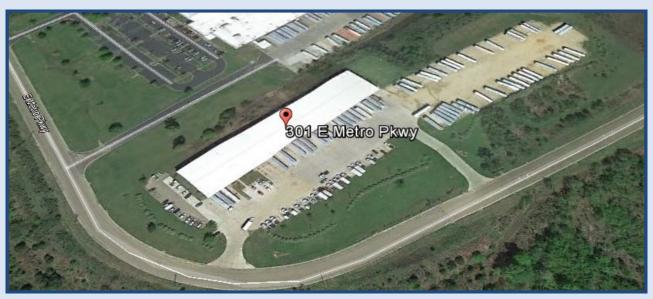

# For Sale or Lease — Price Reduced 50,000 SF Class "A" Warehouse Facility Brandon, MS

## Location:

- 301 E. Metro Parkway,
  Rankin First Industrial Park—adjoins General
  Motors Parts Depot
- 16 Acre Site