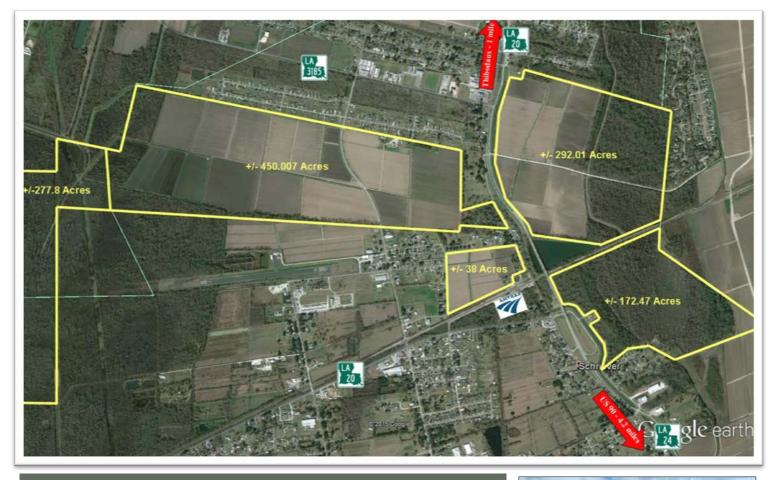

## Polmer Bros. – Ducros Plantation

A Unique Opportunity to Shape the Houma-Thibodaux MSA

Come take advantage of this unique development opportunity with the listing of all of the Polmer Bros. agricultural acreage located directly in between Houma and Thibodaux and just north of the U.S. Highway 90 (Future I49) Energy Corridor!

- +/- 1,489 Acres total in Terrebonne & Lafourche Parishes
- One of last chances to own development acreage in the area
- Google Earth elevations listed up to 14' on many tracts
- Thibodaux acreage just 4 miles north of US Hwy 90
- 236.04 Acres on Hwy 316/Bayou Blue not shown on map above
- Bayou Blue acreage just 2 miles south of US Hwy 90
- Almost 20,000' of frontage and visibility on multiple roads
- LA Hwy 20 Traffic Count was 29,102 cars daily in 2010
- Suitable for commercial, industrial, retail, or residential development
- Property can be purchased in whole or in part