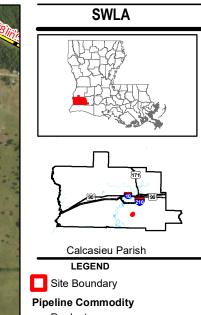

# Exhibit O. Lake Charles Regional Aiport Site Local Product Pipelines Map

# Lake Charles Regional Aiport Site Local Product Pipelines Map

### Lake Charles Regional Airport Site Calcasieu Parish, LA

## Product

Natural Gas

**─** Oil

#### **Existing Roadway**

— Rural State Highway

— Stream

| THE GOLD CHEMICAL CONTRIBUTE BY THE BOLD OF THE BOLD O |                                                                      | Pi                 |
|--------------------------------------------------------------------------------------------------------------------------------------------------------------------------------------------------------------------------------------------------------------------------------------------------------------------------------------------------------------------------------------------------------------------------------------------------------------------------------------------------------------------------------------------------------------------------------------------------------------------------------------------------------------------------------------------------------------------------------------------------------------------------------------------------------------------------------------------------------------------------------------------------------------------------------------------------------------------------------------------------------------------------------------------------------------------------------------------------------------------------------------------------------------------------------------------------------------------------------------------------------------------------------------------------------------------------------------------------------------------------------------------------------------------------------------------------------------------------------------------------------------------------------------------------------------------------------------------------------------------------------------------------------------------------------------------------------------------------------------------------------------------------------------------------------------------------------------------------------------------------------------------------------------------------------------------------------------------------------------------------------------------------------------------------------------------------------------------------------------------------------|----------------------------------------------------------------------|--------------------|
| bit N. Lake Charles Regional Airport Site                                                                                                                                                                                                                                                                                                                                                                                                                                                                                                                                                                                                                                                                                                                                                                                                                                                                                                                                                                                                                                                                                                                                                                                                                                                                                                                                                                                                                                                                                                                                                                                                                                                                                                                                                                                                                                                                                                                                                                                                                                                                                      | SITE                                                                 |                    |
| al Airport Site\CADGIS. templates\GIS\EXHI                                                                                                                                                                                                                                                                                                                                                                                                                                                                                                                                                                                                                                                                                                                                                                                                                                                                                                                                                                                                                                                                                                                                                                                                                                                                                                                                                                                                                                                                                                                                                                                                                                                                                                                                                                                                                                                                                                                                                                                                                                                                                     | SHELL MIDSTREAM(62.5%)   SHELL PIPELINE CO. (57.5%) 22 In Cristo Oil | 385                |
| P.214135/SWLA Certified Sites\Lake Charles Regiona                                                                                                                                                                                                                                                                                                                                                                                                                                                                                                                                                                                                                                                                                                                                                                                                                                                                                                                                                                                                                                                                                                                                                                                                                                                                                                                                                                                                                                                                                                                                                                                                                                                                                                                                                                                                                                                                                                                                                                                                                                                                             | THE DOW CHEMICAL COMPANY 8 in. Natural Gas                           | Coules Milippoints |

#### General Notes:

- 1. No attempt has been made by CSRS, Inc. to verify site boundary, title, actual legal ownership, deed restrictions, servitudes, easements, or other burdens on the property, other than that furnished by the client or his representative.
- 2. Transportation data from 2013 TIGER datasets via U.S. Census Bureau at ftp://ftp2.census.gov/geo/tiger/TIGER2013.
- 3. Pipeline information from IHS, Inc. and is current as of 09/2015. Product types in individual lines can vary and products represented here are current as of the publication of this exhibit, but may change depending on the demands and requirements of each system. Exact field location has not been determined by survey. The lines shown are an approximate representation only and may have been offset for depiction purposes.

4. 2015 aerial imagery from USDA-APFO National Agricultural Inventory Project (NAIP) and may not reflect current ground conditions.

67 Perkins Road Suite 200 Baton Rouge, LA 708
Telephone: 225 769-0546 Fax: 225 767-0060