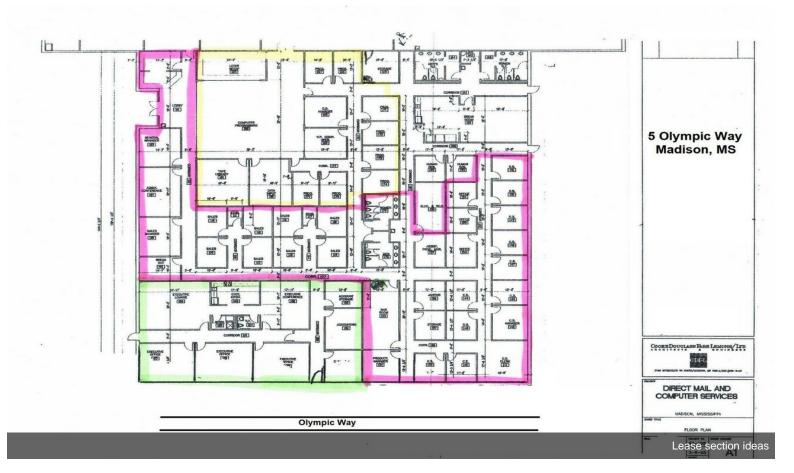

# **5 Olympic Way**

\$14.50 /SF/Yr

20,000+ sq ft total of office space available for lease for 1 or up to 4 users. Smallest amount of space which can be leased is 3,375 +/- SF in the executive suite....

#### **1st Floor**

| Space Available | 3,375 - 20,000 SF |
|-----------------|-------------------|
| Rental Rate     | \$14.50 /SF/Yr    |
| Date Available  | Now               |
| Service Type    | Modified Gross    |
| Built Out As    | Standard Office   |
| Space Type      | Relet             |
| Space Use       | Office            |
| Lease Term      | 3 - 10 Years      |

5 Olympic Way, Madison, MS 39110

20,000+ sq ft total of office space available for lease for 1 or up to 4 users. Smallest amount of space which can be leased is 3,375 + - SF in the executive suite.

**Building Photo** 