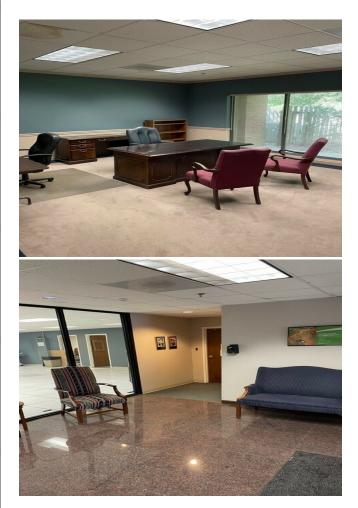

# **5 Olympic Way**

\$14.50 /SF/Yr

20,000+ sq ft total of office space available for lease for 1 or up to 4 users. Smallest amount of space which can be leased is 3,375 +/- SF in the executive suite....

5 Olympic Way, Madison, MS 39110

20,000+ sq ft total of office space available for lease for 1 or up to 4 users. Smallest amount of space which can be leased is 3,375 + - SF in the executive suite.

**Building Photo** 