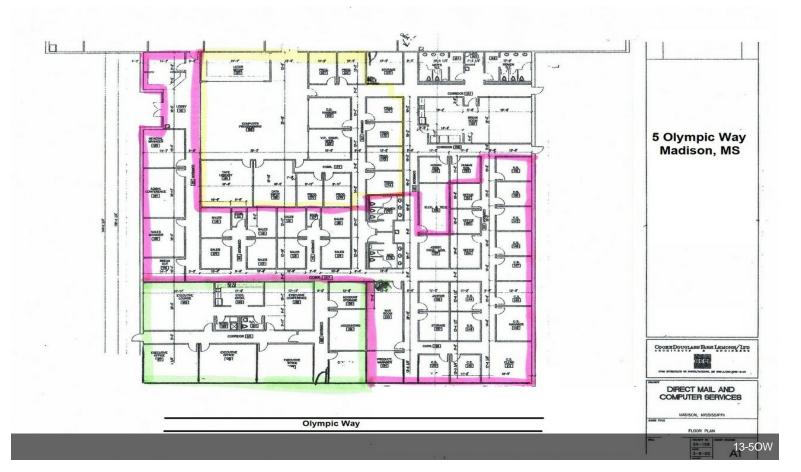

# **5 Olympic Way**

\$14.50 /SF/Yr

20,000+ sq ft total of office space available for lease for 1 or up to 4 users. Smallest amount of space which can be leased is 3,375 +/- SF in the executive suite....

5 Olympic Way, Madison, MS 39110

20,000+ sq ft total of office space available for lease for 1 or up to 4 users. Smallest amount of space which can be leased is 3,375 + - SF in the executive suite.

**Building Photo** 