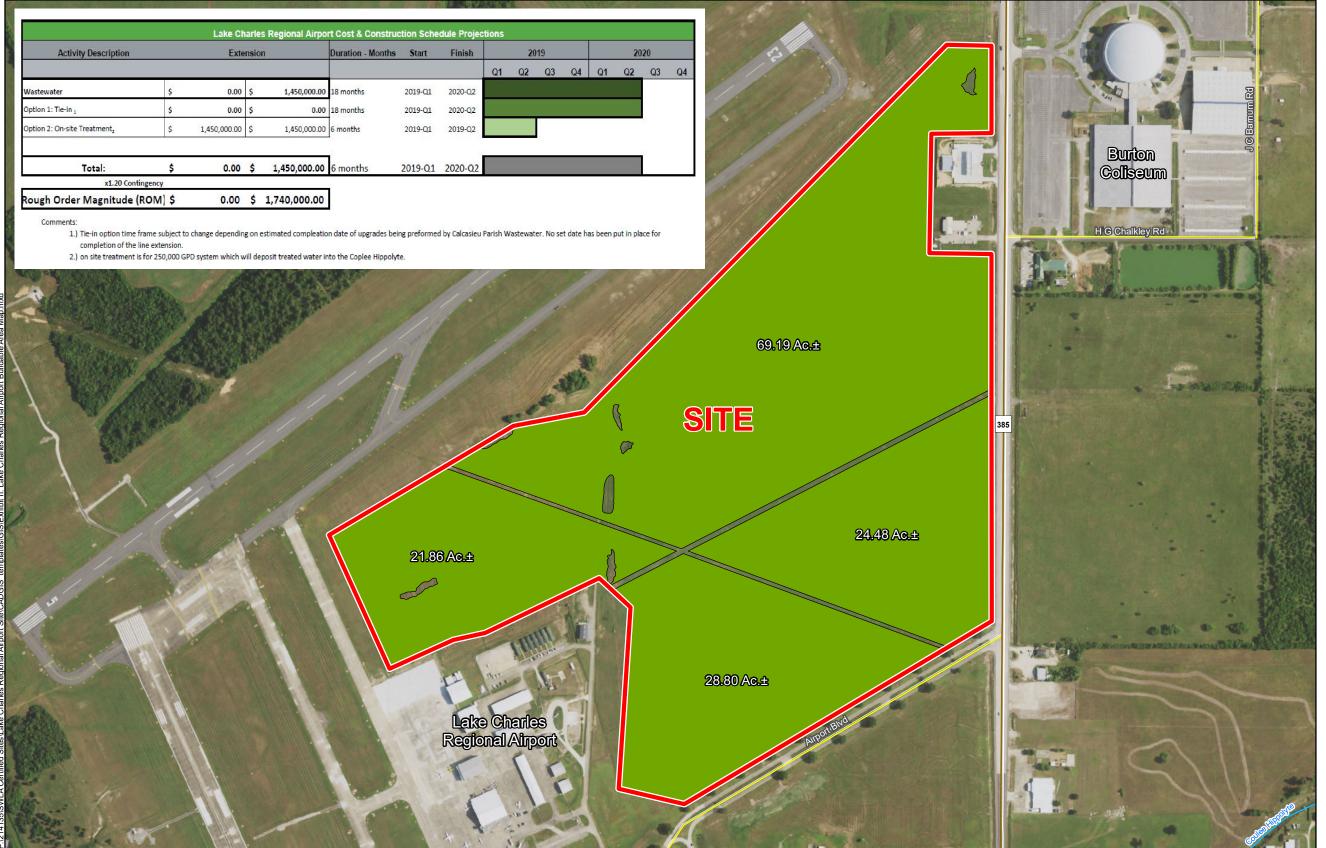

## Exhibit II. Lake Charles Regional Airport Site Executive Summary & Buildable Area

## Lake Charles Regional Airport Site Buildable Area Map

General Notes:

- 1. No attempt has been made by CSRS, Inc. to verify site boundary, title, actual legal ownership, deed restrictions, servitudes, easements, or other burdens on the property, other than that furnished by the client or his representative.
- 2. Transportation data from 2013 TIGER datasets via U.S. Census Bureau at ftp://ftp2.census.gov/geo/tiger/TIGER2013.
- 3. 2015 aerial imagery from USDA-APFO National Agricultural Inventory Project (NAIP) and may not reflect current ground conditions.

## **SWLA**

Calcasieu Parish

LEGEND

Site Boundary (148.51 Ac.±)

Buildable Area (144.33 Ac.±)

## Major Roads Existing Roadway

Interstate

US Highway

4-Lane State Highway

— Urban State Highway

Rural State Highway

Local Roads

Scale 1:6,000