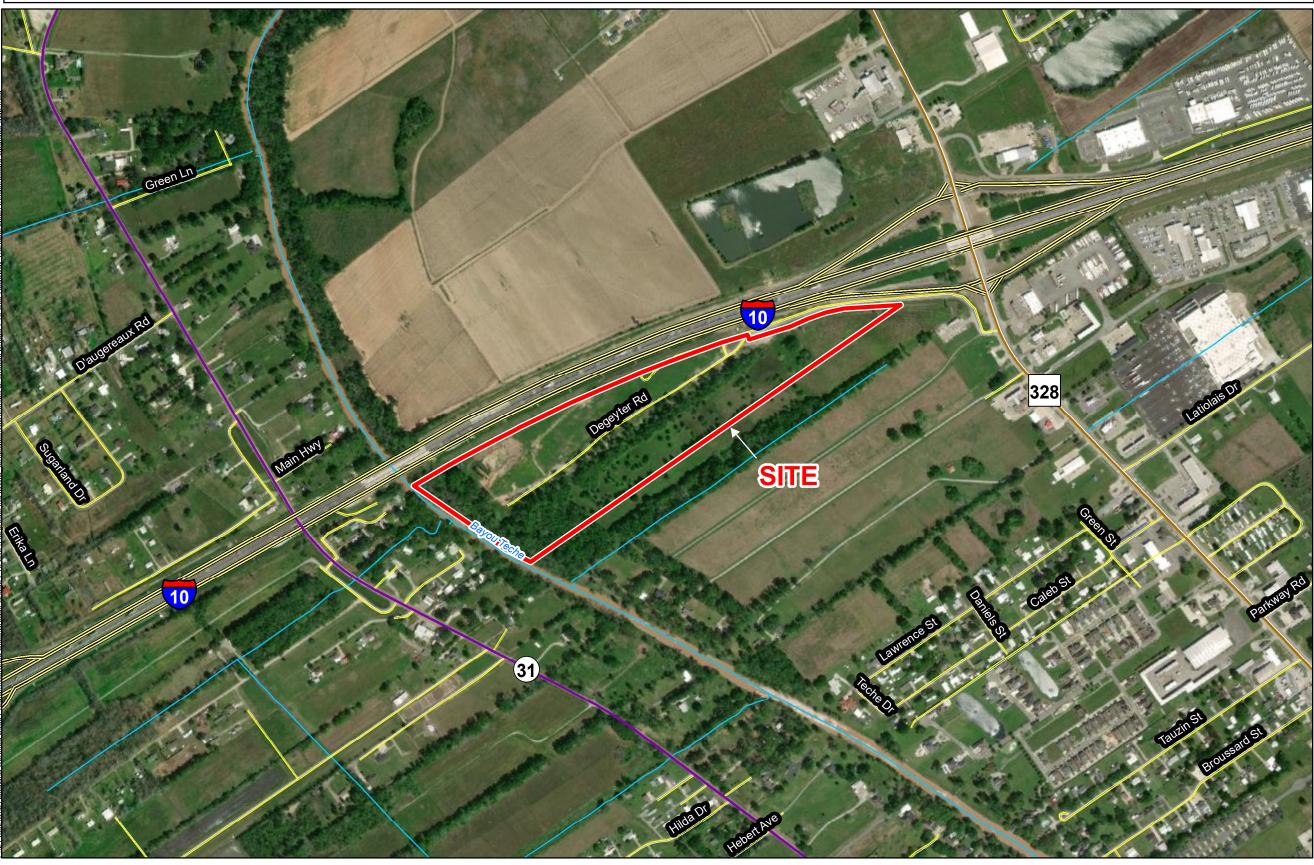

# Exhibit S. Breaux Bridge I-10 Site Roadway Transportation Infrastructure Map

## **Breaux Bridge I-10 Site Roadway Transportation Infrastructure Map**

Scale 1:8,000 860 Beet 430

#### Breaux Bridge I-10 Site St. Martin Parish, LA

#### LEGEND

Site Boundary (43± ac.)

— Stream

### **Existing Roadway**

- Interstate
- Urban State Highway
- Rural State Highway
- Local

| 11/16/2022 |
|------------|
| 214002     |
| BMS        |
| EEB        |
|            |

**CSRS**