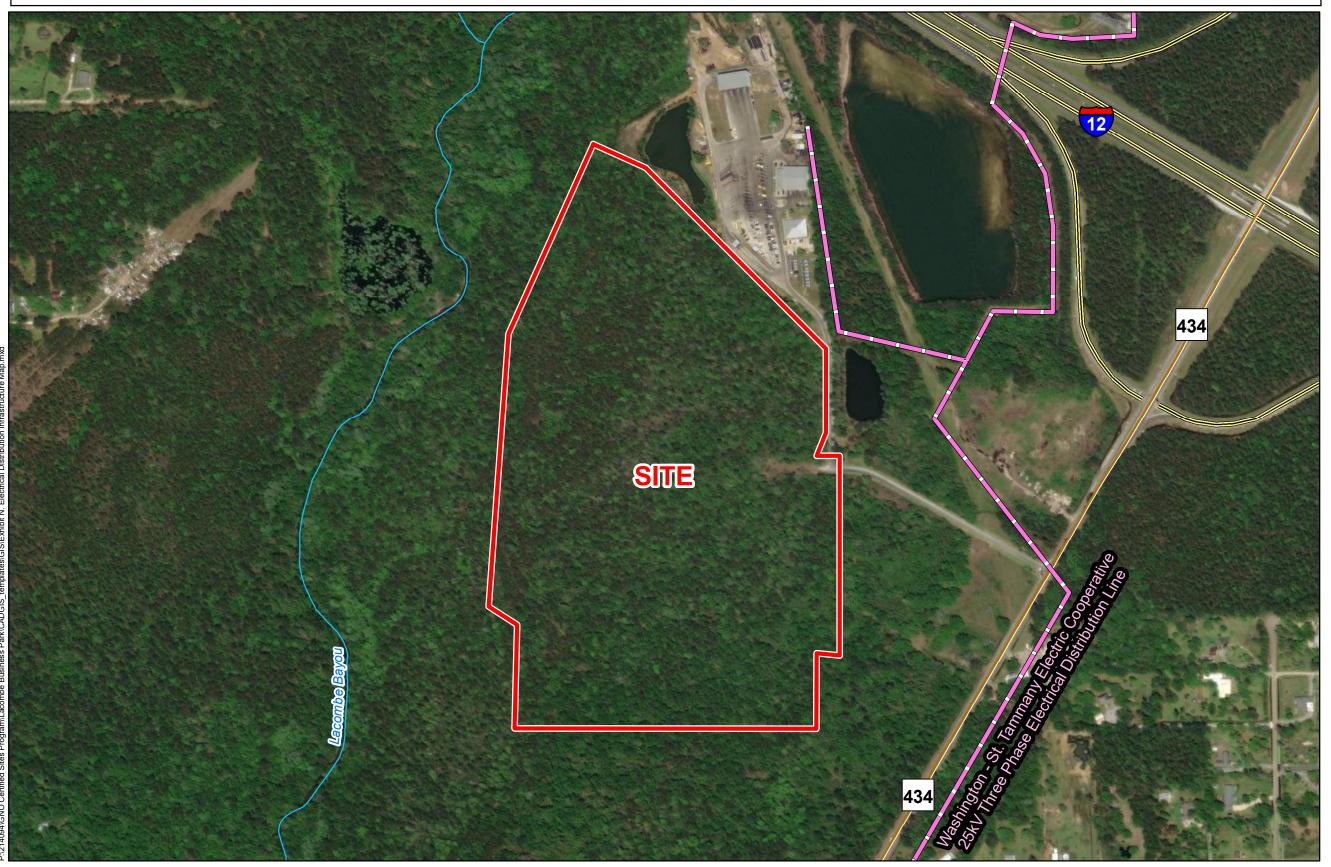

# Exhibit N. Lacombe Business Park Electrical Distribution Infrastructure Map

# Lacombe Business Park Electrical Distribution Infrastructure Map

### General Notes:

- 1. No attempt has been made by CSRS, Inc. to verify site boundary, title, actual legal ownership, deed restrictions, servitudes, easements, or other burdens on the property, other than that furnished by the client or his representative.

  2. Transportation data from 2013 TIGER datasets via U.S. Census Bureau at ftp://ftp2.census.gov/geo/tiger/TIGER2013.
- 3. Utility information from visual inspection and/or the individual utility operators. Exact field location has not been determined by survey. The lines shown are an approximate representation only and may have been offset for depiction purposes.

  4. 2015 aerial imagery from USDA-APFO National Agricultural Inventory Project (NAIP) and may not reflect current ground conditions.

  5. Electrical utility data derived and digitized from Washington St. Tammany Electric Cooperative.

# St. Tammany Corporation

St. Tammany Parish

## **LEGEND**

- Site Boundary (69.33± ac.)
- Washington St. Tammany
  Electric Cooperative 25kV
  Three Phase Electrical Distribution Line
- Stream

# **Existing Roadway**

- Interstate
- Rural State Highway

| Date:           | 6/4/2024 |
|-----------------|----------|
| Project Number: | 214094   |
| Drawn By:       | BMS      |
| Checked By:     | EEB      |
|                 |          |

Scale 1:5,000

| Electric Utility Provider Questio                                                                                         | nn           | aire (page 1 o                 | of 2)<br>CSF | Site N |           |   |
|---------------------------------------------------------------------------------------------------------------------------|--------------|--------------------------------|--------------|--------|-----------|---|
|                                                                                                                           |              |                                |              |        |           |   |
| Site Map 1                                                                                                                |              | Site Map 2                     |              |        |           |   |
| Date (mm/dd/yyyy):                                                                                                        | $\prod$      | Zip Code:                      |              |        |           |   |
| Provider Name:                                                                                                            |              | Name:                          |              |        |           |   |
| Address:                                                                                                                  |              | Phone:                         |              |        |           |   |
| City:                                                                                                                     |              | Email:                         |              |        |           |   |
| State:                                                                                                                    |              | Title:                         |              |        |           |   |
| Is electric distribution currently available at this site?                                                                |              | Yes                            |              | No     |           | Ī |
| Is 3-Phase service currently available to this site?                                                                      |              | Yes                            |              | No     |           |   |
| Is dual feed currently available?                                                                                         |              | Yes                            |              | No     |           |   |
| What is the size of the nearest distribution line and distance (feet) to the site?                                        |              | Size (kV)                      |              |        | Distance  |   |
| If 3-phase is not available at the site, what is the size (kV) of and distance (feet) to the nearest three-phase line?    | :            | Size (kV)                      |              |        | Distance  |   |
| What is the size of and distance (miles) to the nearest transmission line with a 69kV or greater?                         |              | Size (kV)                      |              |        | Distance  |   |
| What is the distance (miles) to the nearest substation to serve the site?                                                 | Dista        | ance                           | Ν            | lame   |           |   |
| What is the distance (miles) to the next closest substation to serve the site?                                            | Dista        | Distance N                     |              | Name   |           |   |
| What is the current Peak Load capacity available to this site is available, please provide minimum MW currently available | (MW<br>to th | )? If no load infor<br>e site. | rmation      |        | Peak (MW) |   |
|                                                                                                                           |              |                                |              |        |           |   |