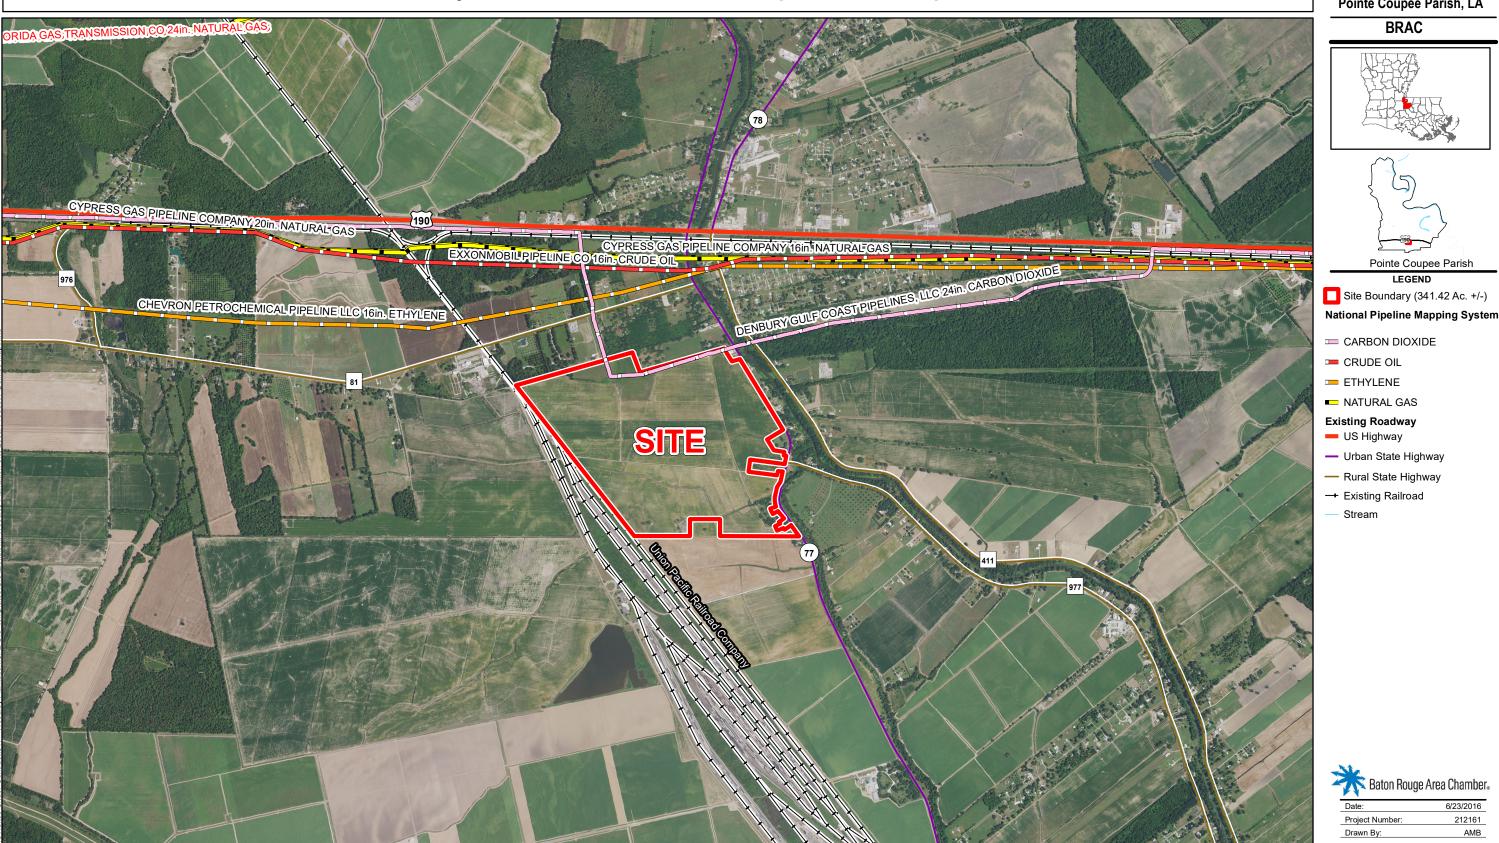

# Exhibit M. Woodley Site Local Product Pipelines Map

## Woodley Site Local Product Pipelines Map

- 1. No attempt has been made by CSRS, Inc. to verify site boundary, title, actual legal ownership, deed restrictions, servitudes, easements, or other burdens on the property, other than that furnished by the client or his representative. 2. Transportation data from 2013 TIGER datasets via U.S. Census Bureau at ftp://ftp2.census.gov/geo/tiger/TIGER2013.
- 3. Pipelline information from National Pipeline Mapping System and is current as of 05/2015. Product types in individual lines can vary and products represented here are current as of the publication of this exhibit, but may change depending on the demands and requirements of each system. Exact field location has not been determined by survey. The lines shown are an approximate representation only and may have been offset for depiction purposes.

4. 2015 aerial imagery from USDA-APFO National Agricultural Inventory Project (NAIP) and may not reflect current ground conditions.

**Local Product Pipelines** Woodley Site Pointe Coupee Parish, LA

#### LEGEND

Site Boundary (341.42 Ac. +/-)

- CARBON DIOXIDE
- **CRUDE OIL**
- = ETHYLENE
- NATURAL GAS

### **Existing Roadway**

- US Highway
- Urban State Highway
- Rural State Highway
- → Existing Railroad
- Stream

| Date:           | 6/23/2016 |
|-----------------|-----------|
| Project Number: | 212161    |
| Drawn By:       | AMB       |
| Checked By:     | JAY       |