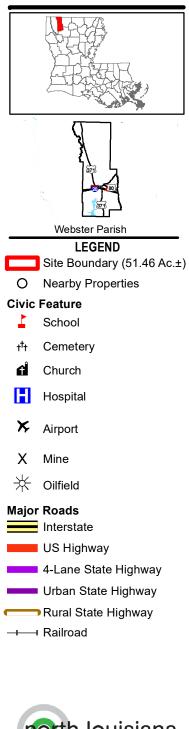

|   | Scale 1:25,000 |       |
|---|----------------|-------|
| 0 | 1,300          | 2,600 |
|   |                | Feet  |

## **Kitchco Ryans Way** Webster Parish, LA

## NLEP

north louisiana economic partnership

| Date:           | 1/27/2022 |
|-----------------|-----------|
| Project Number: | 216269    |
| Drawn By:       | SEW       |
| Checked By:     | EEB       |
|                 |           |