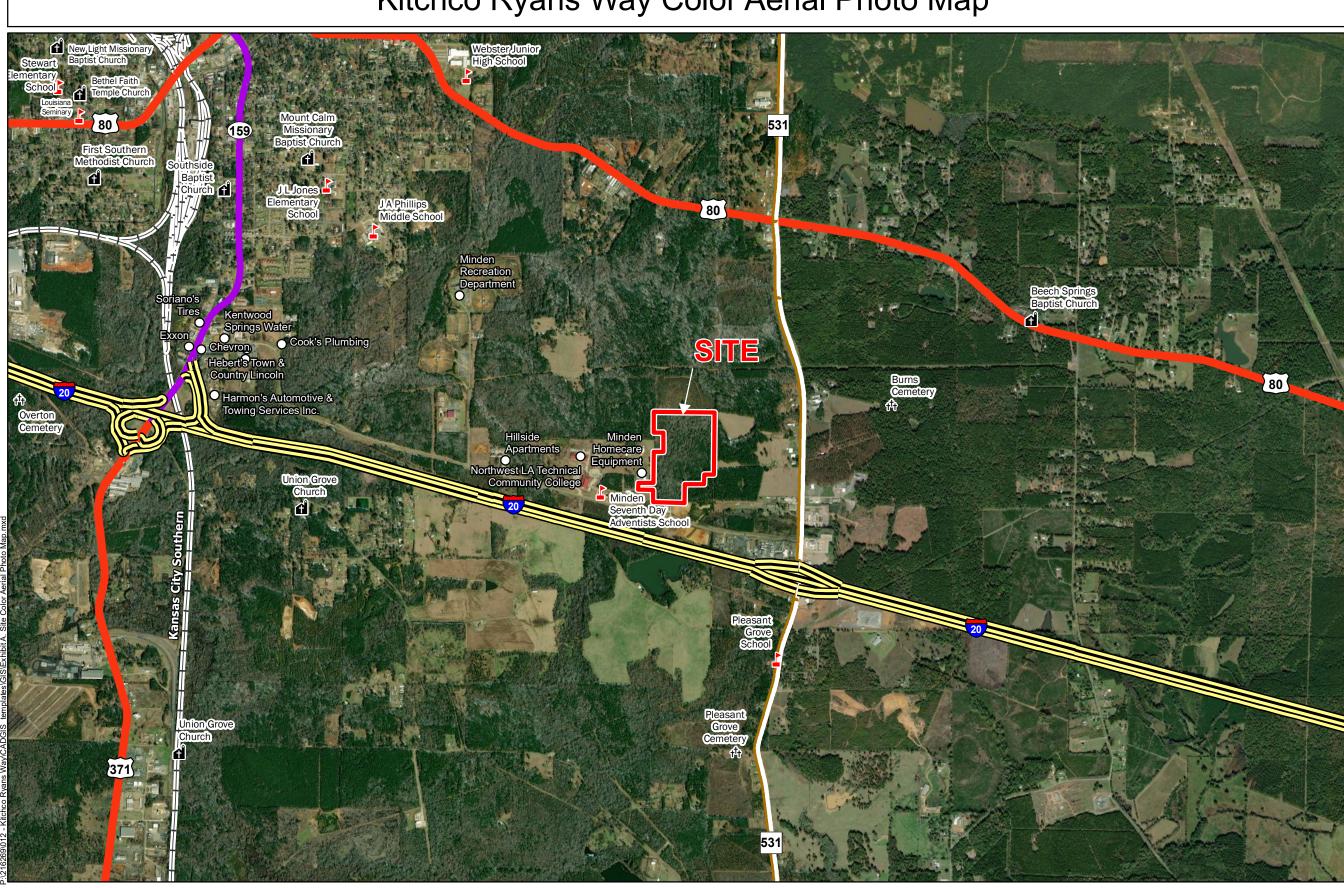

# Exhibit A. Kitchco Ryans Way Color Aerial Photo Map

# Kitchco Ryans Way Color Aerial Photo Map

#### General Notes:

No attempt has been made by CSRS, Inc. to verify site boundary, title, actual legal ownership, deed restrictions, servitudes, easements, or other burdens on the property, other than that furnished by the client or his representative.
Transportation data from 2013 TIGER datasets via U.S. Census Bureau at ftp://ftp2.census.gov/geo/tiger/TIGER2013.
2015 aerial imagery from USDA-APFO National Agricultural Inventory Project (NAIP) and may not reflect current ground conditions.

## **Kitchco Ryans Way** Webster Parish, LA