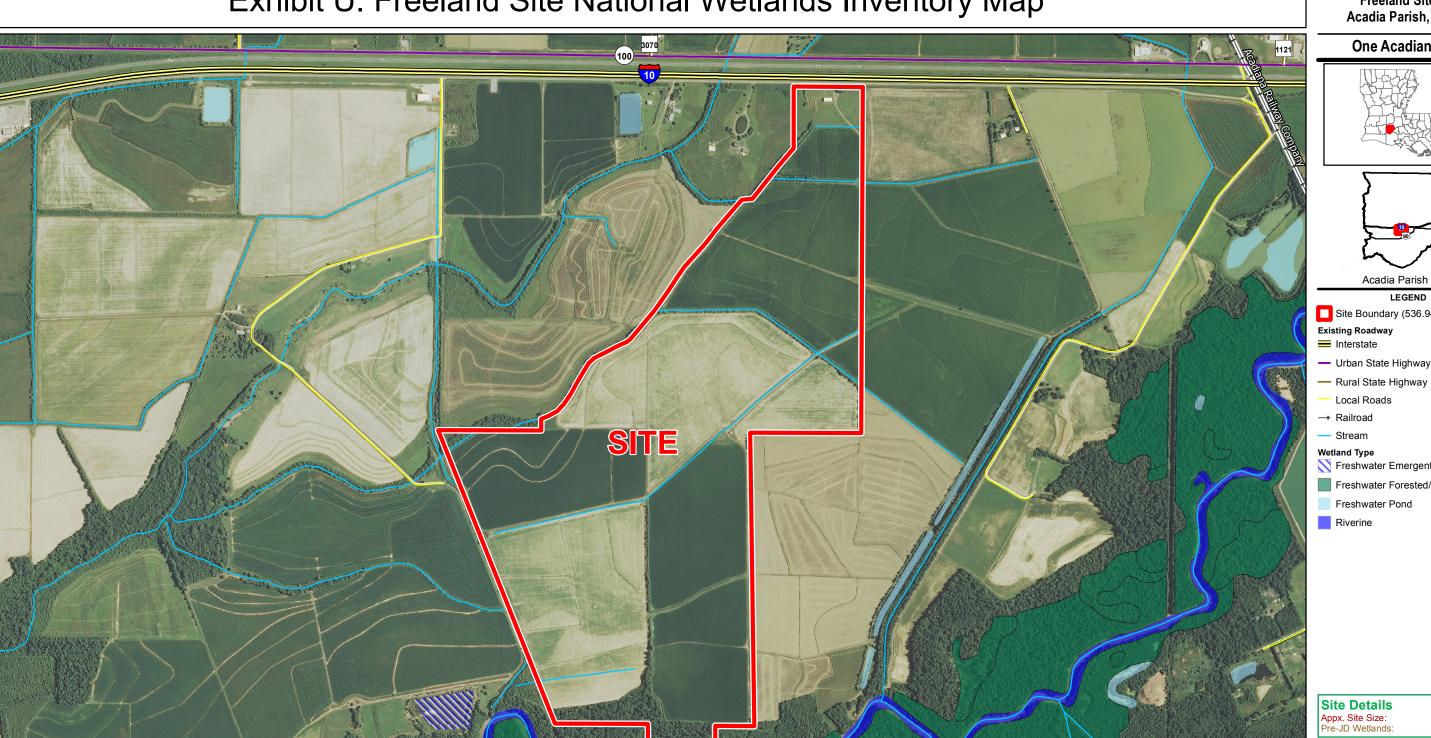

## Exhibit U. Freeland Site National Wetlands Inventory Map

## General Notes:

- 1. No attempt has been made by CSRS, Inc. to verify site boundary, title, actual legal ownership, deed restrictions, servitudes, easements, or other burdens on the property, other than that furnished by the client or his representative.
- 2. Transportation data from 2013 TIGER datasets via U.S. Census Bureau at ftp://ftp2.census.gov/geo/ftger/TIGER2013.

  3. National Wetlands Inventory (NWI) data current as of May 2015 as downloaded from http://www.fws.gov/wetlands/Downloads/State/LA\_wetlands.zip.

  4. 2013 aerial imagery from USDA-APFO National Agricultural Inventory Project (NAIP) and may not reflect current ground conditions.

## **National Wetlands Inventory** Freeland Site Acadia Parish, LA

## One Acadiana

- Site Boundary (536.94 Ac. +/-)
- Rural State Highway
- Freshwater Emergent Wetland
- Freshwater Forested/Shrub Wetland

536.94 Ac. ± 9.47 Ac. ±

| Date:           | 7/6/2015 |
|-----------------|----------|
| Project Number: | 214002   |
| Drawn By:       | AMB      |
| Checked By:     | JAY      |