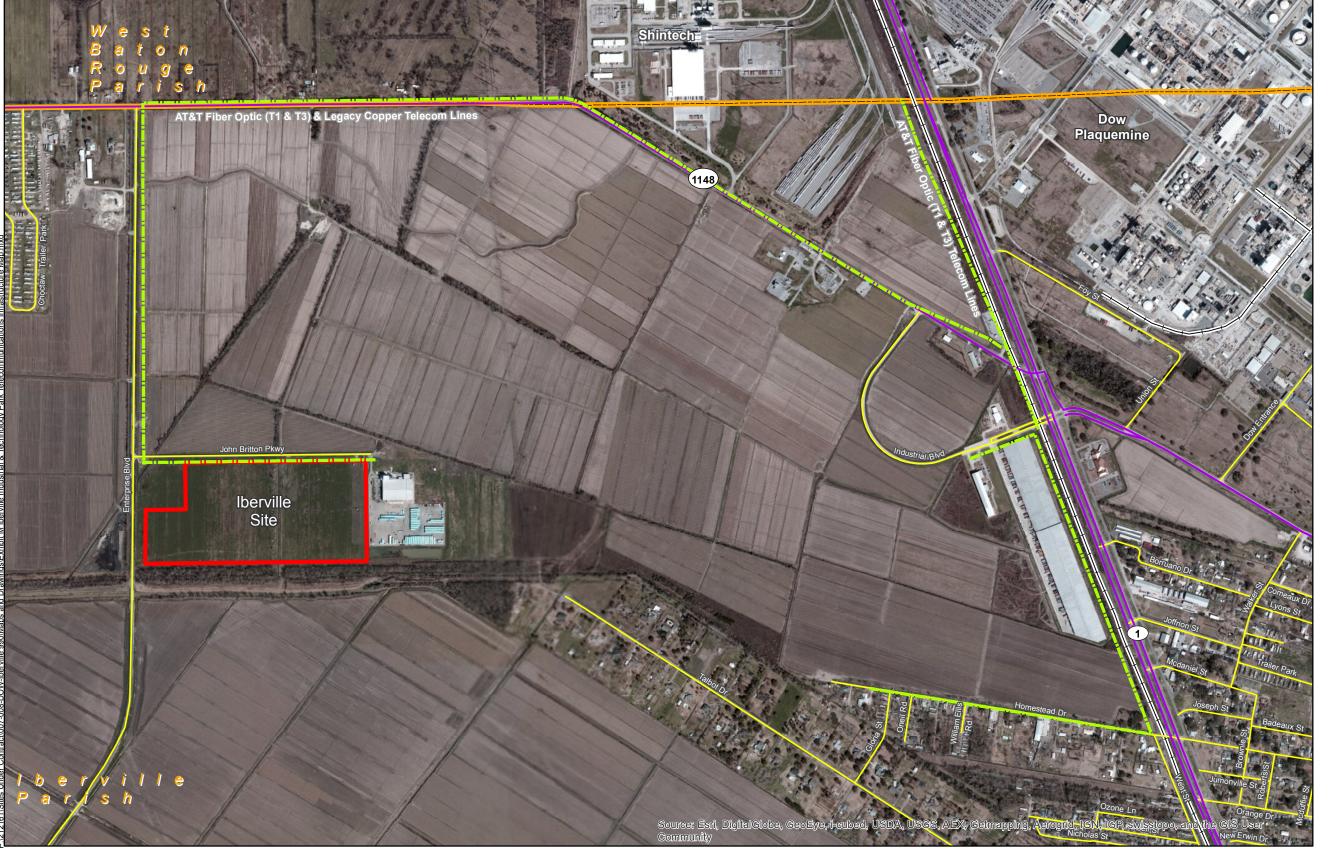

## Exhibit M. Iberville Industrial & Technology Park Telecommunications Infrastructure Map

- 1. No attempt has been made by CSRS, Inc. to verify title, actual legal ownership, deed restrictions, servitudes, easements, or other burdens on the property, other than that furnished by the client or his representative.

  2. Railroad and Highway data obtained from 2013 TIGER datasets via U.S. Census Bureau at ftp://ftp2.census.gov/geo/tiger/TIGER2013.
- 3. Telecommunication information from Louisiana One Call and the AT & T.
- 4. Exact field location has not been determined by survey. The lines shown are an approximate representation only and may have been offset for depiction purposes.

AT&T Fiber Optic Cable (underground and above

Source: GIS features aquired from public domain state and federal data sources (LDOTD, GNIS, LOSCO, US Census Bureau).

| Date:           | 11/26/2013    |
|-----------------|---------------|
| Project Number: | 212161.20.008 |
| Drawn By:       | MMS           |
| Checked By:     | TMG           |