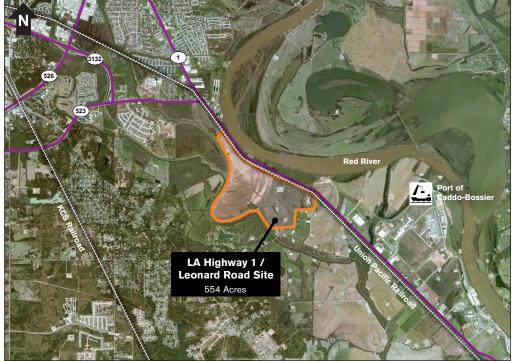

# **LA Highway 1/Leonard Road Site**

10100 LA Highway 1 South Shreveport, LA 71115

# **ACRES AVAILABLE:**

554 Acres

# **HIGHWAY:**

LA-1

Distance: Adjacent to Site

#### RAIL:

Union Pacific Railroad Distance: Adjacent to Site

#### PORT:

The Port of Caddo-Bossier

Distance: 2 miles

FIND OUT MORE: OpportunityLouisiana.com

800.450.8115