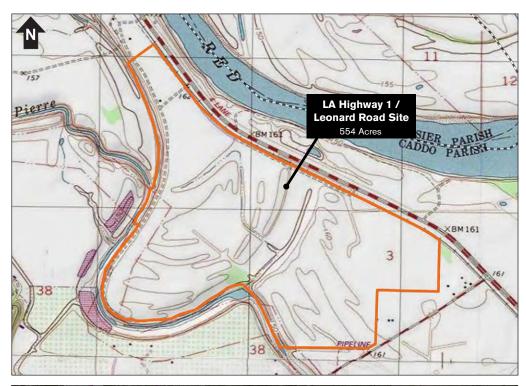

# **LA Highway 1/Leonard Road Site**

10100 LA Highway 1 South Shreveport, LA 71115

# **ACRES AVAILABLE:**

554 Acres

# **COORDINATES:**

32.382053, -93.677481