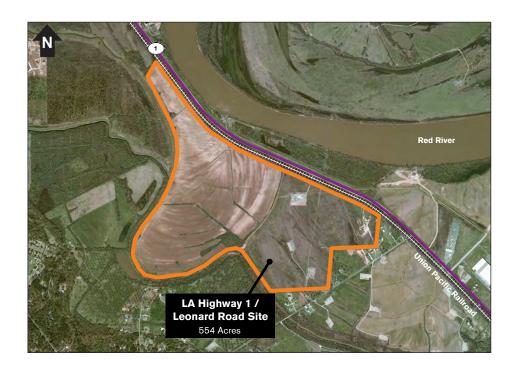

# **LA Highway 1/Leonard Road Site**

10100 LA Highway 1 South Shreveport, LA 71115

# **ACRES AVAILABLE:**

554 Acres

# **HIGHWAY:**

LA-1

Distance: Adjacent to Site

#### RAIL:

Union Pacific Railroad Distance: Adjacent to Site