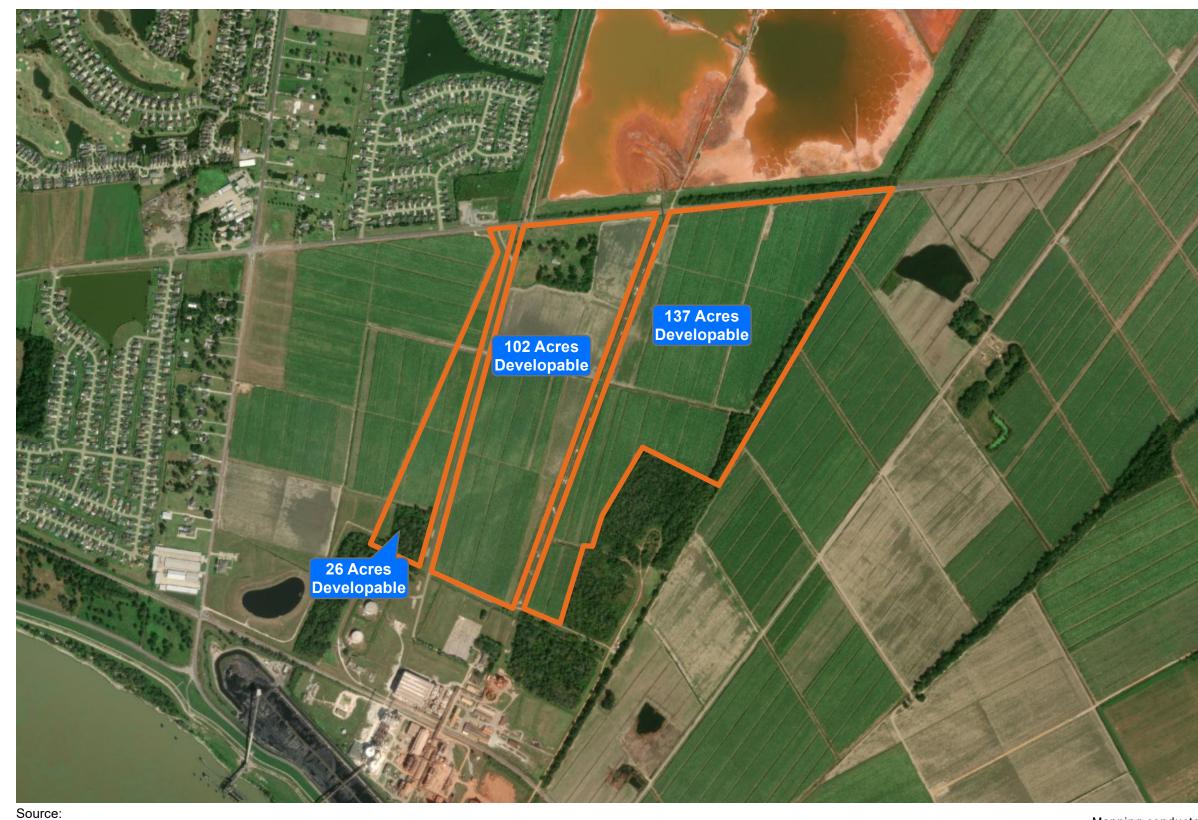

## **Burnside Industrial II - ±265 Acres - Ascension Parish**

Developable Acreage Map

| Source:                                           |   |   |           | Manning conducted by                                    |
|---------------------------------------------------|---|---|-----------|---------------------------------------------------------|
| -Aerial Photo: DigitalGlobe                       |   |   |           | Mapping conducted by:<br>Louisiana Economic Development |
| -Base Map: ESRI, LDOT, LED                        | Ν |   |           | Business Intelligence                                   |
| -Locations and Boundaries are approximated        |   | 0 | 0.5 Miles | 617 N Third St                                          |
| GIS Analyst: MPH 04/24/2023                       |   | - |           | Baton Rouge, Louisiana 70802                            |
| **Additional Information Available Upon Request** |   |   |           | (225) 342-3725                                          |
|                                                   |   |   |           | OpportunityLouisiana.com                                |