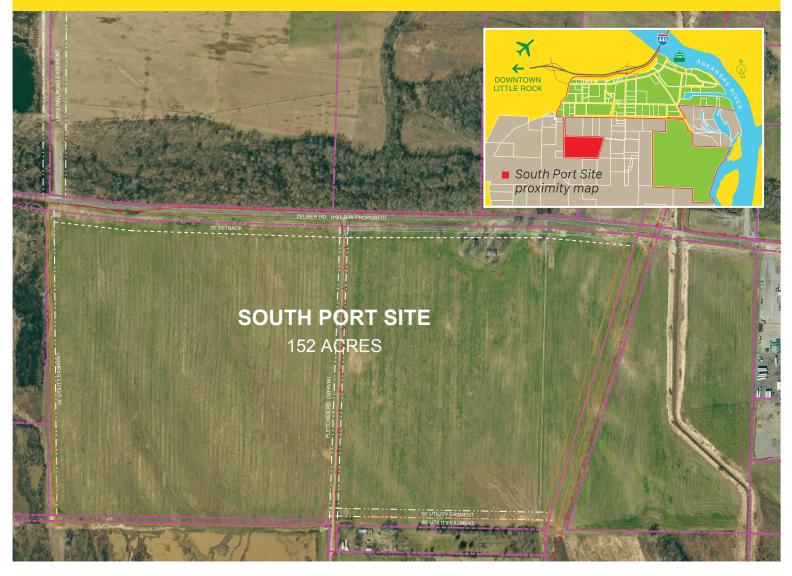

## South Port Site Close to Interstates 152 Acres

- 152 Acres
- Zoned: I-3 Industrial
- Utilities on site: water, gas, electric, sewer
- Property may be subdivided
- Close proximity to Interstates 40, 30 and 440
- Green Field Site