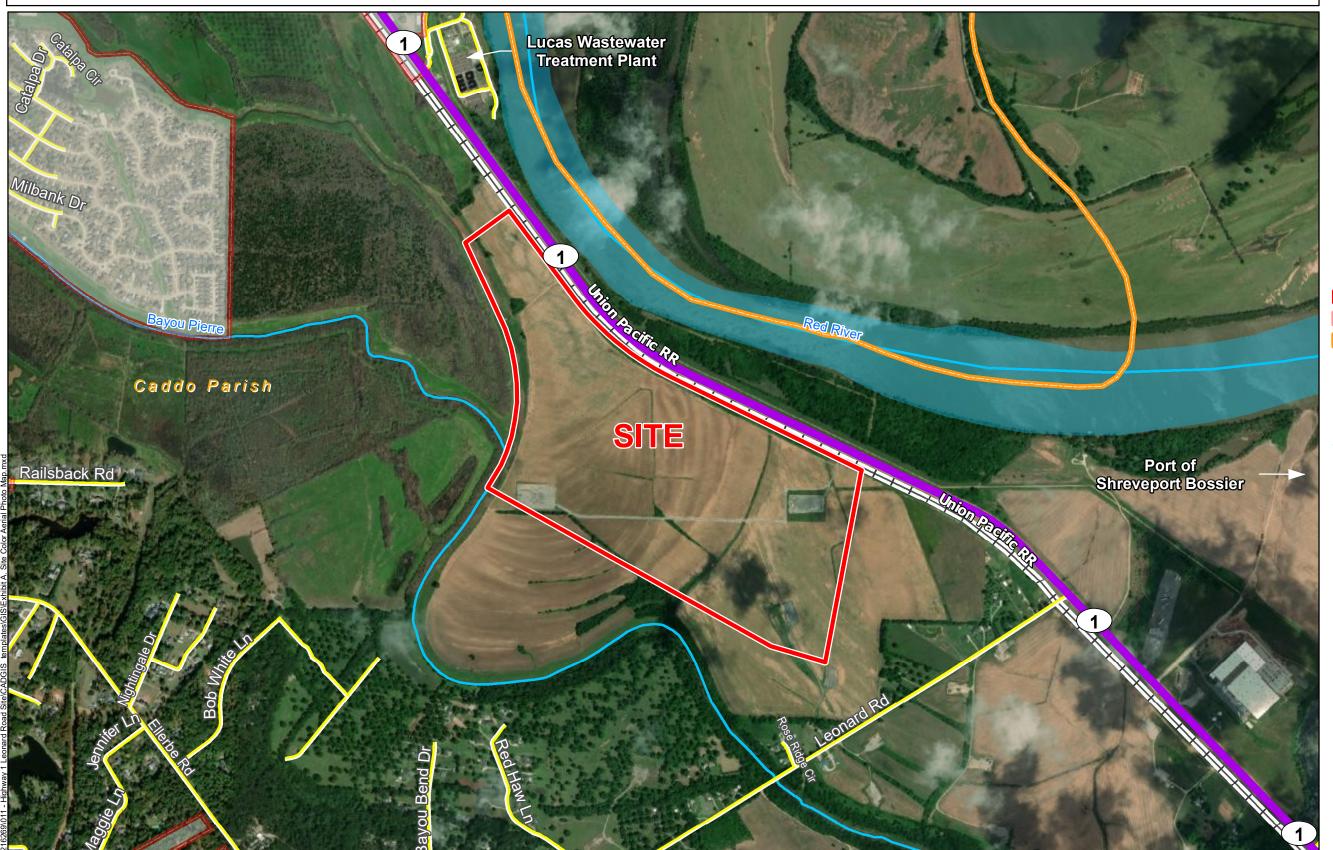

## Exhibit A. Highway 1 Leonard Road Site Color Aerial Photo Map

## Highway 1 Leonard Road Site Color Aerial Photo Map

- 1. No attempt has been made by CSRS, Inc. to verify site boundary, title, actual legal ownership, deed restrictions, servitudes, easements, or other burdens on the property, other than that furnished by the client or his representative. 2. Transportation data from 2013 TIGER datasets via U.S. Census Bureau at ftp://ftp2.census.gov/geo/tiger/TIGER2013. 3. 2015 aerial imagery from USDA-APFO National Agricultural Inventory Project (NAIP) and may not reflect current ground conditions.

## **NLEP**

Caddo Parish

LEGEND

Site Boundary (305 Ac.±)

City Limits

Parish Boundary

**Major Roads** 

4-Lane State Highway

Local Roads

→ Railroad

Stream

| Date:           | 8/3/2020 |
|-----------------|----------|
| Project Number: | 216269   |
| Drawn By:       | SEW      |
| Checked By:     | EEB      |