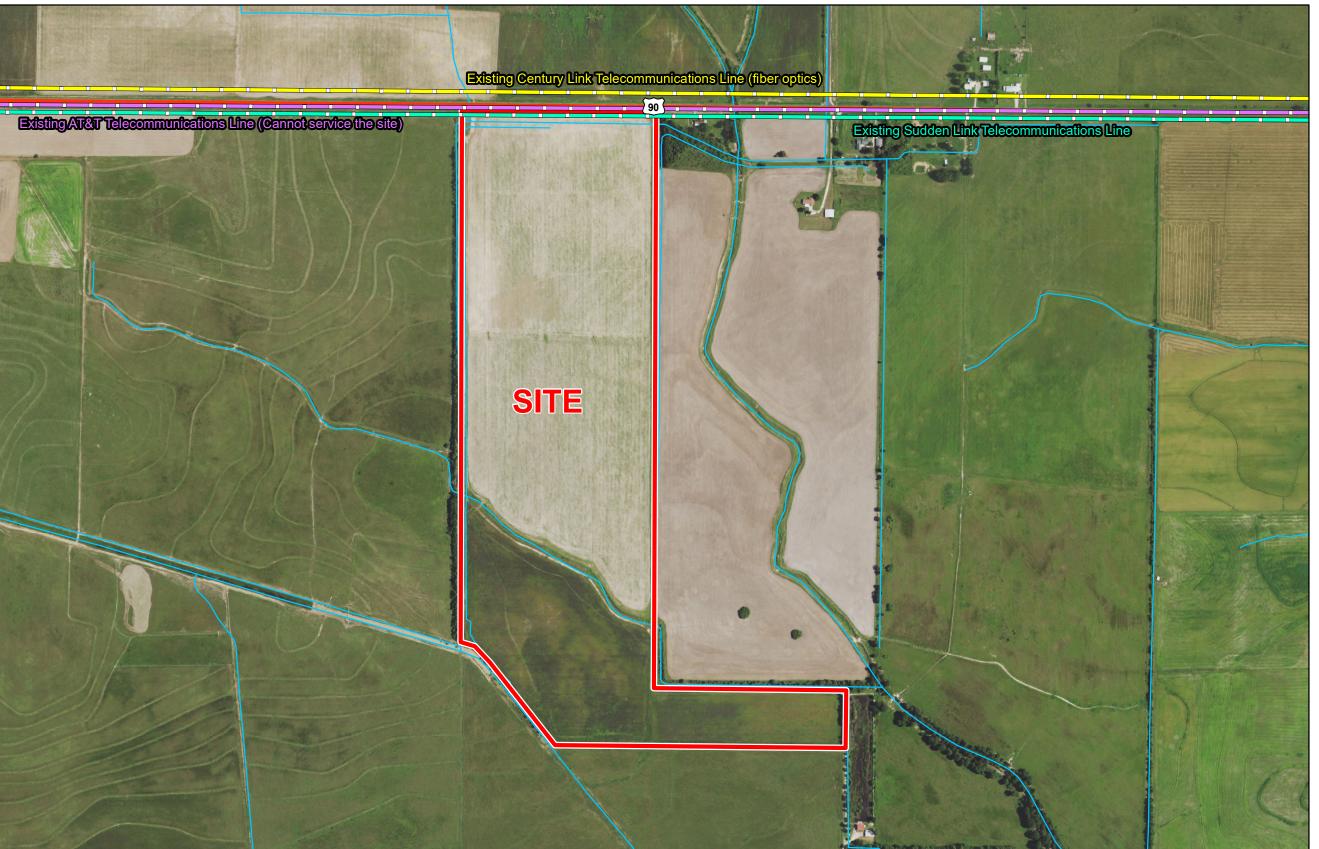

# Exhibit O. T.O. Allen Industrial Park South Telecommunications Infrastructure Map

## T.O. Allen Industrial Park South Telecommunications Infrastructure Map

- 1. No attempt has been made by CSRS, Inc. to verify site boundary, title, actual legal ownership, deed restrictions, servitudes, easements, or other burdens on the property, other than that furnished by the client or his representative.

  2. Transportation data from 2013 TIGER datasets via U.S. Census Bureau at ftp://ftp2.census.gov/geo/tiger/TIGER2013.

  3. Utility information from visual inspection and/or the individual utility operators. Exact field location has not been determined by survey. The lines shown are an approximate representation only and may have been offset for depiction purposes.

  4. 2015 aerial imagery from USDA-APFO National Agricultural Inventory Project (NAIP) and may not reflect current ground conditions.

#### **Telecommunications Infrastructure Allen Estates South Site** Jefferson Davis Parish, LA

#### LEGEND

- Site Boundary (142.59 Ac. ±)
- Existing AT&T Telecommunications
- Existing Century Link Telecommunications Line (Fiber optics)
- Existing Sudden Link Telecommunciations

### **Existing Roadway**

- US Highway
- Stream

| Date:           | 1/19/2017 |
|-----------------|-----------|
| Project Number: | 214002    |
| Drawn By:       | TMK       |
| Checked By:     | JAY       |