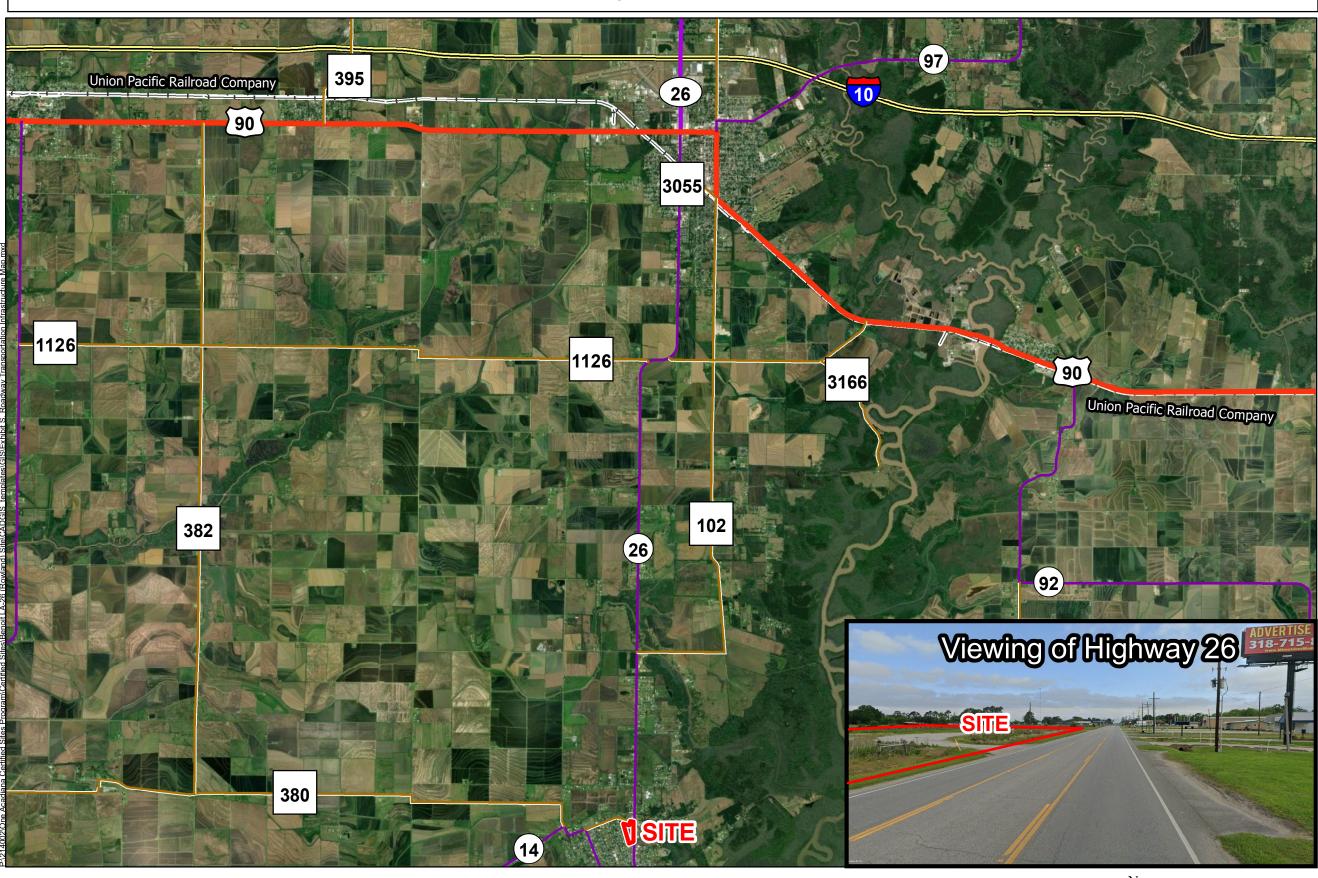

# Exhibit S. Benoit LA-26 Site Roadway Transportation Infrastructure Map

## **Benoit LA-26 Site Roadway Transportation Infrastructure Map**

#### Benoit LA-26 Site Jefferson Davis Parish, LA

#### LEGEND

- Site Boundary (18.37± ac.)
- **Existing Roadway**
- Interstate
- 💻 US Highway
- 4-Lane State Highway
- Urban State Highway
- Rural State Highway
- -+ Railroad

| Date:           | 11/6/2023 |
|-----------------|-----------|
| Project Number: | 214002    |
| Drawn By:       | BMS       |
| Checked By:     | EEB       |