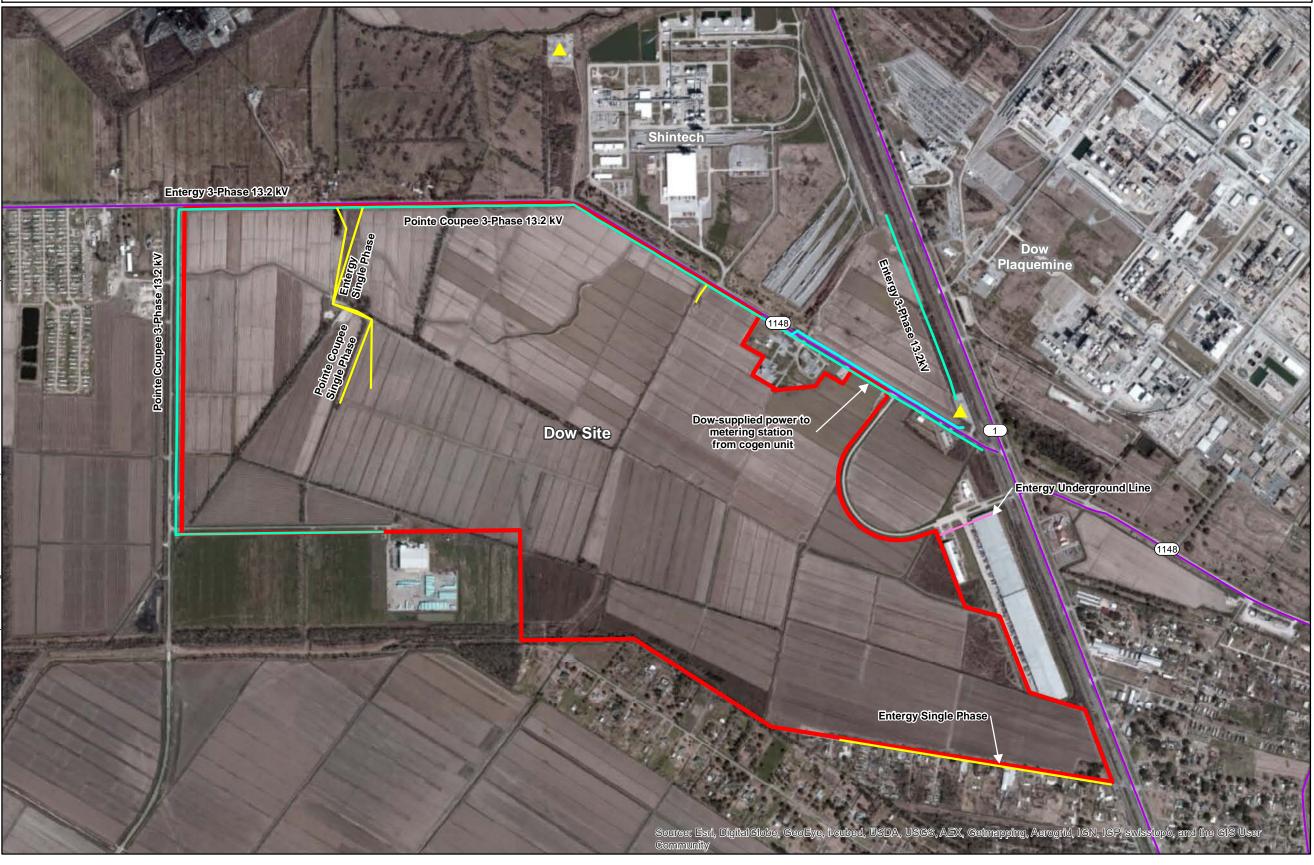

## Exhibit J. Dow Louisiana Operations West Electrical Distribution Infrastructure Map

## General Notes:

1. Electrical line information from Louisiana One Call and the individual utility operators.

2. Exact field location has not been determined. The lines shown are an approximate representation only.

Site Exhibit for Dow Site Iberville Parish, LA BRAC Iberville Parish (990) 327-Site (988) Miles Legend: Substation 3-Phase Distribution Line Underground Distribution Line Single Phase Distribution Line State Highway Dow Site