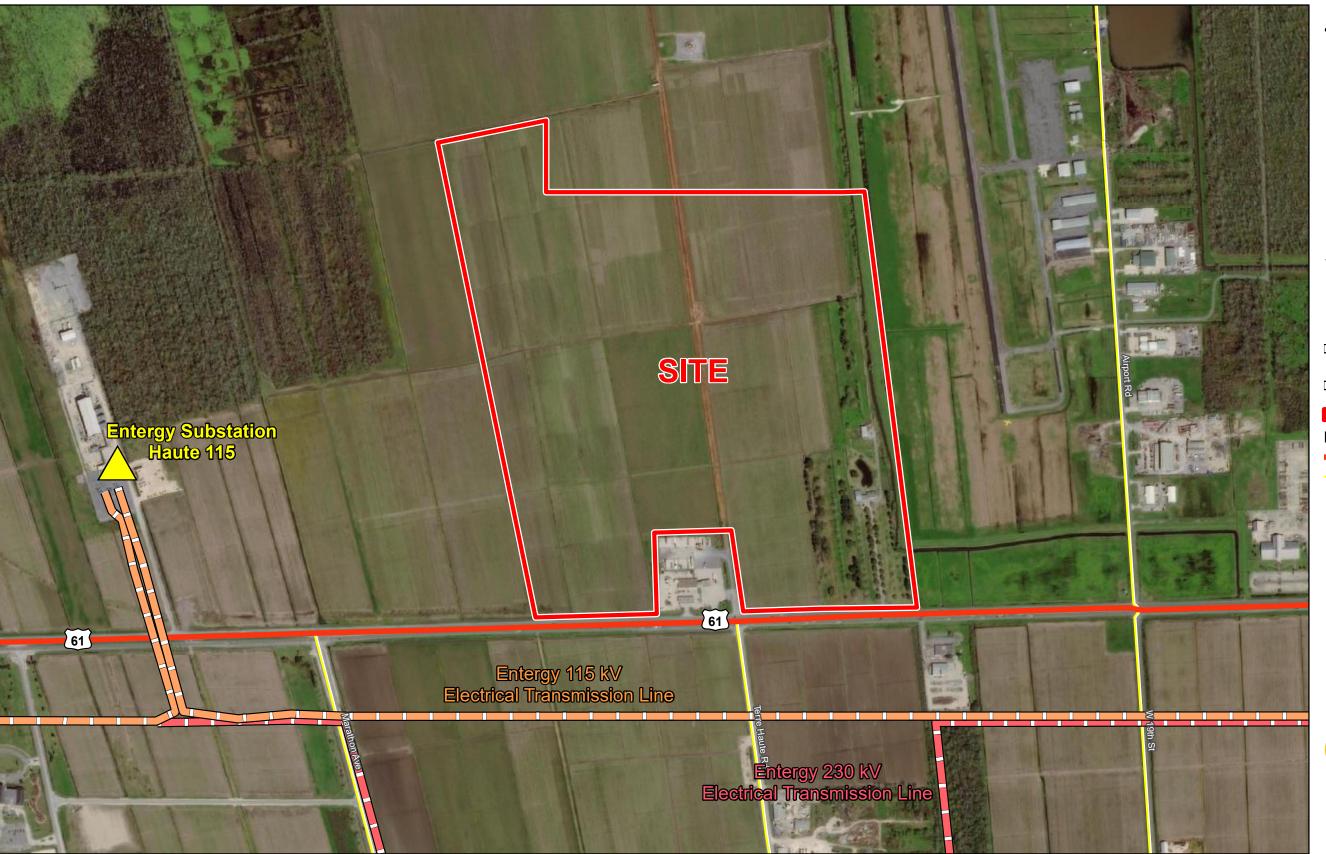

## Exhibit O. Terre Haute Development Electrical Transmission Infrastructure Map

## Terre Haute Development Electrical Transmission Infrastructure Map

**Terre Haute Development** St. John the Baptist Parish, LA

GNO

St. John the Baptist Parish

LEGEND

**Entergy Substation** 

## **Existing Roadway**

US Highway

Local Roads

| Date:           | 2/11/2021 |
|-----------------|-----------|
| Project Number: | 214094    |
| Drawn By:       | SEW       |
| Checked By:     | EEB       |

- 1. No attempt has been made by CSRS, Inc. to verify site boundary, title, actual legal ownership, deed restrictions, servitudes, easements, or other burdens on the property, other than that furnished by the client or his representative.

  2. Transportation data from 2013 TIGER datasets via U.S. Census Bureau at ftp://ftp2.census.gov/geo/tiger/TIGER2013.

  3. 2015 aerial imagery from USDA-APFO National Agricultural Inventory Project (NAIP) and may not reflect current ground conditions.

- 4. Utility information from visual inspection and/or the individual utility operators. Exact field location has not been determined by survey. The lines shown are an approximate representation only and may have been offset for depiction purposes.