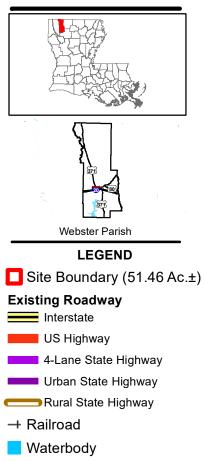

## Exhibit S. Kitchco Ryans Way Roadway Transportation Infrastructure Map





General Notes: 1. No attempt has been made by CSRS, Inc. to verify site boundary, title, actual legal ownership, deed restrictions, servitudes, easements, or other burdens on the property, other than that furnished by the client or his representative. 2. Transportation data from 2013 TIGER datasets via U.S. Census Bureau at ftp://ftp2.census.gov/geo/tiger/TIGER2013. 3. 2015 aerial imagery from ESRI Online Basemaps and may not reflect current ground conditions.

|   |   | Scale | 1:40,000 |
|---|---|-------|----------|
| _ | 0 | 2,100 | 4,200    |
|   |   | ļ     | Feet     |

## **Kitchco Ryans Way** Webster Parish, LA

## NLEP





| Date:           | 1/27/2022 |  |
|-----------------|-----------|--|
| Project Number: | 216269    |  |
| Drawn By:       | SEW       |  |
| Checked By:     | EEB       |  |