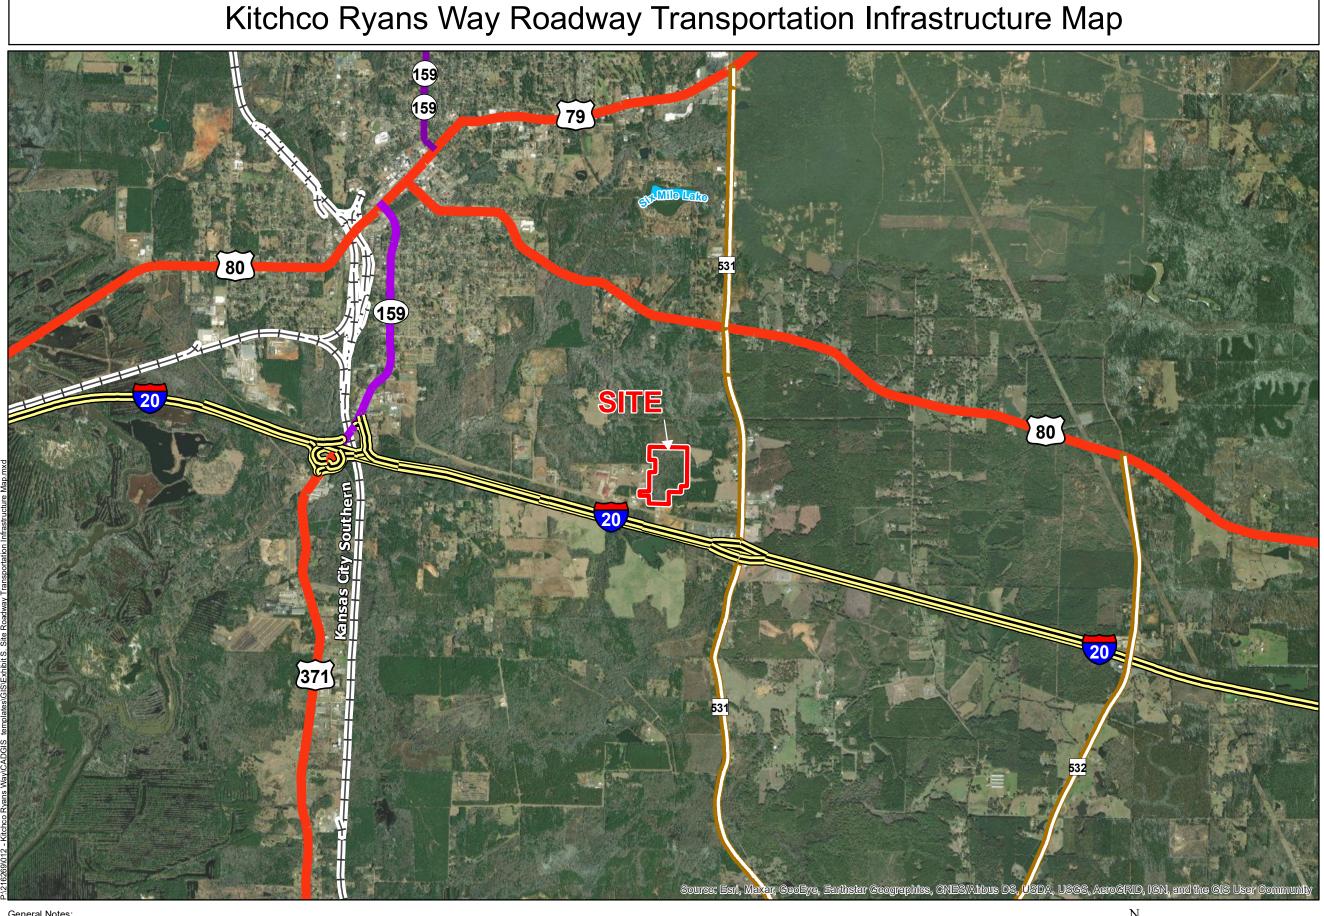

## Exhibit S. Kitchco Ryans Way Roadway Transportation Infrastructure Map

General Notes: 1. No attempt has been made by CSRS, Inc. to verify site boundary, title, actual legal ownership, deed restrictions, servitudes, easements, or other burdens on the property, other than that furnished by the client or his representative. 2. Transportation data from 2013 TIGER datasets via U.S. Census Bureau at ftp://ftp2.census.gov/geo/tiger/TIGER2013. 3. 2015 aerial imagery from ESRI Online Basemaps and may not reflect current ground conditions.

|   |   | Scale | 1:40,000 |
|---|---|-------|----------|
| _ | 0 | 2,100 | 4,200    |
|   |   | ļ     | Feet     |

## **Kitchco Ryans Way** Webster Parish, LA