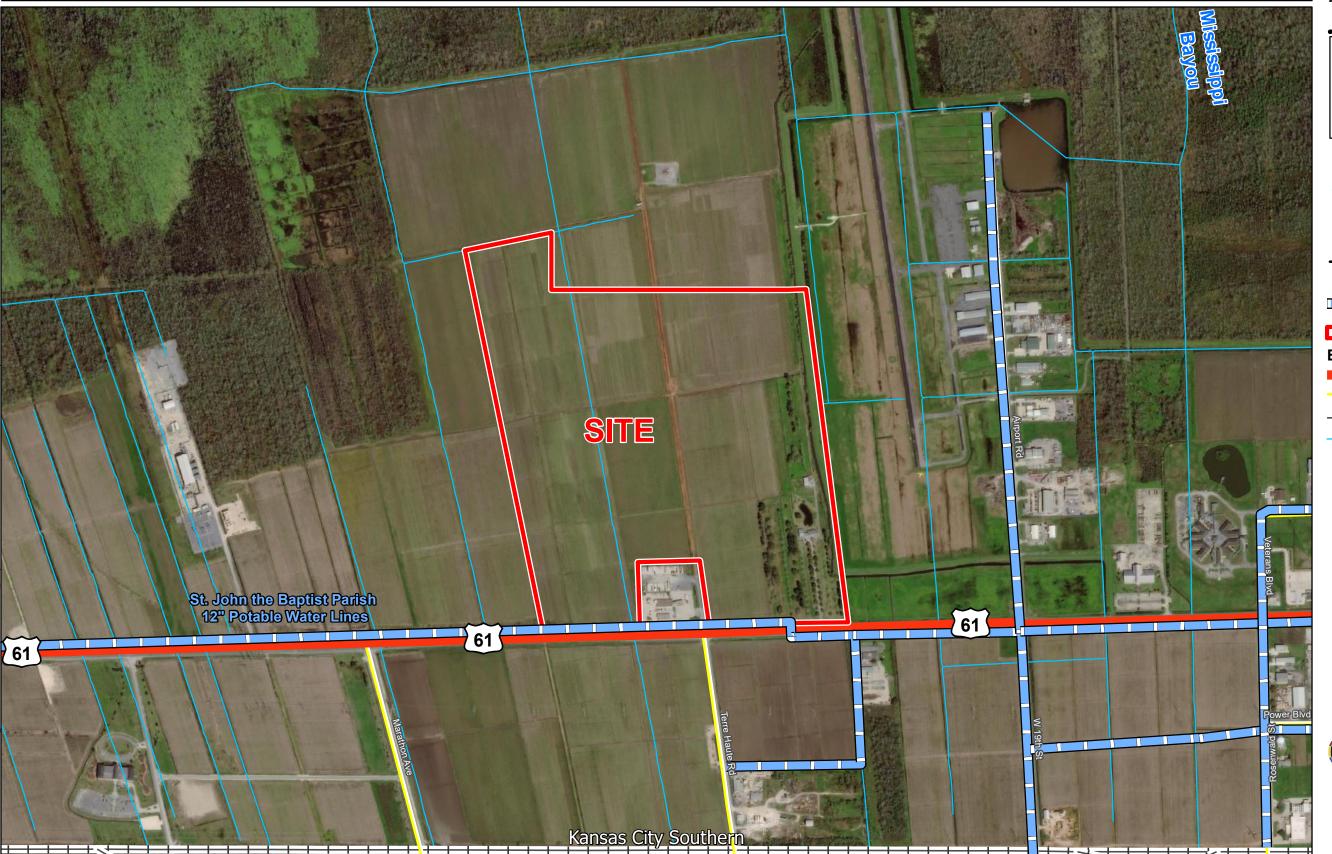

## Exhibit L. Terre Haute Development Potable Water Infrastructure Map

## Terre Haute Development Potable Water Infrastructure Map

General Notes:

- 1. No attempt has been made by CSRS, Inc. to verify site boundary, title, actual legal ownership, deed restrictions, servitudes, easements, or other burdens on the property, other than that furnished by the client or his representative.

  2. Transportation data from 2013 TIGER datasets via U.S. Census Bureau at ftp://ftp2.census.gov/geo/tiger/TIGER2013.

  3. 2015 aerial imagery from USDA-APFO National Agricultural Inventory Project (NAIP) and may not reflect current ground conditions.

- 4. Utility information from visual inspection and/or the individual utility operators. Exact field location has not been determined by survey. The lines shown are an approximate representation only and may have been offset for depiction purposes.

**Terre Haute Development** St. John the Baptist Parish, LA

GNO

St. John the Baptist Parish

## **LEGEND**

St. John the Baptist Parish 12" Potable Water Lines

Site Boundary (185.5 Ac.±)

## **Existing Roadway**

US Highway

Local Roads ----- Railroad

Stream

| 6/28/2021 |
|-----------|
| 214094    |
| SEW       |
| EEB       |
|           |