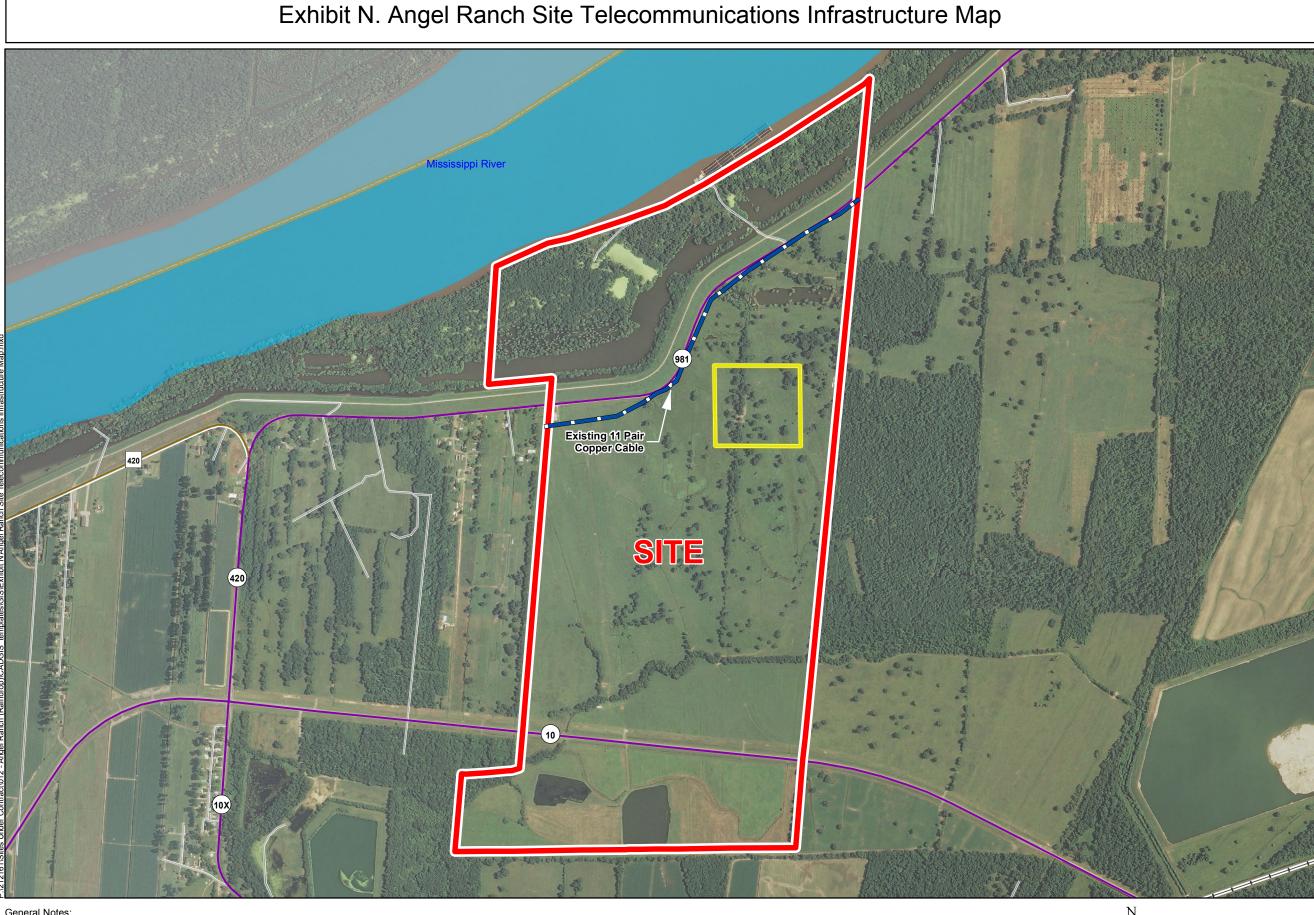

## General Notes:

No attempt has been made by CSRS, Inc. to verify site boundary, title, actual legal ownership, deed restrictions, servitudes, easements, or other burdens on the property, other than that furnished by the client or his representative.
Transportation data from 2013 TIGER datasets via U.S. Census Bureau at ftp://ftp2.census.gov/geo/tiger/TIGER2013.
Utility information from visual inspection and/or the individual utility operators. Exact field location has not been determined by survey. The lines shown are an approximate representation only and may have been offset for depiction purposes.
2013 aerial imagery from USDA-APFO National Agricultural Inventory Project (NAIP) and may not reflect current ground conditions.

## Telecommunications Infrastructure Angel Ranch Site Pointe Coupee Parish, LA

BRAC

| Date:           | 10/28/2014    |  |
|-----------------|---------------|--|
| Project Number: | 212161.20.012 |  |
| Drawn By:       | MAT           |  |
| Checked By:     | TMG           |  |