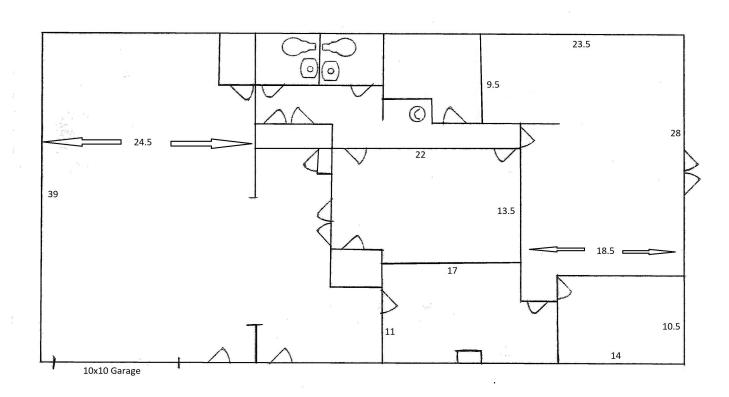

## Highlights

Office SF: 1,100 SF Warehouse SF: 1,900 SF Rentable SF: 3,000 SF

Lease Rate: \$3,000/month

Lease Rate per SF annual: \$12.00 Lot Size: 0.25 acres

3 Offices: 12 Parking Spaces: Zoning: Ind

DAVID VERCHER, CCIM Director (225) 405-3257 yourccim@kw.com

# **Property Description**

Industriplex Retail with Warehouse for lease. Unit fronts Industriplex Blvd with retail showroom in the front and warehouse in the back. Two private offices and kitchenette. This unit is clean and rent ready. Contact broker for a private viewing.