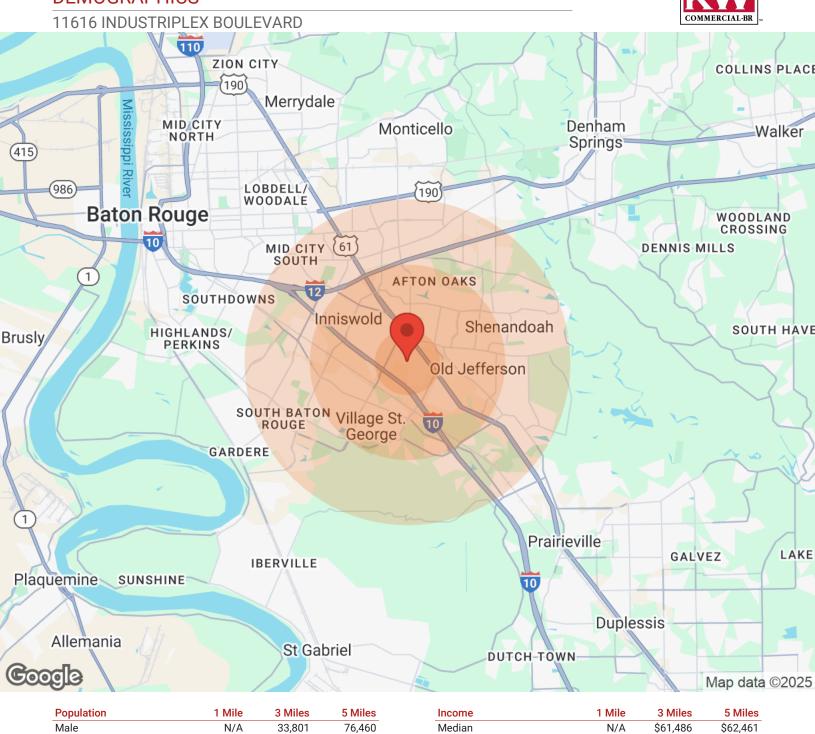

## 11616 INDUSTRIPLEX BOULEVARD

#### **DEMOGRAPHICS**

| Population       | 1 Mile | 3 Miles | 5 Miles | Income              | 1 Mile | 3 Miles  | 5 Miles  |
|------------------|--------|---------|---------|---------------------|--------|----------|----------|
| Male             | N/A    | 33,801  | 76,460  | Median              | N/A    | \$61,486 | \$62,461 |
| Female           | N/A    | 36,352  | 82,204  | < \$15,000          | N/A    | 2,260    | 5,663    |
| Total Population | N/A    | 70,153  | 158,664 | \$15,000-\$24,999   | N/A    | 2,845    | 5,551    |
|                  |        |         |         | \$25,000-\$34,999   | N/A    | 2,772    | 5,747    |
| Age              | 1 Mile | 3 Miles | 5 Miles | \$35,000-\$49,999   | N/A    | 4,346    | 9,533    |
| Ages 0-14        | N/A    | 12,234  | 27,951  | \$50,000-\$74,999   | N/A    | 5,562    | 11,666   |
| Ages 15-24       | N/A    | 8,902   | 20,462  | \$75,000-\$99,999   | N/A    | 3,828    | 8,928    |
| Ages 25-54       | N/A    | 29,979  | 66,302  | \$100,000-\$149,999 | N/A    | 5,162    | 10,800   |
| Ages 55-64       | N/A    | 9,271   | 20,462  | \$150,000-\$199,999 | N/A    | 1,963    | 4,450    |
| Ages 65+         | N/A    | 9,767   | 23,487  | > \$200,000         | N/A    | 1,484    | 3,985    |
| Race             | 1 Mile | 3 Miles | 5 Miles | Housing             | 1 Mile | 3 Miles  | 5 Miles  |
| White            | N/A    | 49,107  | 108,824 | Total Units         | N/A    | 32,632   | 71,901   |
| Black            | N/A    | 16,880  | 40,454  | Occupied            | N/A    | 30,496   | 67,323   |
| Am In/AK Nat     | N/A    | 50      | 84      | Owner Occupied      | N/A    | 18,267   | 43,645   |
| Hawaiian         | N/A    | 5       | 10      | Renter Occupied     | N/A    | 12,229   | 23,678   |
| Hispanic         | N/A    | 3,913   | 7,932   | Vacant              | N/A    | 2,136    | 4,578    |
| Multi-Racial     | N/A    | 4,368   | 8,864   |                     |        |          | 04       |