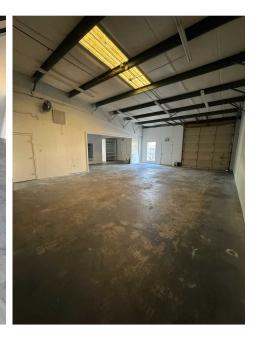

# **Property Description**

Industriplex Retail with Warehouse for lease. Unit fronts Industriplex Blvd with retail showroom in the front and warehouse in the back. Two private offices and kitchenette. This unit is clean and rent ready. Contact broker for a private viewing.