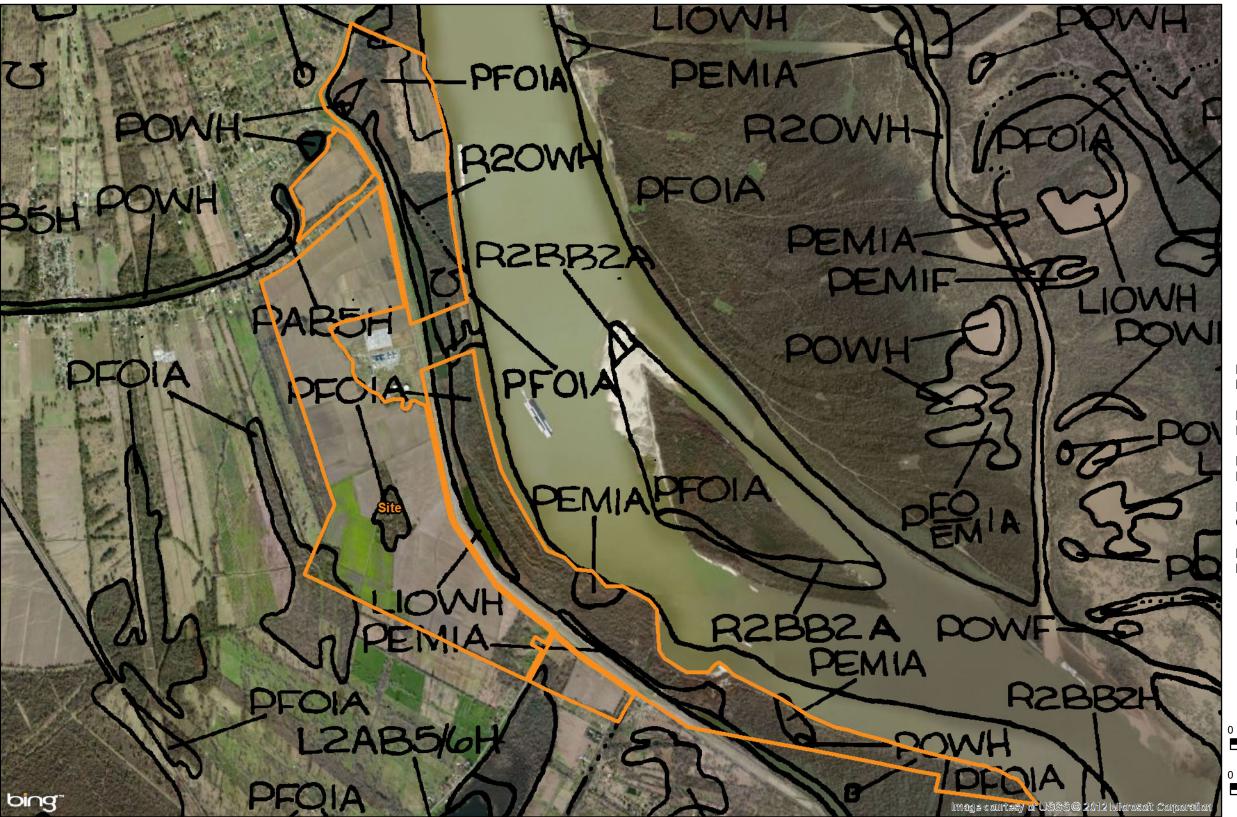

## Exhibit R. Pointe Coupee Power Park National Wetlands Inventory Map

**Pointe Coupee Parish** 

LEGEND Property Boundary

PFO1A - Palustrine, Forested, Broad-Leaved Deciduous, Temporary Flooded

PEM1A - Palustrine, Emergent, Persistent, Temporary Flooded

POWH - Palustrine, Open Water/Unknown Bottom, Permanently Flooded

R2OWH - Riverine, Lower Perennial, Open Water/Unknown Bottom, Permanently Flooded

L10WH - Lacustrine, Limnetic, Open Water/Unknown Bottom, Permanently Flooded

--Wetlands: U.S. Fish and Wildlife Service, National Wetland Inventory

--Site boundary is approximate

GIS Analyst: PCW --For illustration purposes only