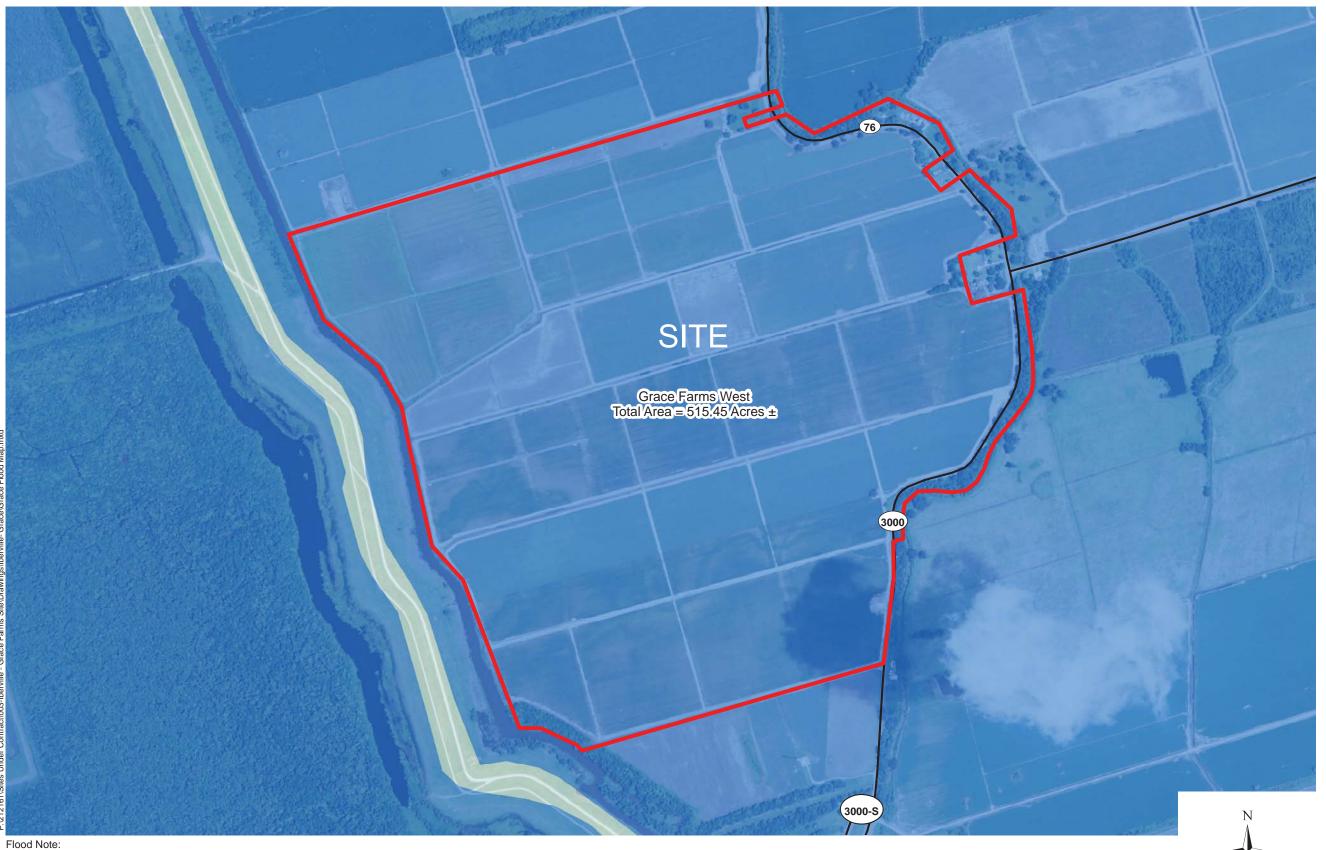

## Exhibit V. Grace Farms West FEMA 100 Year Flood Plain Map

In accordance with FEMA, Flood Insurance Rate Map, Panel No. 2200830001B of Iberville Parish, Louisiana, last revised June 1, 1978, the property shown hereon is located in Flood Zone "A". In accordance with FEMA Preliminary DFIRM map, provided by the LSU AgCenter at http://maps.lsuagcenter.com, the property shown hereon is located in Flood Zone "A".

In accordance with the Corps of Engineers flood hazard determination letter File #7618 dated August 22, 2012, the base flood elevation = 15' (NGVD). Base flood elevation should be verified with the

local authority's flood plain administrator before any improvements to the property are contemplated. Zone "A" = Areas of 100-year flood; base flood elevations and flood hazard factors not determined.

Zone "C" = Areas of minimal flooding.

## Legend:

Site Boundary

Zone "C"

Source: GIS features aquired from public domain state and federal data sources (GNIS, LOSCO, US Census Bureau).

| Date:           | 5/31/2013     |
|-----------------|---------------|
| Project Number: | 212161.20.003 |
| Drawn By:       | JAY           |
| Checked By:     | TMG           |