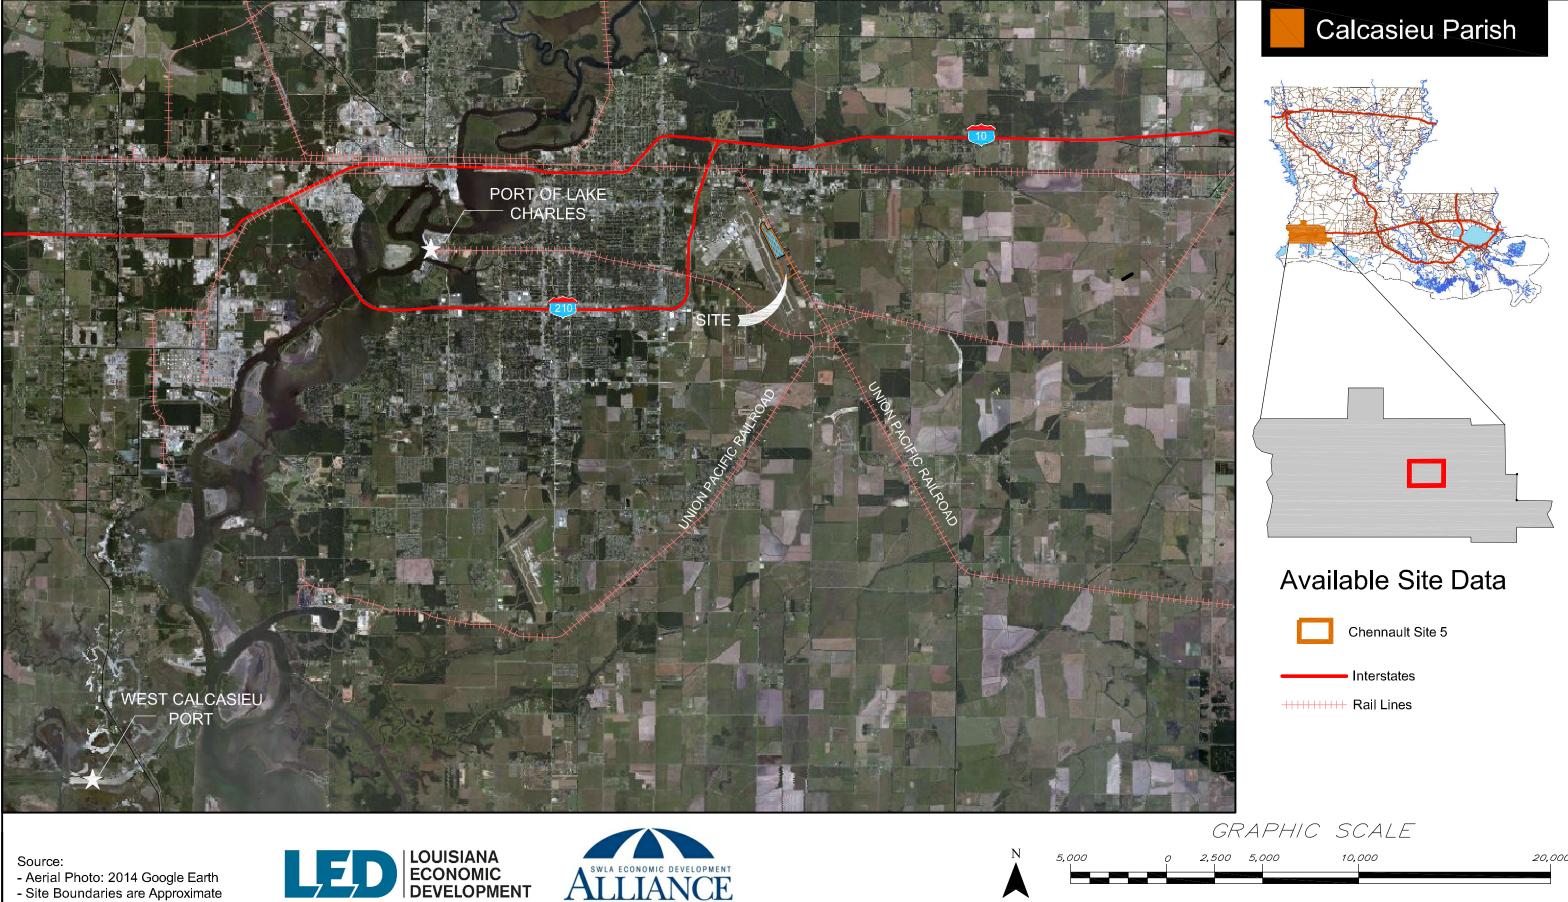

B85-Chennault Site 5 (160 Acres) RE: Water Transportation Infrastructure

Dear Gentlemen:

SJB Group, LLC (SJB) has been authorized by Louisiana Economic Development (LED and Southwest Louisiana Economic Alliance (SWLA) to perform due diligence investigations to determine the existence of fatal flaws, if any, that would inhibit the development of Chennault Site 5 (+/- 160 acres), located southeast of the City of Lake Charles in Calcasieu Parish, Louisiana.

The nearest shallow draft port to this site is West Calcasieu Port, 7989 Dock Board Rd., Sulphur, LA 70665. The point of contact is Lynn Hohensee, who can be reached at (337) 794-4809. The name of the water way at shallow draft port is Calcasieu River, Gulf Coast International Waterway. The depth at the shallow water port is 12 feet. Distance to the port is 16.8 miles. This shallow water port currently has barge docking facilities.

The nearest deepwater port to the site is Port of Lake Charles, 150 Marine Street, Lake Charles, LA 70601. The point of contact is Bill Rase, who can be contacted (337) 439-3661. The name of the body of water at this deepwater port is Calcasieu River, Gulf Coast International Waterway. Distance to the port is 6.6 miles. This deepwater port can accommodate a draft of 40 ft and currently has deepwater vessel docking facilities.

Enclosure: Exhibit J - Chennault Site #5 - Water Transportation Infrastructure Map

G:\ENGPROJ\LDD\11341\_3 B85 Chennault Site 5 (160 Acres)\Transportation\Water Ports\Cover Letter-Water Ports.docx

Parks & Planning

## Exhibit Z - Water Transportation Infrastructure Map

- Aerial Photo: 2014 Google Earth
  Site Boundaries are Approximate
  12/10/2014