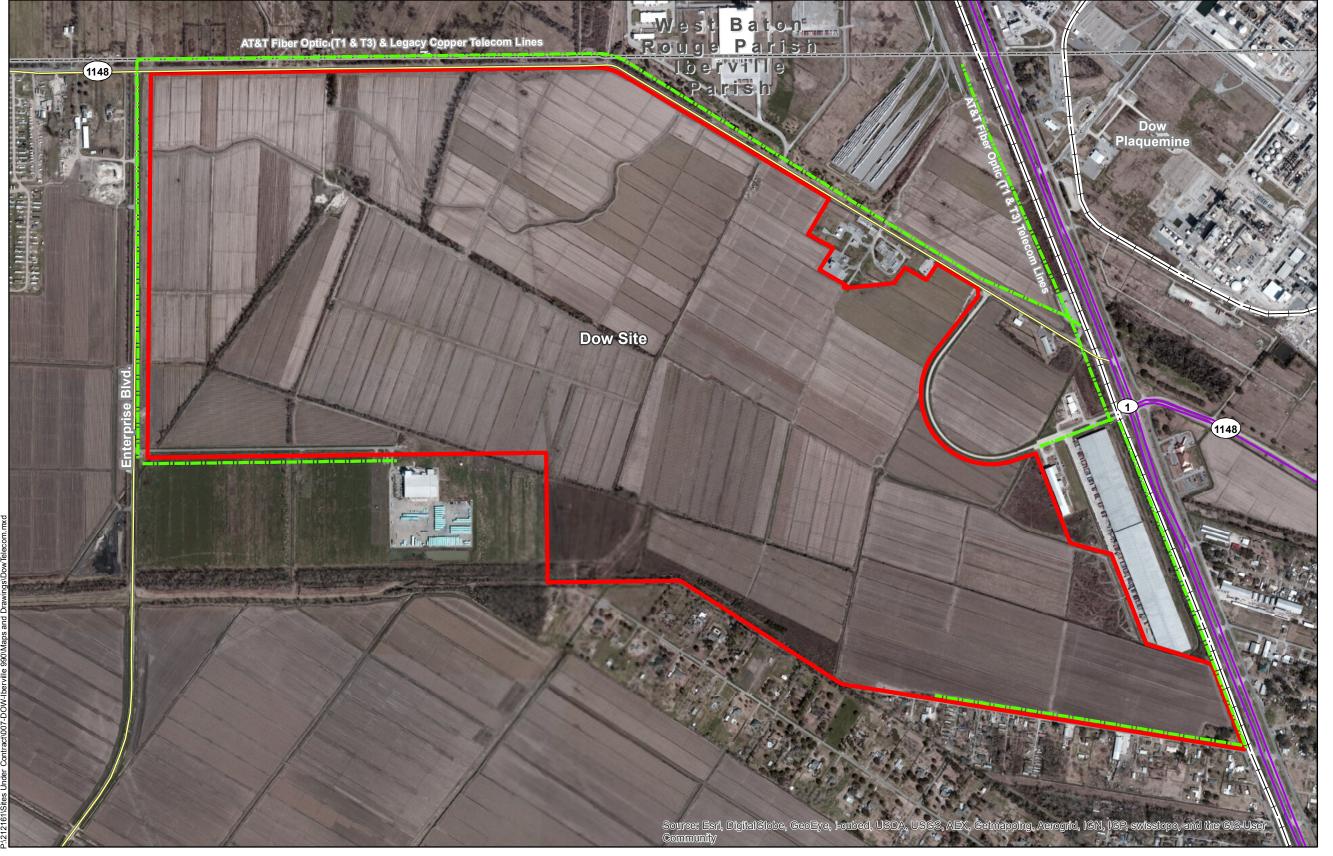

## Exhibit N. Dow Louisiana Operations West Telecommunications Infrastructure Map

## General Notes

- 1. Pipeline information obtained from the National Pipeline Mapping System website (http://www.npms.phmsa.dot.gov), Louisiana One Call and the individual pipeline operators
- 2. Exact field location has not been determined. The lines shown are an approximate representation only.
- 3. Product types in individual lines can vary the products represented here were current as of the publication of this exhibit, but may change depending on the demands and requirements of their systems.