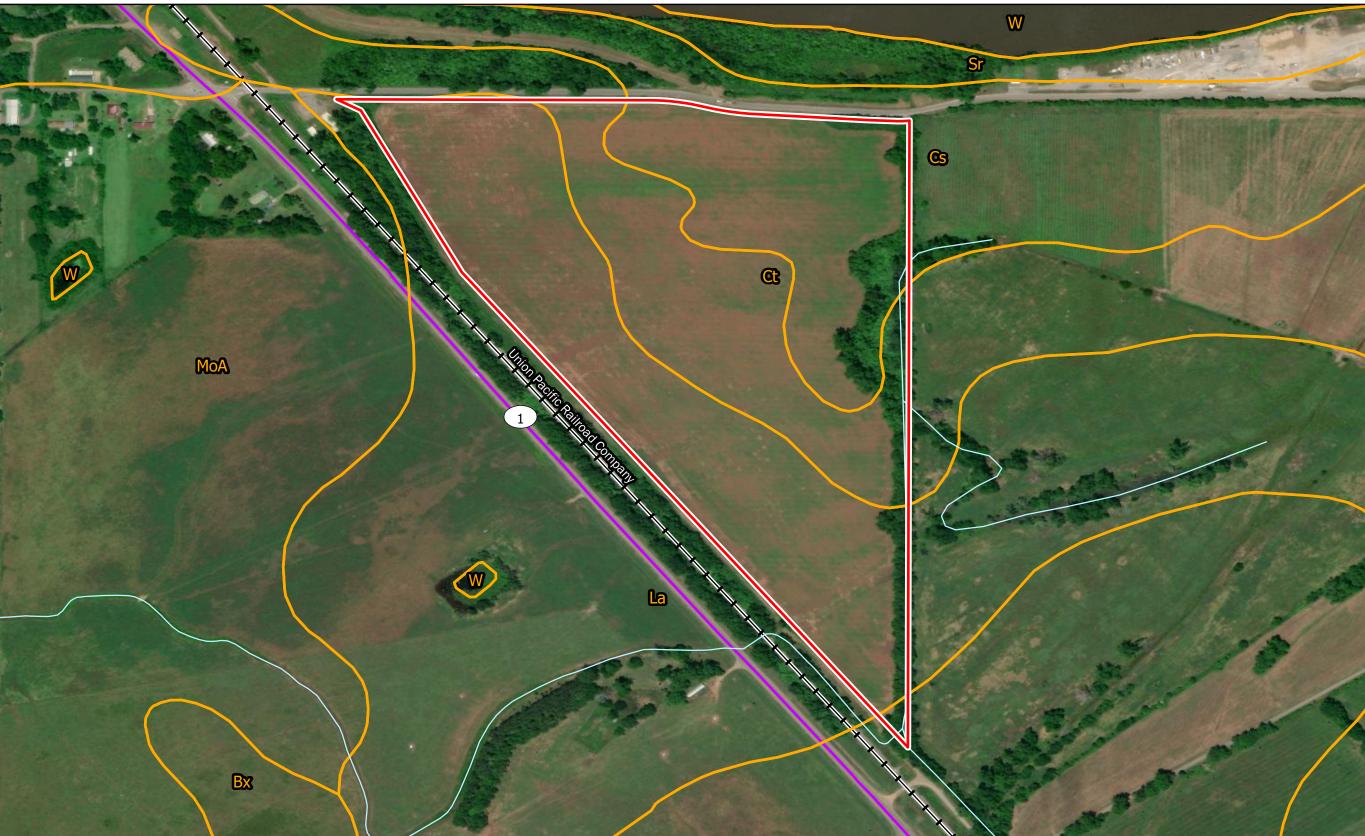

# Exhibit X: Red River Parish Port Site Soils Conservation Service Map

## **Red River Parish Port Site Soils Conservation Service Map**

### Legend

| Site Boundary (±69.23 ac.)                                    |
|---------------------------------------------------------------|
| Stream                                                        |
| Soil Type                                                     |
| 🔲 Bx - Buxin clay                                             |
| Cs - Coushatta silt Ioam                                      |
| Ct - Coushatta silty clay loam                                |
| 🛄 La - Latanier clay                                          |
| MoA - Moreland clay                                           |
| Sr - Severn very fine sandy loam                              |
| 🔲 W - Water                                                   |
| Major Road                                                    |
| - Interstate                                                  |
| - US Highway                                                  |
| State Highway                                                 |
| - Railroad                                                    |
|                                                               |
| economic partnership                                          |
| Date:6/21/2024Project Number:216269Drawn By:BMSChecked By:EEB |
| CCDC                                                          |