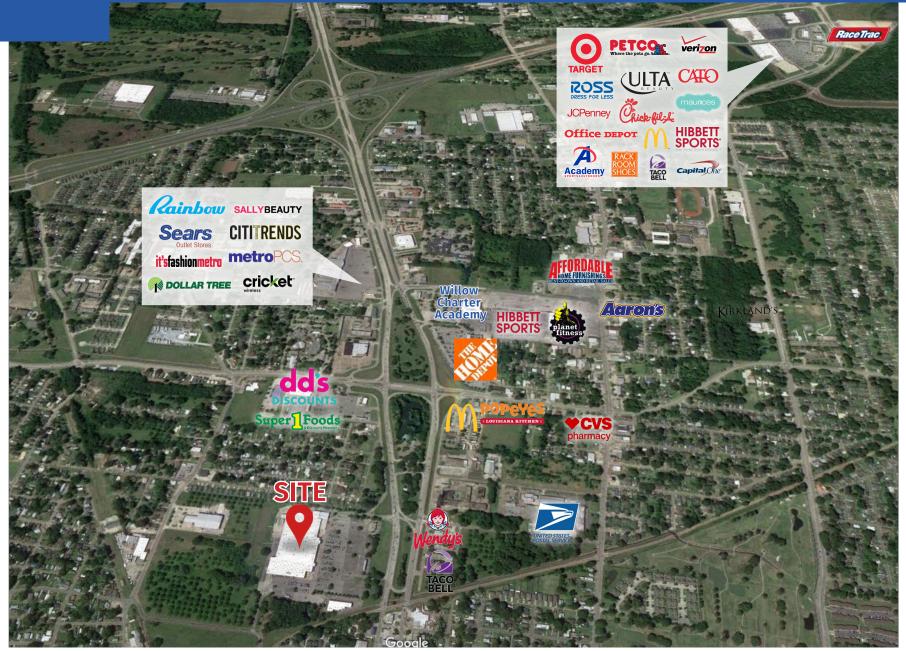

#### **Property Summary**

- One of the busiest thoroughfares of commuter and daytime traffic
- Located just off of the I-10 and I-49 interchange
- Dedicated signalized ingress & egress to Evangeline Throughway (Hwy 90)
- Also accessible from the Frontage Road