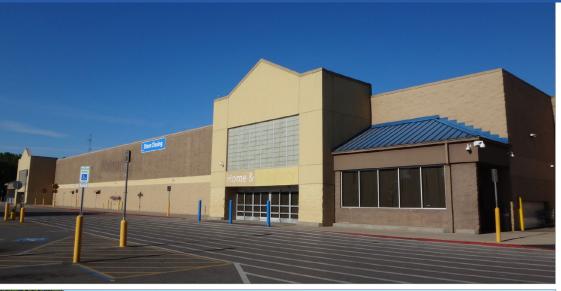

## Former Walmart

1229 NW Evangeline Throughway, Lafayette, LA

### **Building Size**

• ~228,000 SF

#### **Land Size**

• 24.259 Acres