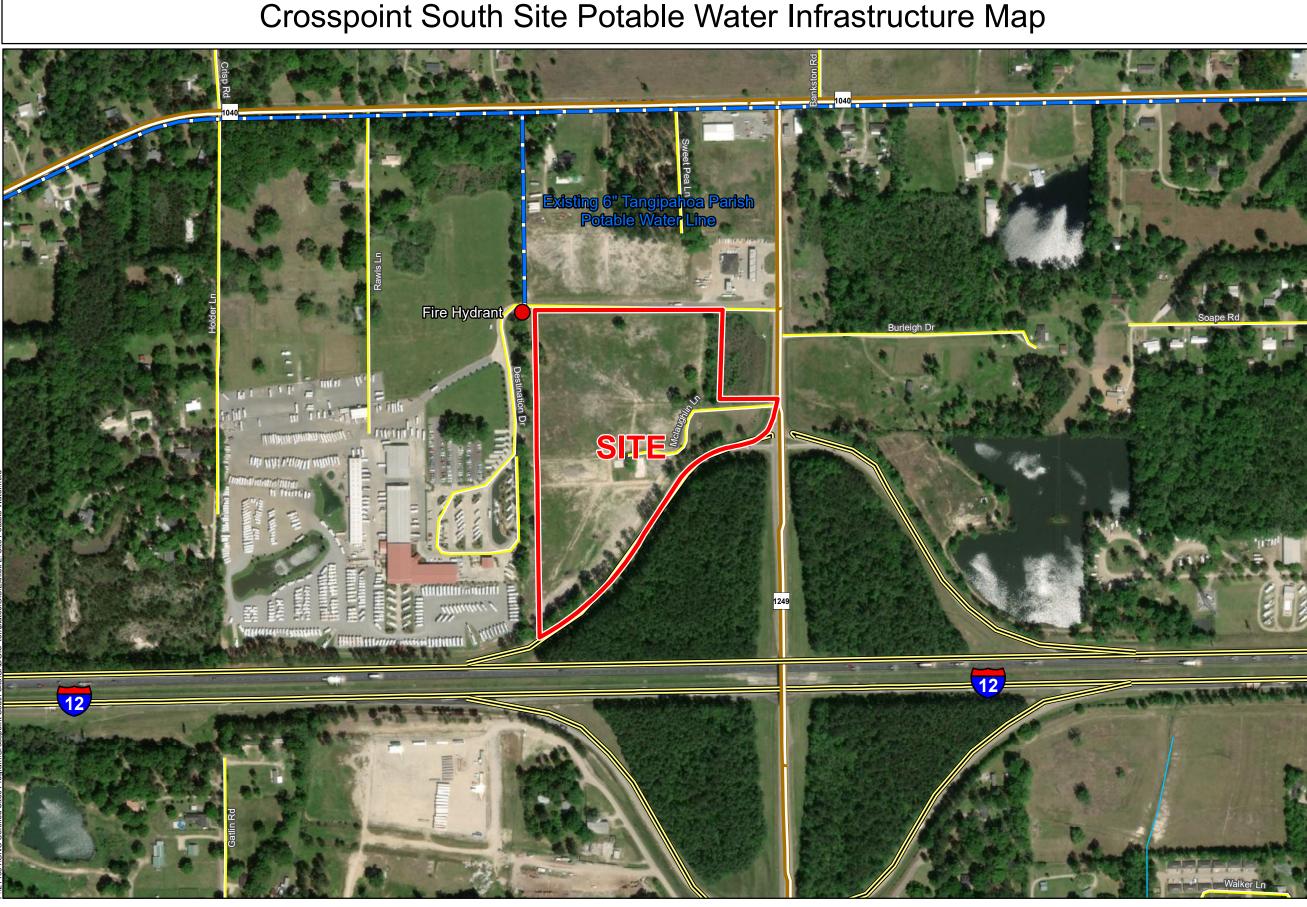

# Exhibit L. Crosspoint South Site Potable Water Infrastructure Map

General Notes: 1. No attempt has been made by CSRS, Inc. to verify site boundary, title, actual legal ownership, deed restrictions, servitudes, easements, or other burdens on the property, other than that furnished by the client or his representative. 2. Transportation data from 2013 TIGER datasets via U.S. Census Bureau at ftp://ftp2.census.gov/geo/tiger/TIGER2013. 3. 2015 aerial imagery from USDA-APFO National Agricultural Inventory Project (NAIP) and may not reflect current ground conditions.

4. Utility information from visual inspection and/or the individual utility operators. Exact field location has not been determined by survey. The lines shown are an approximate representation only and may have been offset for depiction purposes.

### **Crosspoint South Site** Tangipahoa Parish, LA