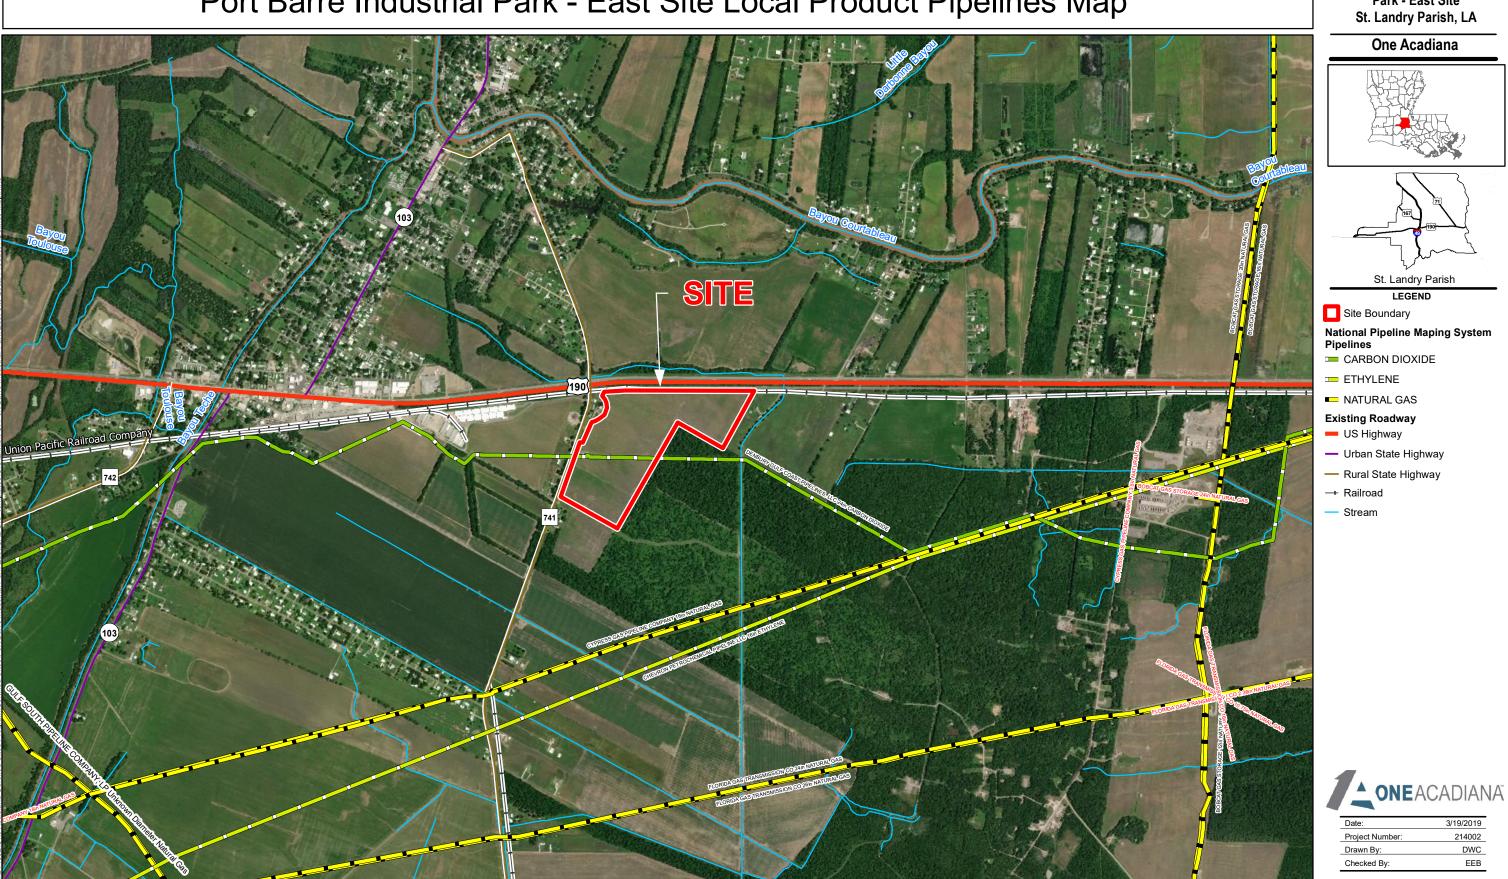

# Exhibit O. Port Barre Industrial Park- East Site Local Product Pipelines Map

## Port Barre Industrial Park - East Site Local Product Pipelines Map

### General Notes:

- 1. No attempt has been made by CSRS, Inc. to verify site boundary, title, actual legal ownership, deed restrictions, servitudes, easements, or other burdens on the property, other than that furnished by the client or his representative.
- Provide state in the property of the property of the clean of

|       | Scale | 1:20,000 |
|-------|-------|----------|
| <br>0 | 1,000 | 2,000    |
|       |       | Feet     |

### Port Barre Industrial Park - East Site

| Date:           | 3/19/2019 |  |
|-----------------|-----------|--|
| Project Number: | 214002    |  |
| Drawn By:       | DWC       |  |
| Checked By:     | EEB       |  |