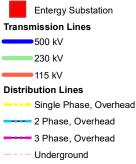

# **BUSINESS** DEVELOPMENT

LOUISIANA

## ENTERGY INFRASTRUCTURE

**River-Plex Mega-Park of Louisiana** 

446 North Blvd Baton Rouge, LA 70802

Phone: 1-800-542-2668 laed@entergy.com

GoEntergy.com/Louisiana



### **ASCENSION PARISH**



#### VIEW EXTENT



#### LEGEND



#### NOTE

These drawings are provided merely to assist in economic development efforts. The Entergy Companies make no representations or warranties whatsoever regarding the accuracy or completeness of any information contained herein nor the condition or suitability of any properties. Users should direct inquiries about any property to the listing broker for that property.

#### SOURCE

Service Layer Credits: Source: Esri, DigitalGlobe, GeoEye, Earthstar Geographics, CNES/Airbus DS, USDA, USGS, AeroGRID, IGN, and the GIS User Community. Site boundary is approximated via Louisiana Site Selection Center. Rail data from USDOT. Roads data from LADOTD. Electrical infrastructure from Entergy Services, Inc. (2018).

Ν

|   |       | Created by: AAS<br>Date: 1/8/2019 | A              |
|---|---