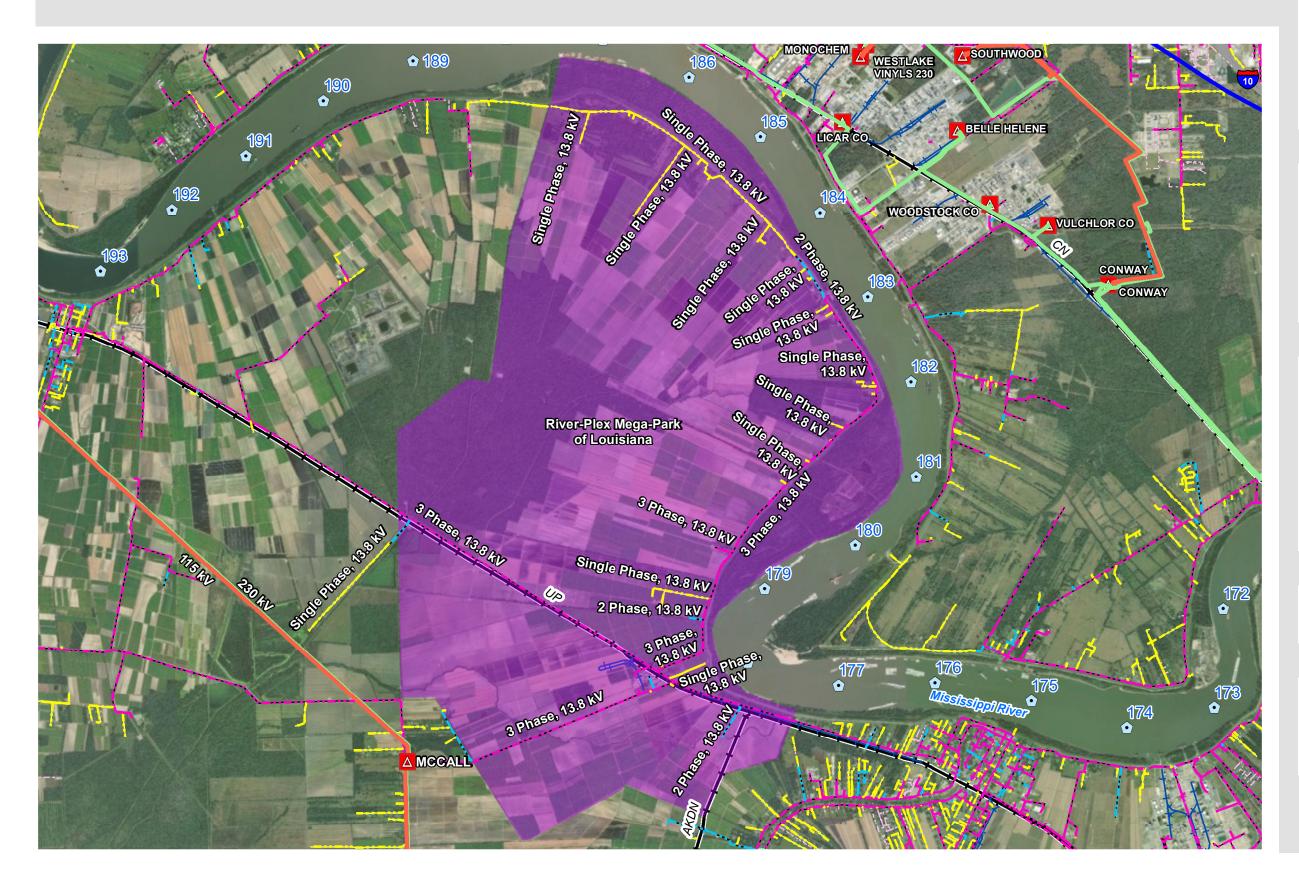

## ENTERGY INFRASTRUCTURE

**River-Plex Mega-Park of Louisiana** 

446 North Blvd Baton Rouge, LA 70802

Phone: 1-800-542-2668 laed@entergy.com

GoEntergy.com/Louisiana

#### SOURCE

Service Layer Credits: Source: Esri, DigitalGlobe, GeoEye, Earthstar Geographics, CNES/Airbus DS, USDA, USGS, AeroGRID, IGN, and the GIS User Community. Site boundary is approximated via Louisiana Site Selection Center. Rail data from USDOT. Roads data from LADOTD. Electrical infrastructure from Entergy Services, Inc. (2018).