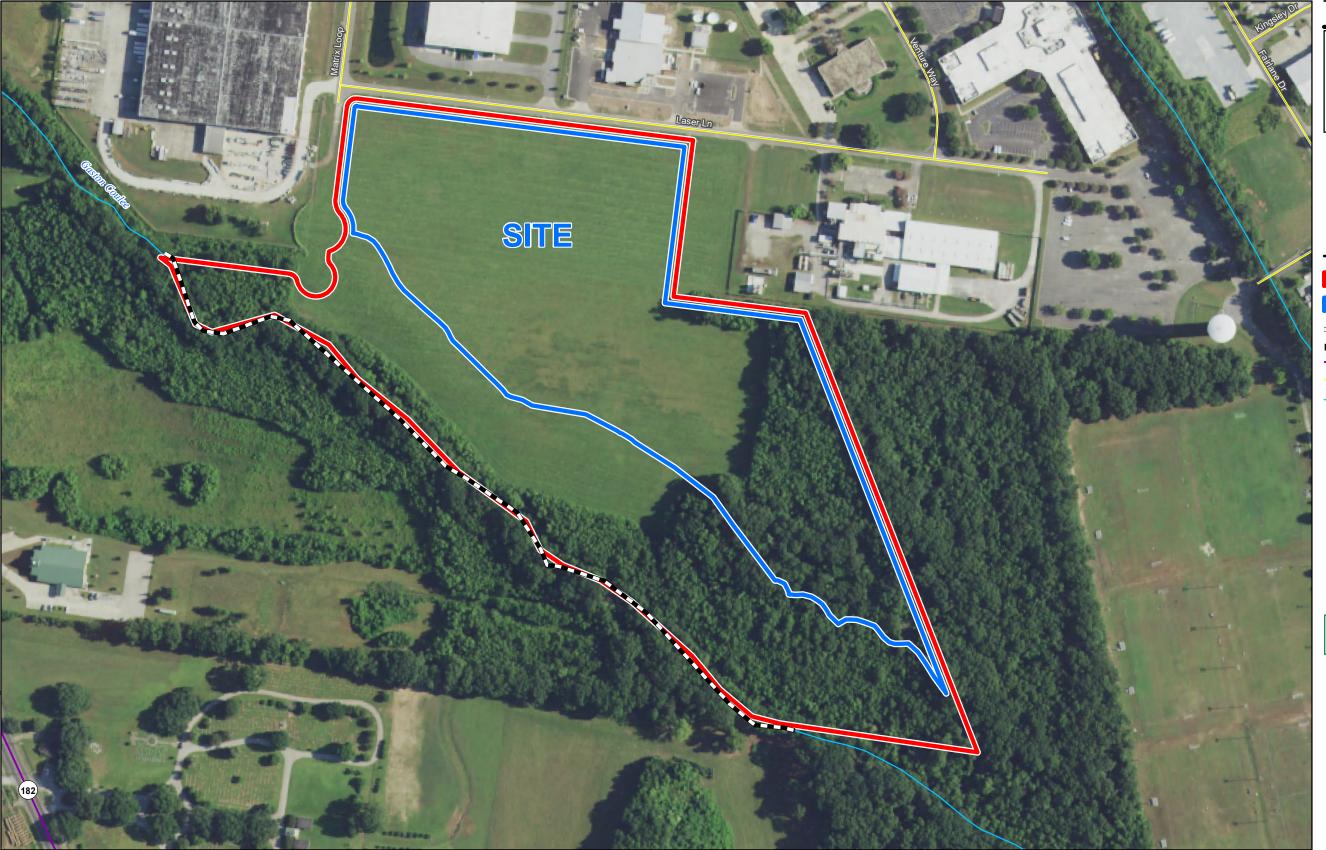

# Exhibit I. North Park Site Wetlands Delineation Map

# North Park Site Wetlands Delineation Map

#### General Notes:

- 1. No attempt has been made by CSRS, Inc. to verify site boundary, title, actual legal ownership, deed restrictions, servitudes, easements, or other burdens on the property, other than that furnished by the client or his representative. 2. Transportation data from 2013 TIGER datasets via U.S. Census Bureau at ftp://ftp2.census.gov/geo/tiger/TIGER2013. 3. 2015 aerial imagery from USDA-APFO National Agricultural Inventory Project (NAIP) and may not reflect current ground conditions. 4. Wetlands data derived from Wetlands Delineation performed by Tim Morton & Associates 12/3/2016.

### North Park Site Lafayette Parish, LA

### One Acadiana

- Property Boundary (35.40 Ac. +/-)
- LED Certified Site Area (21.96 Ac.+/-)
- Other Waters of the US

#### **Existing Roadway**

- Urban State Highway
- Local Roads
- Stream

## **Site Details**

Appx. Site Size: Wetlands:

21.96 Ac. ± 0.00 Ac. ±

| Date:           | 2/14/2017 |
|-----------------|-----------|
| Project Number: | 214002    |
| Drawn By:       | AMB       |
| Checked By:     | JAY       |