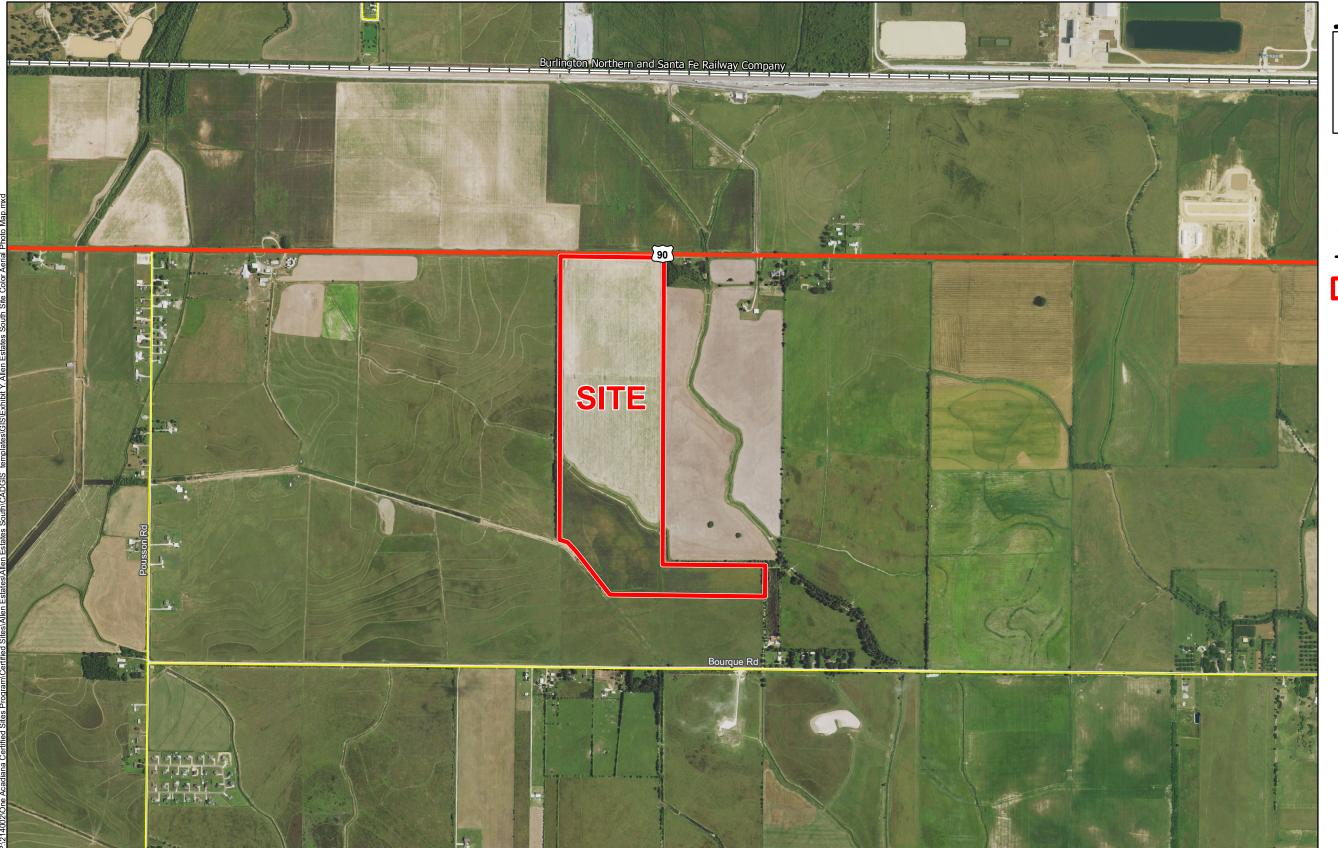

## Exhibit Y. T.O. Allen Industrial Park South Color Aerial Photo Map

## T.O. Allen Industrial Park South Site Color Aerial Photo Map

- 1. No attempt has been made by CSRS, Inc. to verify site boundary, title, actual legal ownership, deed restrictions, servitudes, easements, or other burdens on the property, other than that furnished by the client or his representative. 2. Transportation data from 2013 TIGER datasets via U.S. Census Bureau at ftp://ftp2.census.gov/geo/tiger/TIGER2013. 3. 2015 aerial imagery from USDA-APFO National Agricultural Inventory Project (NAIP) and may not reflect current ground conditions.

## One Acadiana

Jefferson Davis Parish

Site Boundary (142.59 Ac. ±)

| Date:           | 1/19/2017 |
|-----------------|-----------|
| Project Number: | 213151    |
| Drawn By:       | TMK       |
| Checked By:     | JAY       |

Scale 1:15,000