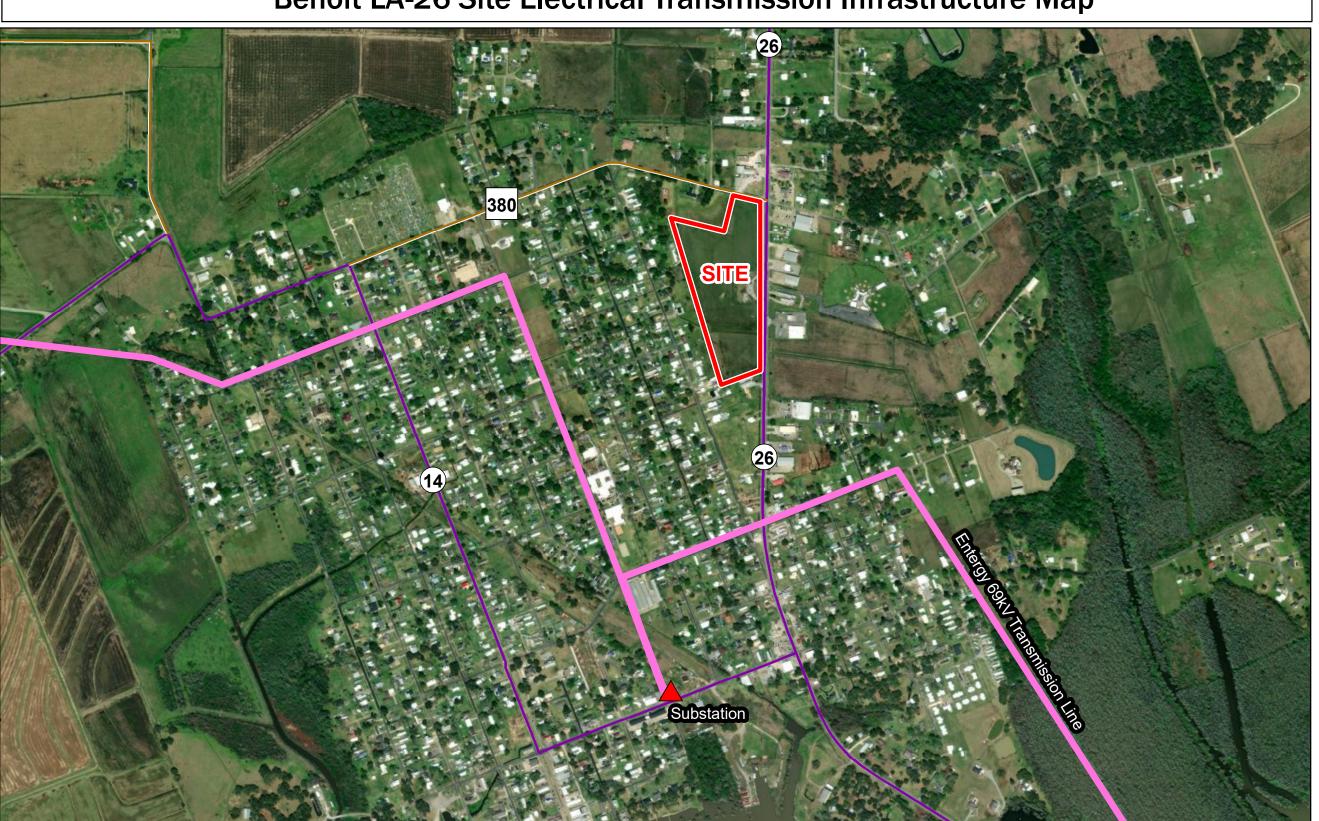

# Exhibit O. Benoit LA-26 Site Electrical Transmission Infrastructure Map

# **Benoit LA-26 Site Electrical Transmission Infrastructure Map**

Benoit LA-26 Site Jefferson Davis Parish, LA

### **LEGEND**

Site Boundary (18.37± ac.)

# **Electrical Transmission**

**69kV** 

### **Existing Roadway**

- Urban State Highway
- Rural State Highway

ONEACADIANA

| Date:           | 8/17/2023 |
|-----------------|-----------|
| Project Number: | 214002    |
| Drawn By:       | BMS       |
| Checked By:     | EEB       |