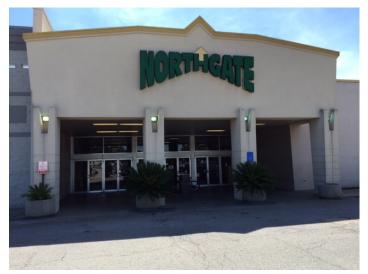

## **Northgate Mall - NEW OWNERSHIP**

Lease Type:
Net Lease
Nearest MSA:
County:
Lafayette
Tax ID/APN:
6071493
Building/Unit Size (RSF):
Parking Type:
Surface

NEW OWNERSHIP - New Owner prepared to undertake major renovation. Long Term and Short Term leases available. On-Site Security. Vacant suites - Various sizes from 800 SF up to 52,000 SF (largest contiguous space). Available Sq. Ft. = 125,000 sq. ft. Mall Sq. Ft. = 241,814 sq. ft. Land Area = 18.15 Acres. Mall Anchor Tenants include: Planet Fitness, Foot Action and Hibbett Sports. New Charter School - Willow Charter Academy with 700 students grades K thru 6 - in the adjacent property (formerly Albertson's). Next to Home Depot . 33,000 sq. ft. call center space available in Class A move-in condition.