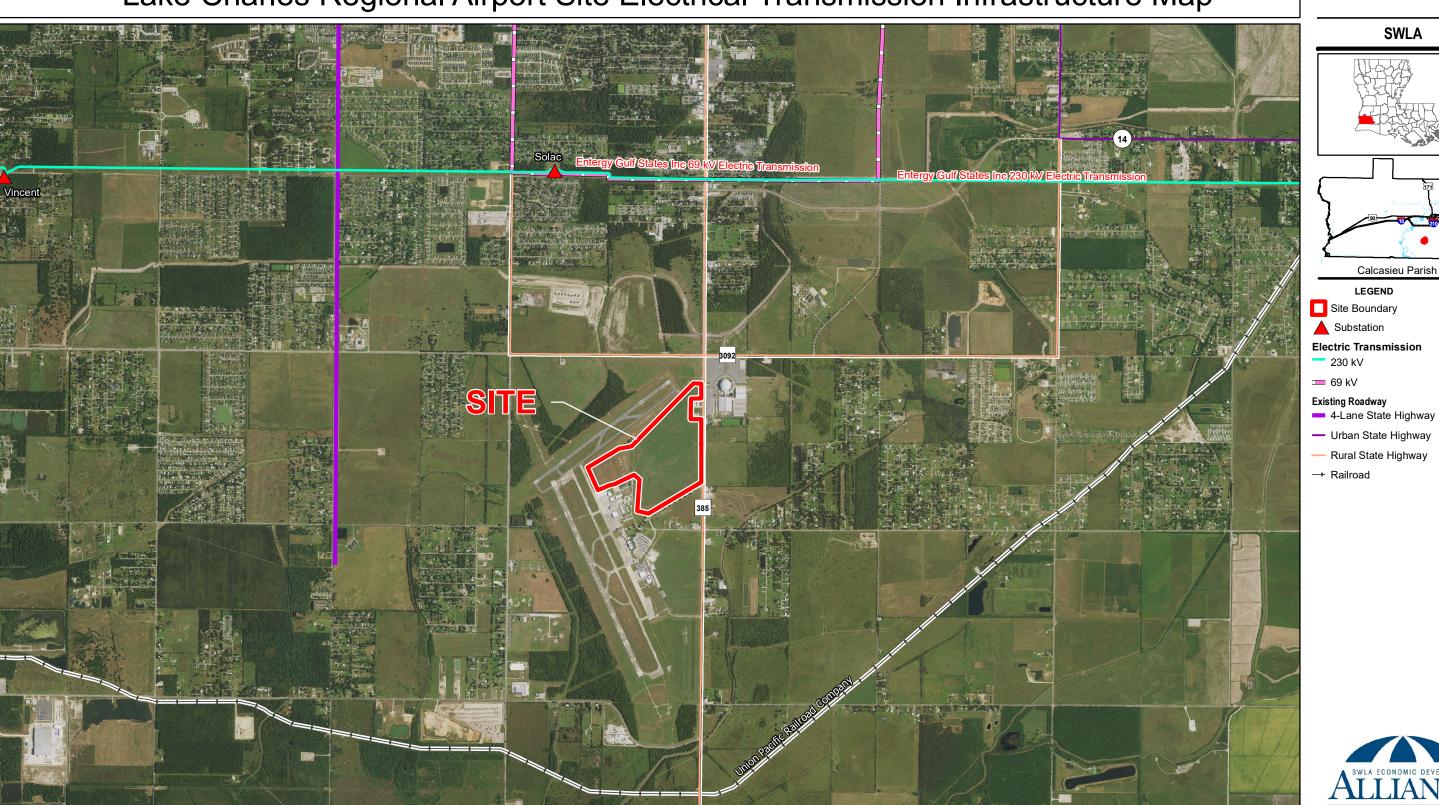

## Exhibit M. Lake Charles Regional Airport Site Electrical Transmission Infrastructure Map

## Lake Charles Regional Airport Site Electrical Transmission Infrastructure Map

Lake Charles Regional Airport Site Calcasieu Parish, LA

## General Notes:

- 1. No attempt has been made by CSRS, Inc. to verify site boundary, title, actual legal ownership, deed restrictions, servitudes, easements, or other burdens on the property, other than that furnished by the client or his representative.
- 2. Transportation data from 2013 TIGER datasets via U.S. Census Bureau at ftp://ftp2.census.gov/geo/tiger/TIGER2013.

  3. Utility information from visual inspection and/or the individual utility operators. Exact field location has not been determined by survey. The lines shown are an approximate representation only and may have been offset for depiction purposes.

  4. 2015 aerial imagery from USDA-APFO National Agricultural Inventory Project (NAIP) and may not reflect current ground conditions.