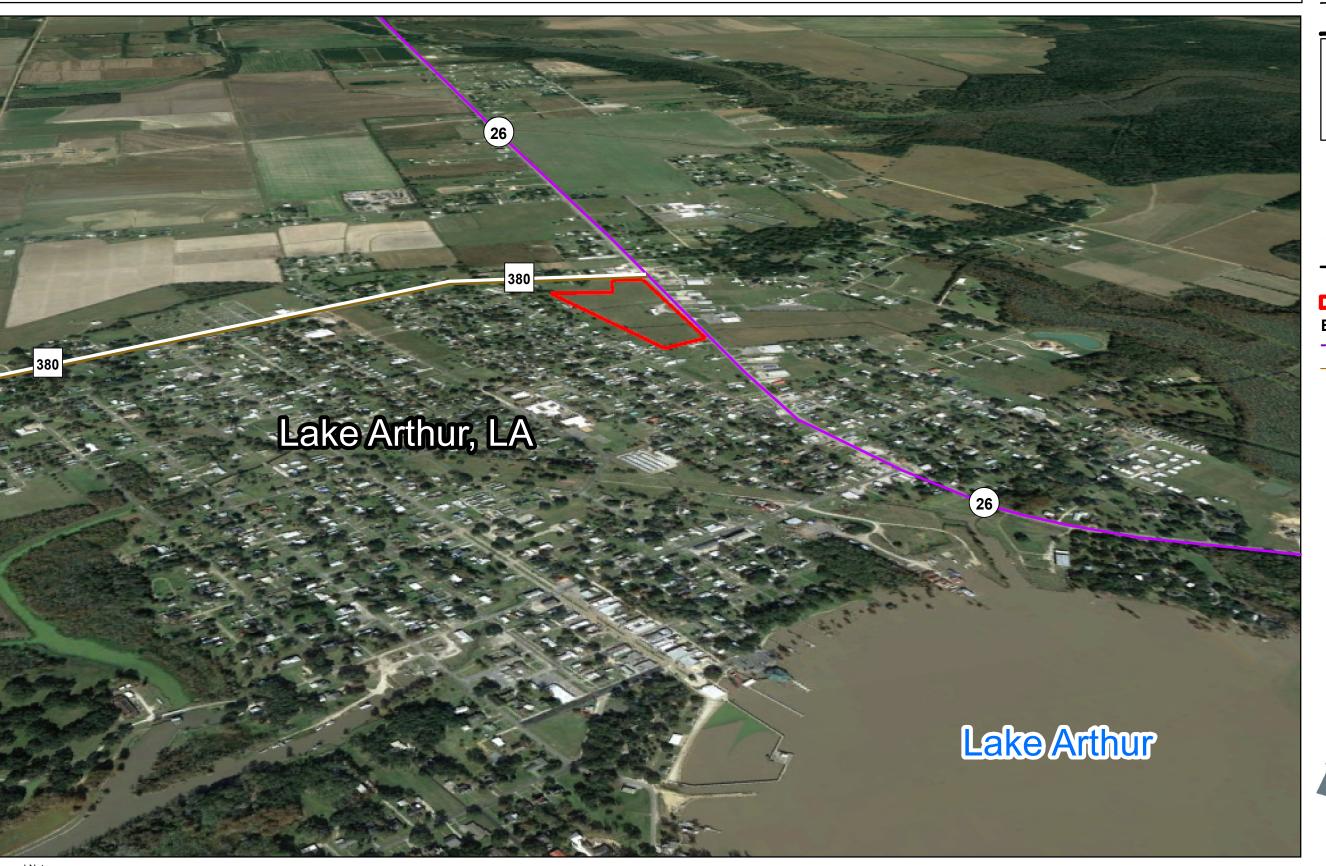

# Exhibit B. Benoit LA-26 Site Oblique Aerial Photo Map

# **Benoit LA-26 Site Oblique Aerial Photo Map**

Benoit LA-26 Site Jefferson Davis Parish, LA

### **LEGEND**

Site Boundary (18.37± ac.)

## **Existing Roadway**

- ---- Urban State Highway
  - Rural State Highway

ONEACADIANA

| Date:           | 8/17/2023 |
|-----------------|-----------|
| Project Number: | 214002    |
| Drawn By:       | BMS       |
| Checked By:     | EEB       |