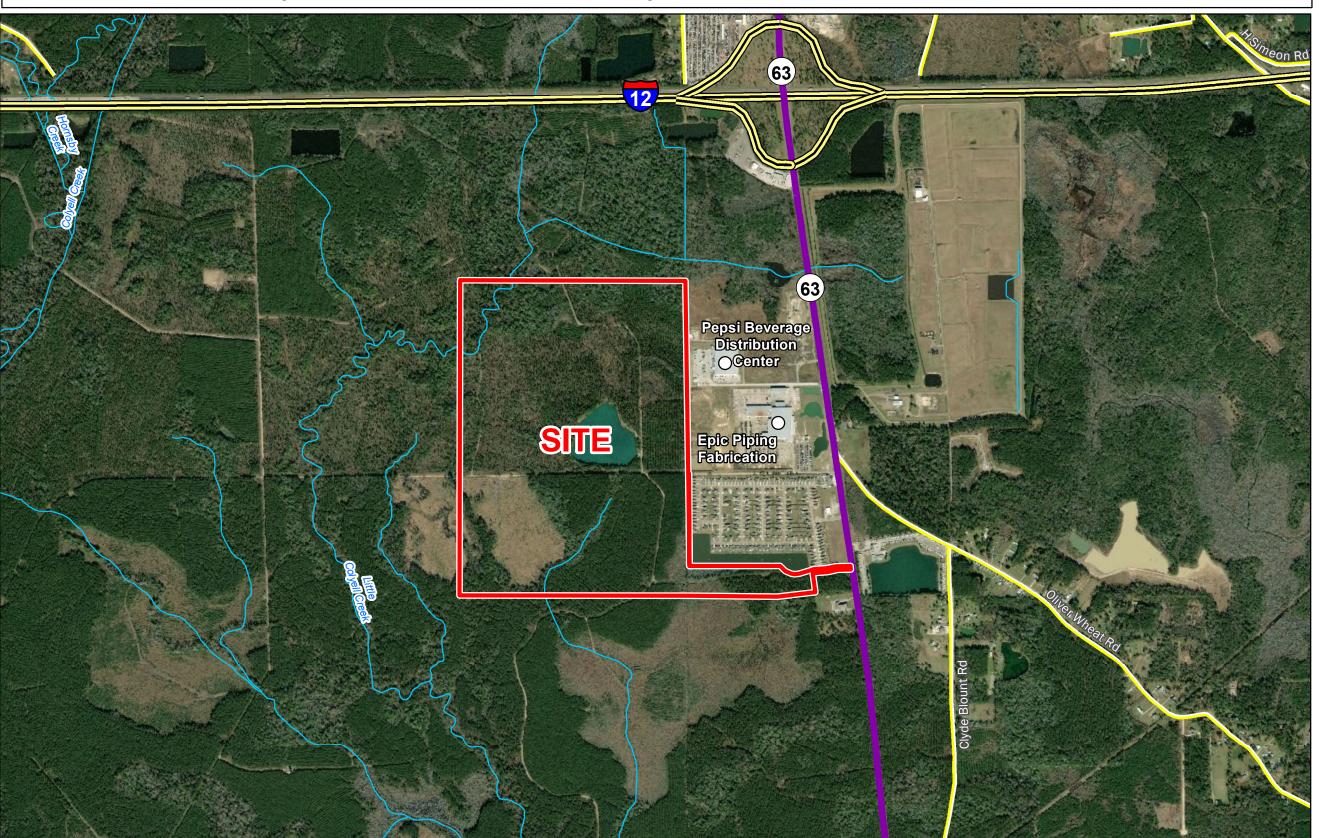

# Exhibit S. Colyell Business Park Roadway Transportation Infrastructure Map

## **Colyell Business Park Roadway Transportation Infrastructure Map**

- General Notes:

  1. No attempt has been made by CSRS, Inc. to verify site boundary, title, actual legal ownership, deed restrictions, servitudes, easements, or other burdens on the property, other than that furnished by the client or his representative.

  2. Transportation data from 2013 TIGER datasets via U.S. Census Bureau at ftp://ftp2.census.gov/geo/tiger/TIGER2013.
- 3. Utility information from visual inspection and/or the individual utility operators. Exact field location has not been determined by survey. The lines shown are an approximate representation only and may have been offset for depiction purposes. 4. 2015 aerial imagery from USDA-APFO National Agricultural Inventory Project (NAIP) and may not reflect current ground conditions.

#### **LEGEND**

Site Boundary

#### **Existing Roadway**

Interstate

Urban State

Local

— Stream

| Date:           | 11/15/2019 |
|-----------------|------------|
| Project Number: | 213151     |
| Drawn By:       | EEB        |
| Checked By:     | BNF        |