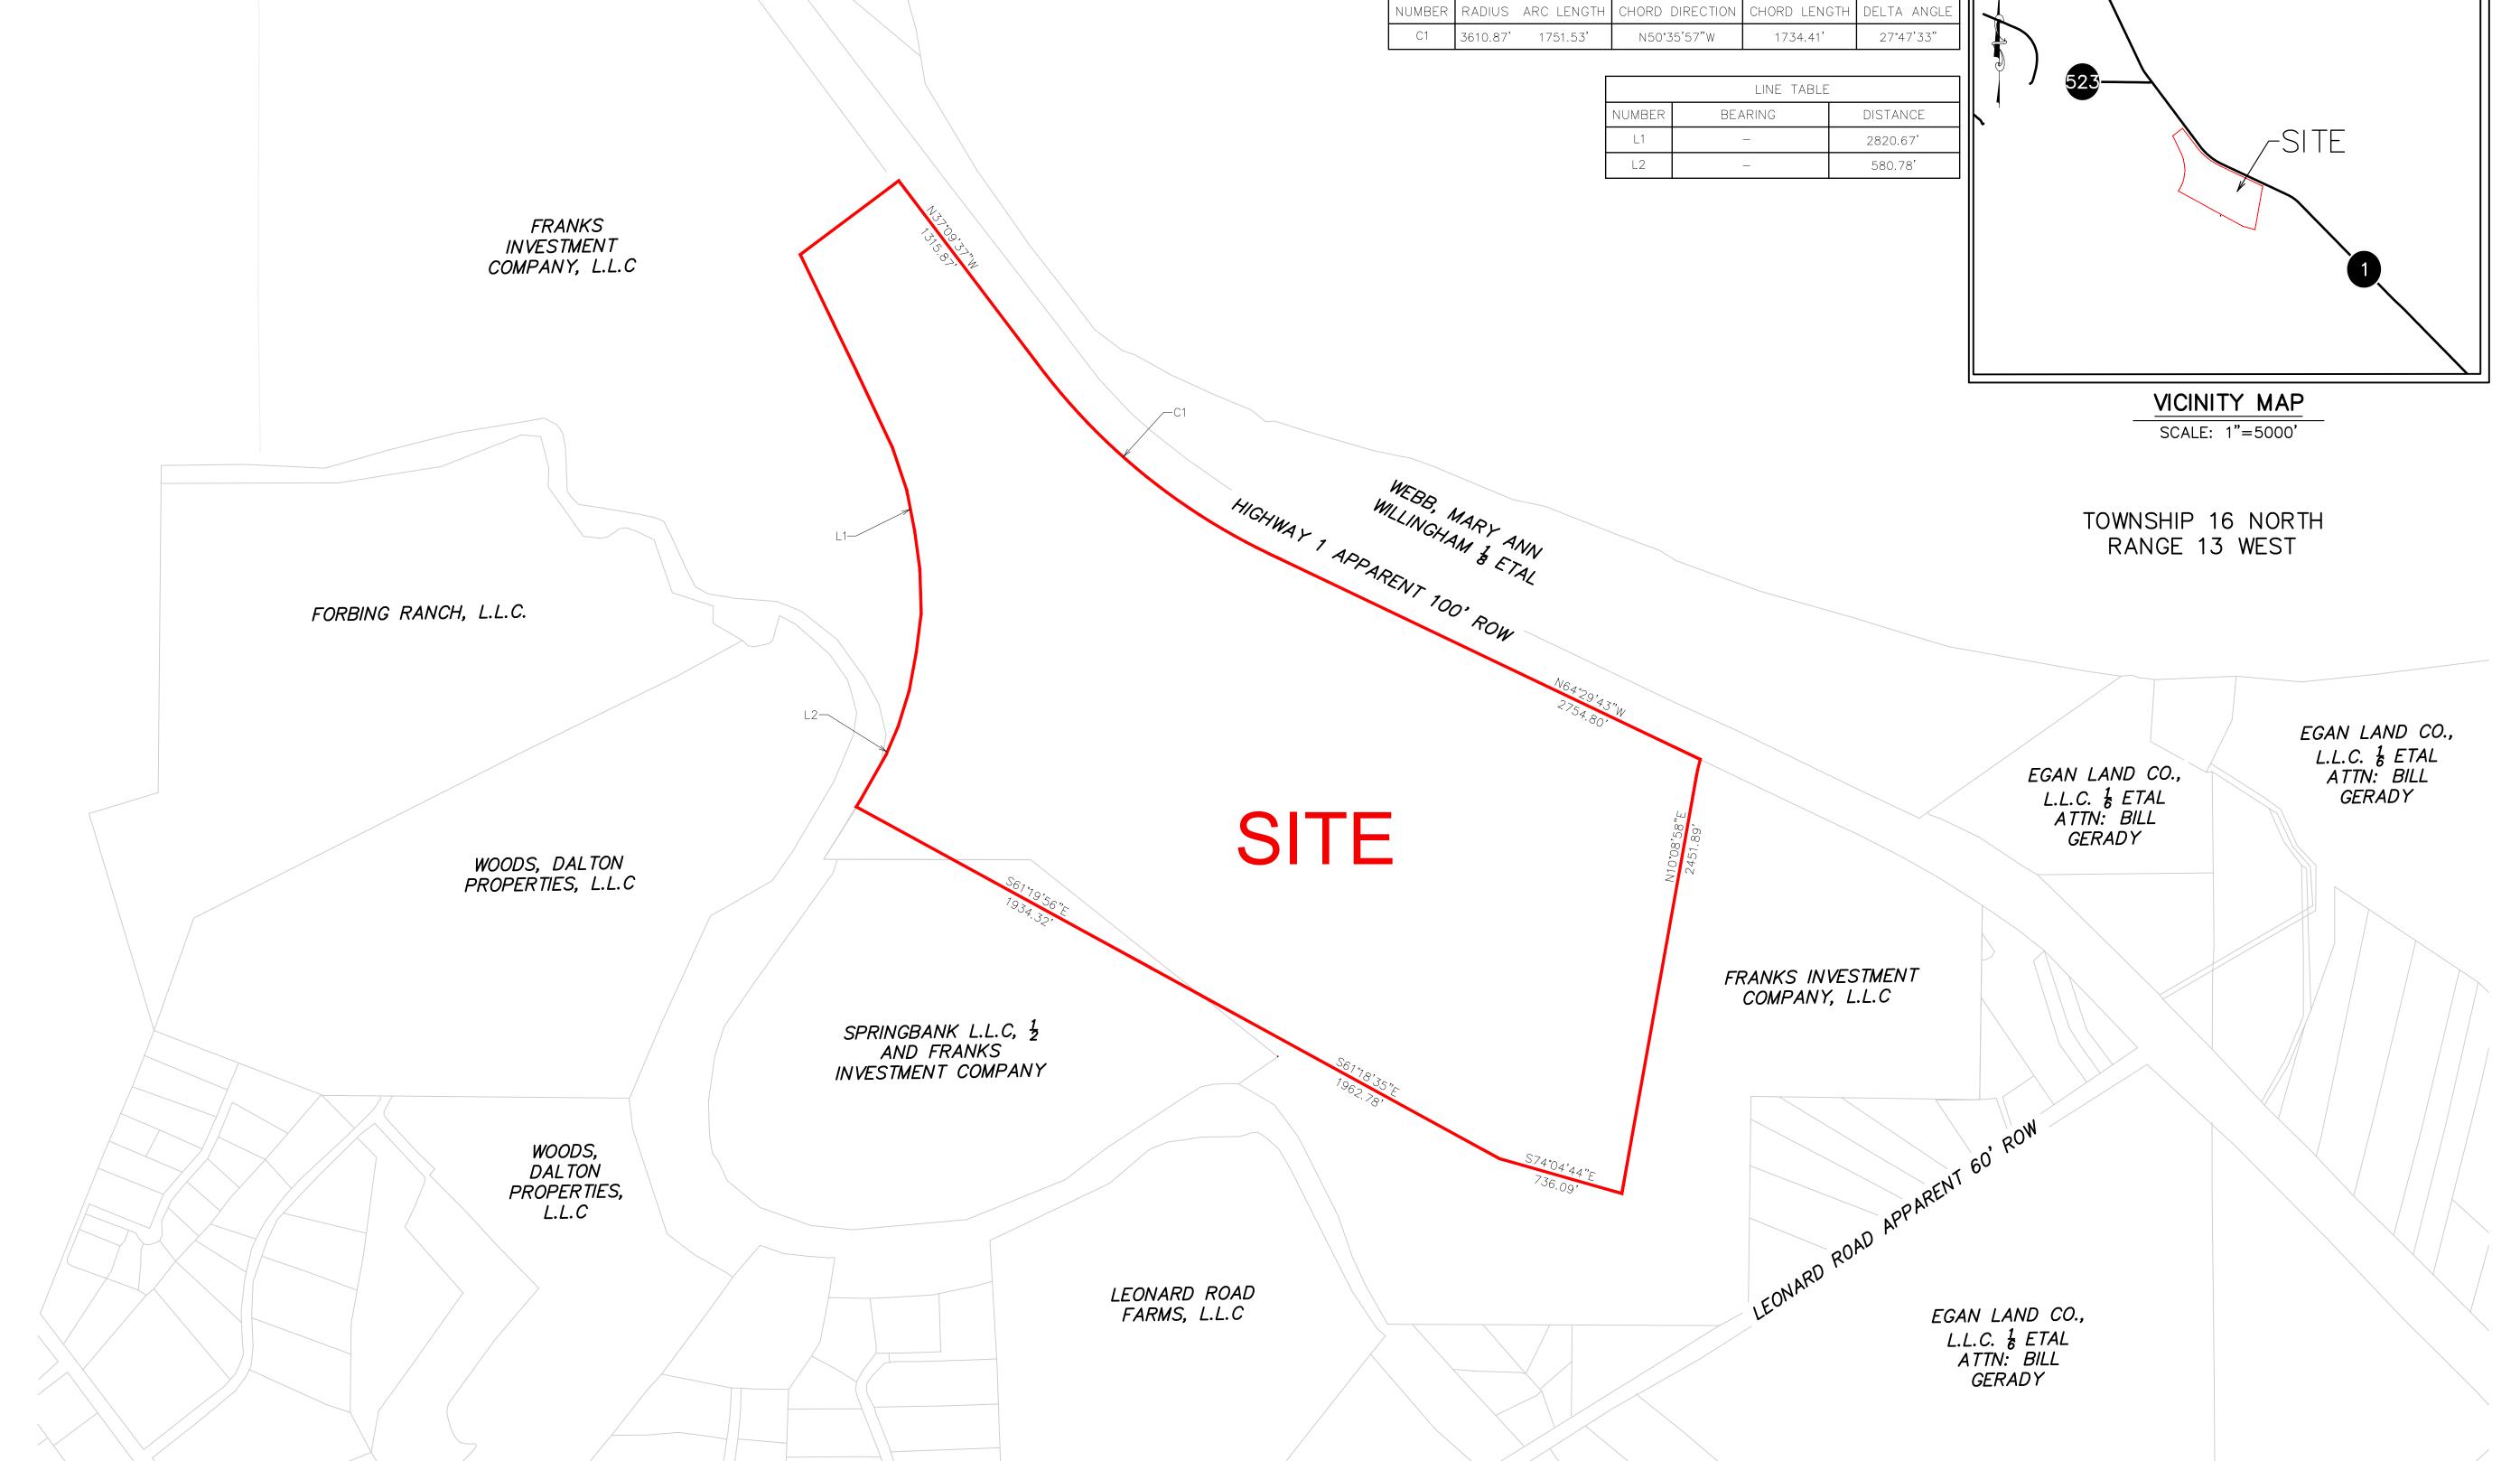

## Exhibit D. Highway 1 Leonard Road Site Property Boundary Exhibit

## Highway 1 Leonard Road Site Property Boundary Exhibit

CURVE TABLE

Baton Rouge, Louisiana 70808 Telephone: 225 769-0546 www.csrsinc.com

Highway 1 Leonard **Road Site** Caddo Parish, LA

SCALE: 1"=500'

LEGEND

SITE BOUNDARY (304.45 AC. ±)

Property Boundary Exhibit

| Date:           | July 2020 |
|-----------------|-----------|
| Project Number: | 216269    |
| Drawn By:       | KPH       |
| Checked By:     | EEB       |
| Sheet:          |           |

1. No attempt has been made by CSRS, Inc. to verify title, actual legal ownership, deed restrictions, servitudes, easements, or other burdens on the property, other than that furnished by the client or his representative.
2. Depicted exhibit based on Ouachita Parish Clerk of Court Recordings researched from August 24, 1943 to July 06, 2020.
3. This is not a property boundary survey and is not intended to meet the Louisiana standards of practice for property boundary surveys. Bearings and distances of tracts were obtained from document referenced above.
4. The coordinate system used is NAD83 Louisiana State Plane North (US feet). Coordinates were derived by overlaying the boundary on an aerial photograph and are within 100' of true location.