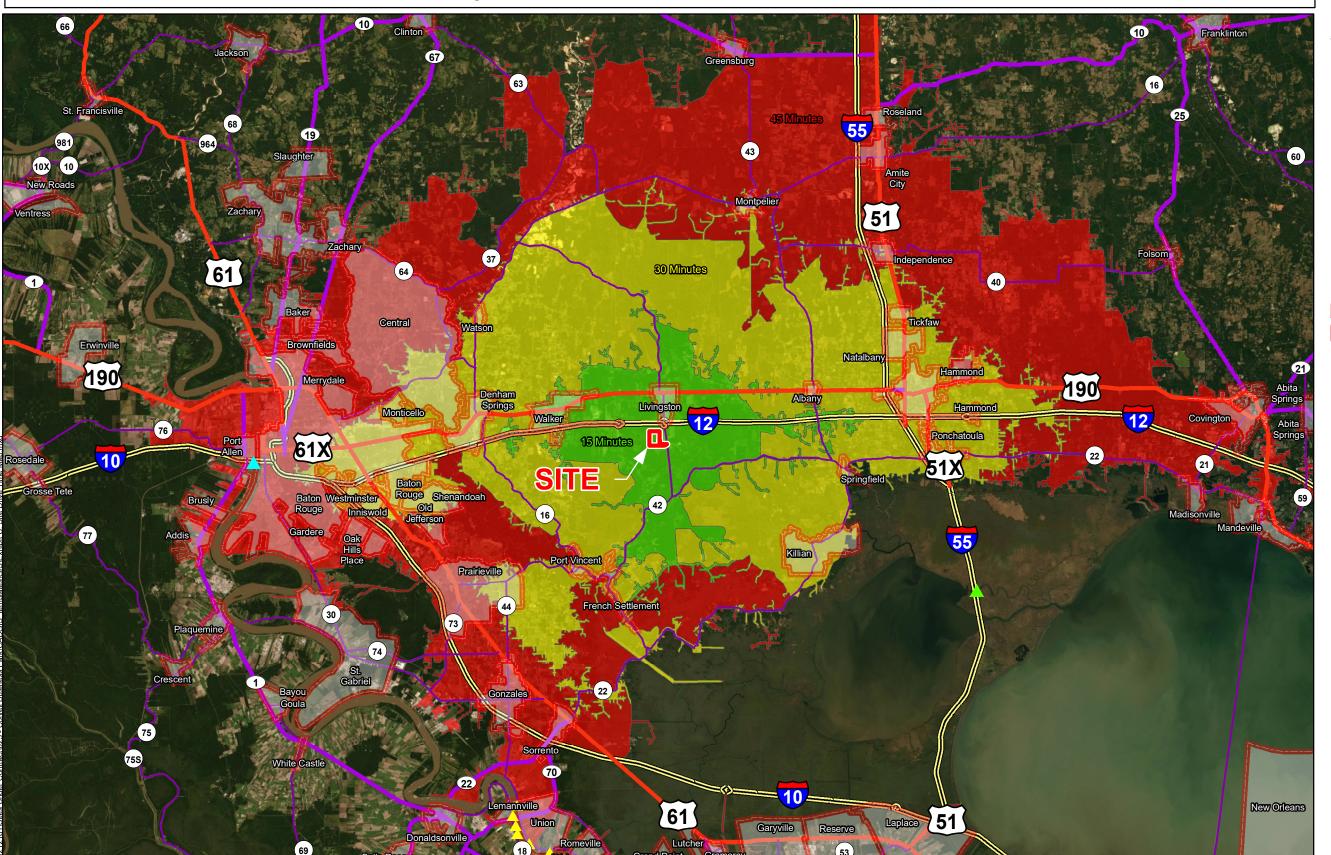

# Exhibit U. Colyell Business Park Drive Time Map

# **Colyell Business Park Drive Time Map**

- General Notes:

  1. No attempt has been made by CSRS, Inc. to verify site boundary, title, actual legal ownership, deed restrictions, servitudes, easements, or other burdens on the property, other than that furnished by the client or his representative.

  2. Transportation data from 2013 TIGER datasets via U.S. Census Bureau at ftp://ftp2.census.gov/geo/tiger/TIGER2013.
- 3. Utility information from visual inspection and/or the individual utility operators. Exact field location has not been determined by survey. The lines shown are an approximate representation only and may have been offset for depiction purposes.
- 4. 2015 aerial imagery from USDA-APFO National Agricultural Inventory Project (NAIP) and may not reflect current ground conditions.

### **BRAC**

# Livingston Parish **LEGEND**

Site Boundary

City

#### **Travel Time**

15 Minutes

30 Minutes

45 Minutes

## **Existing Roadway**

■ Interstate

US Highway

4-Lane State Highway

Urban State

Other Port

▲ Deep Draft Port

▲ Shallow Draft Port